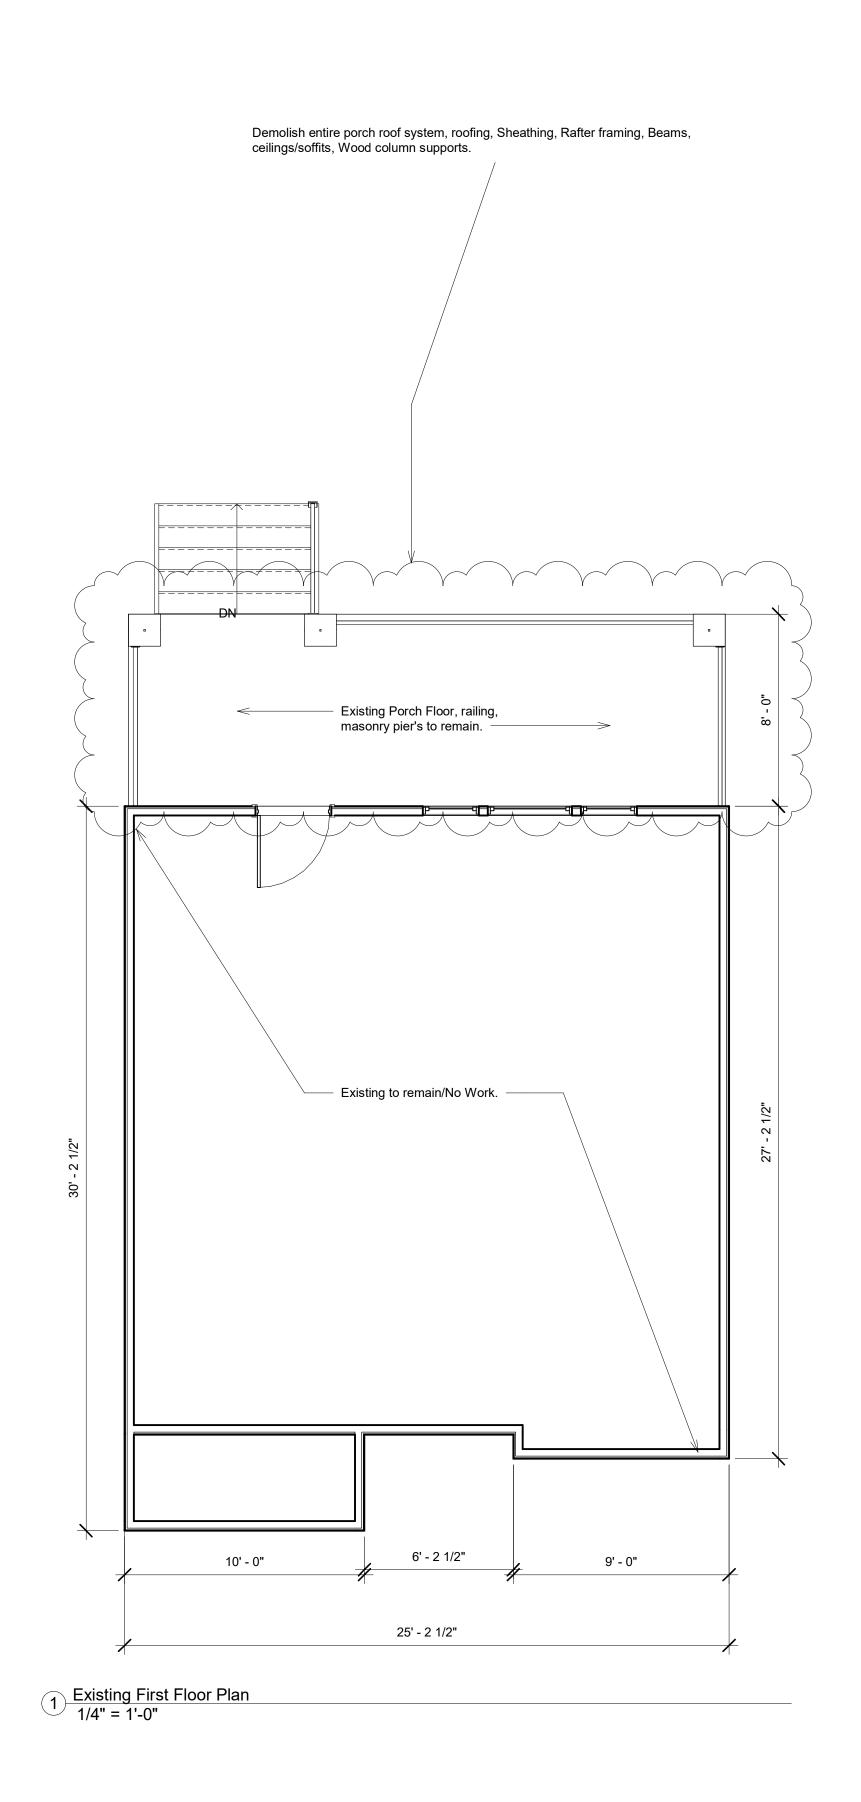

Federal National Mortage Association

General Contractor C-M Construction

Floor Plans

 Project number
 Project Number

 Date
 1/20/2019

 Drawn by
 RJR

 Checked by
 CM

A101

1/4" = 1'-0"