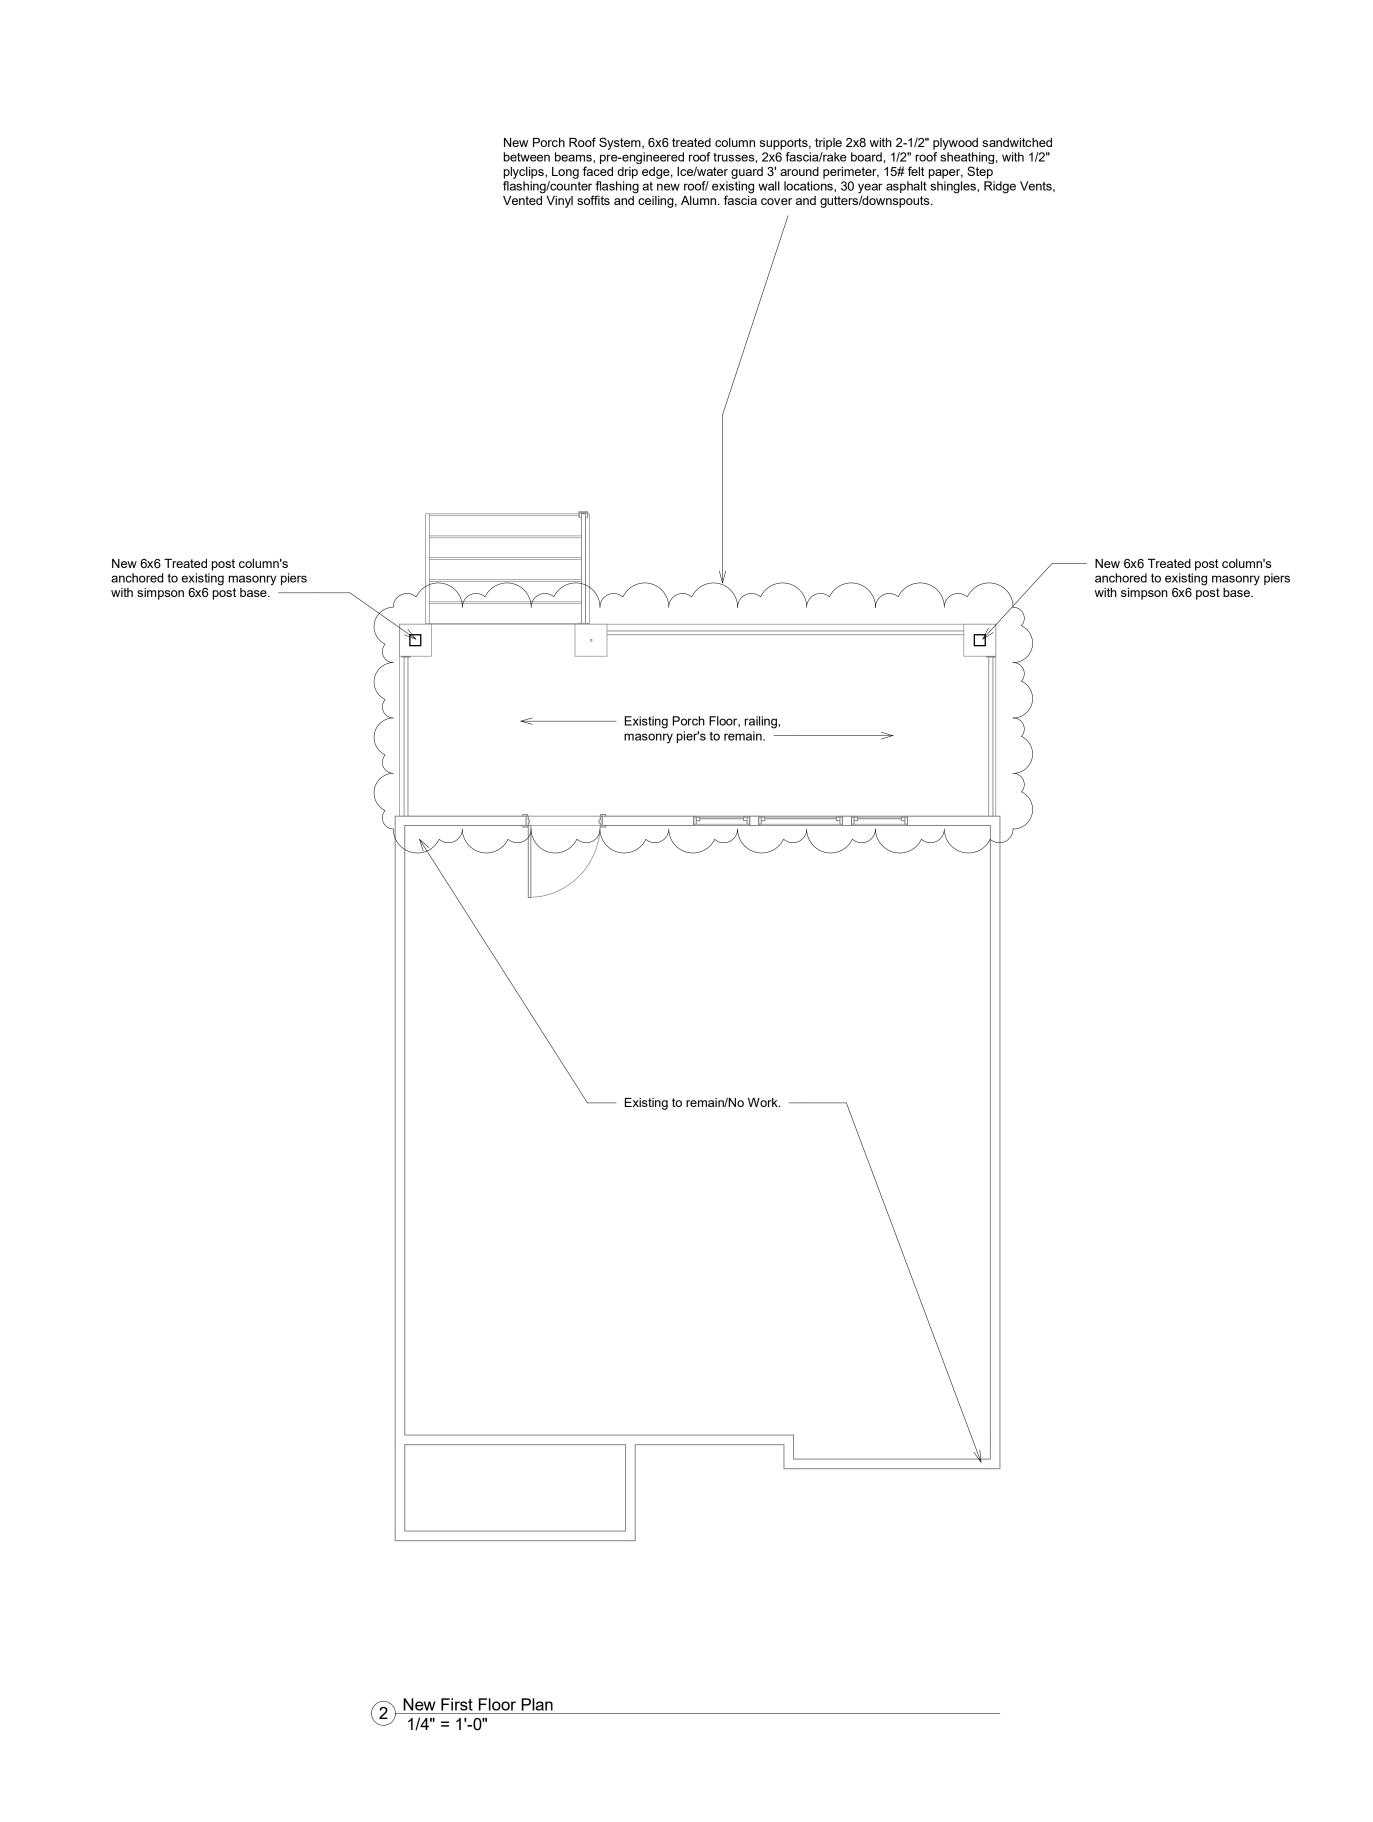

Federal National Mortage Association

General Contractor C-M Construction

Floor Plans

 Project number
 Project Number

 Date
 1/20/2019

 Drawn by
 RJR

 Checked by
 CM

A101

1/4" = 1'-0"