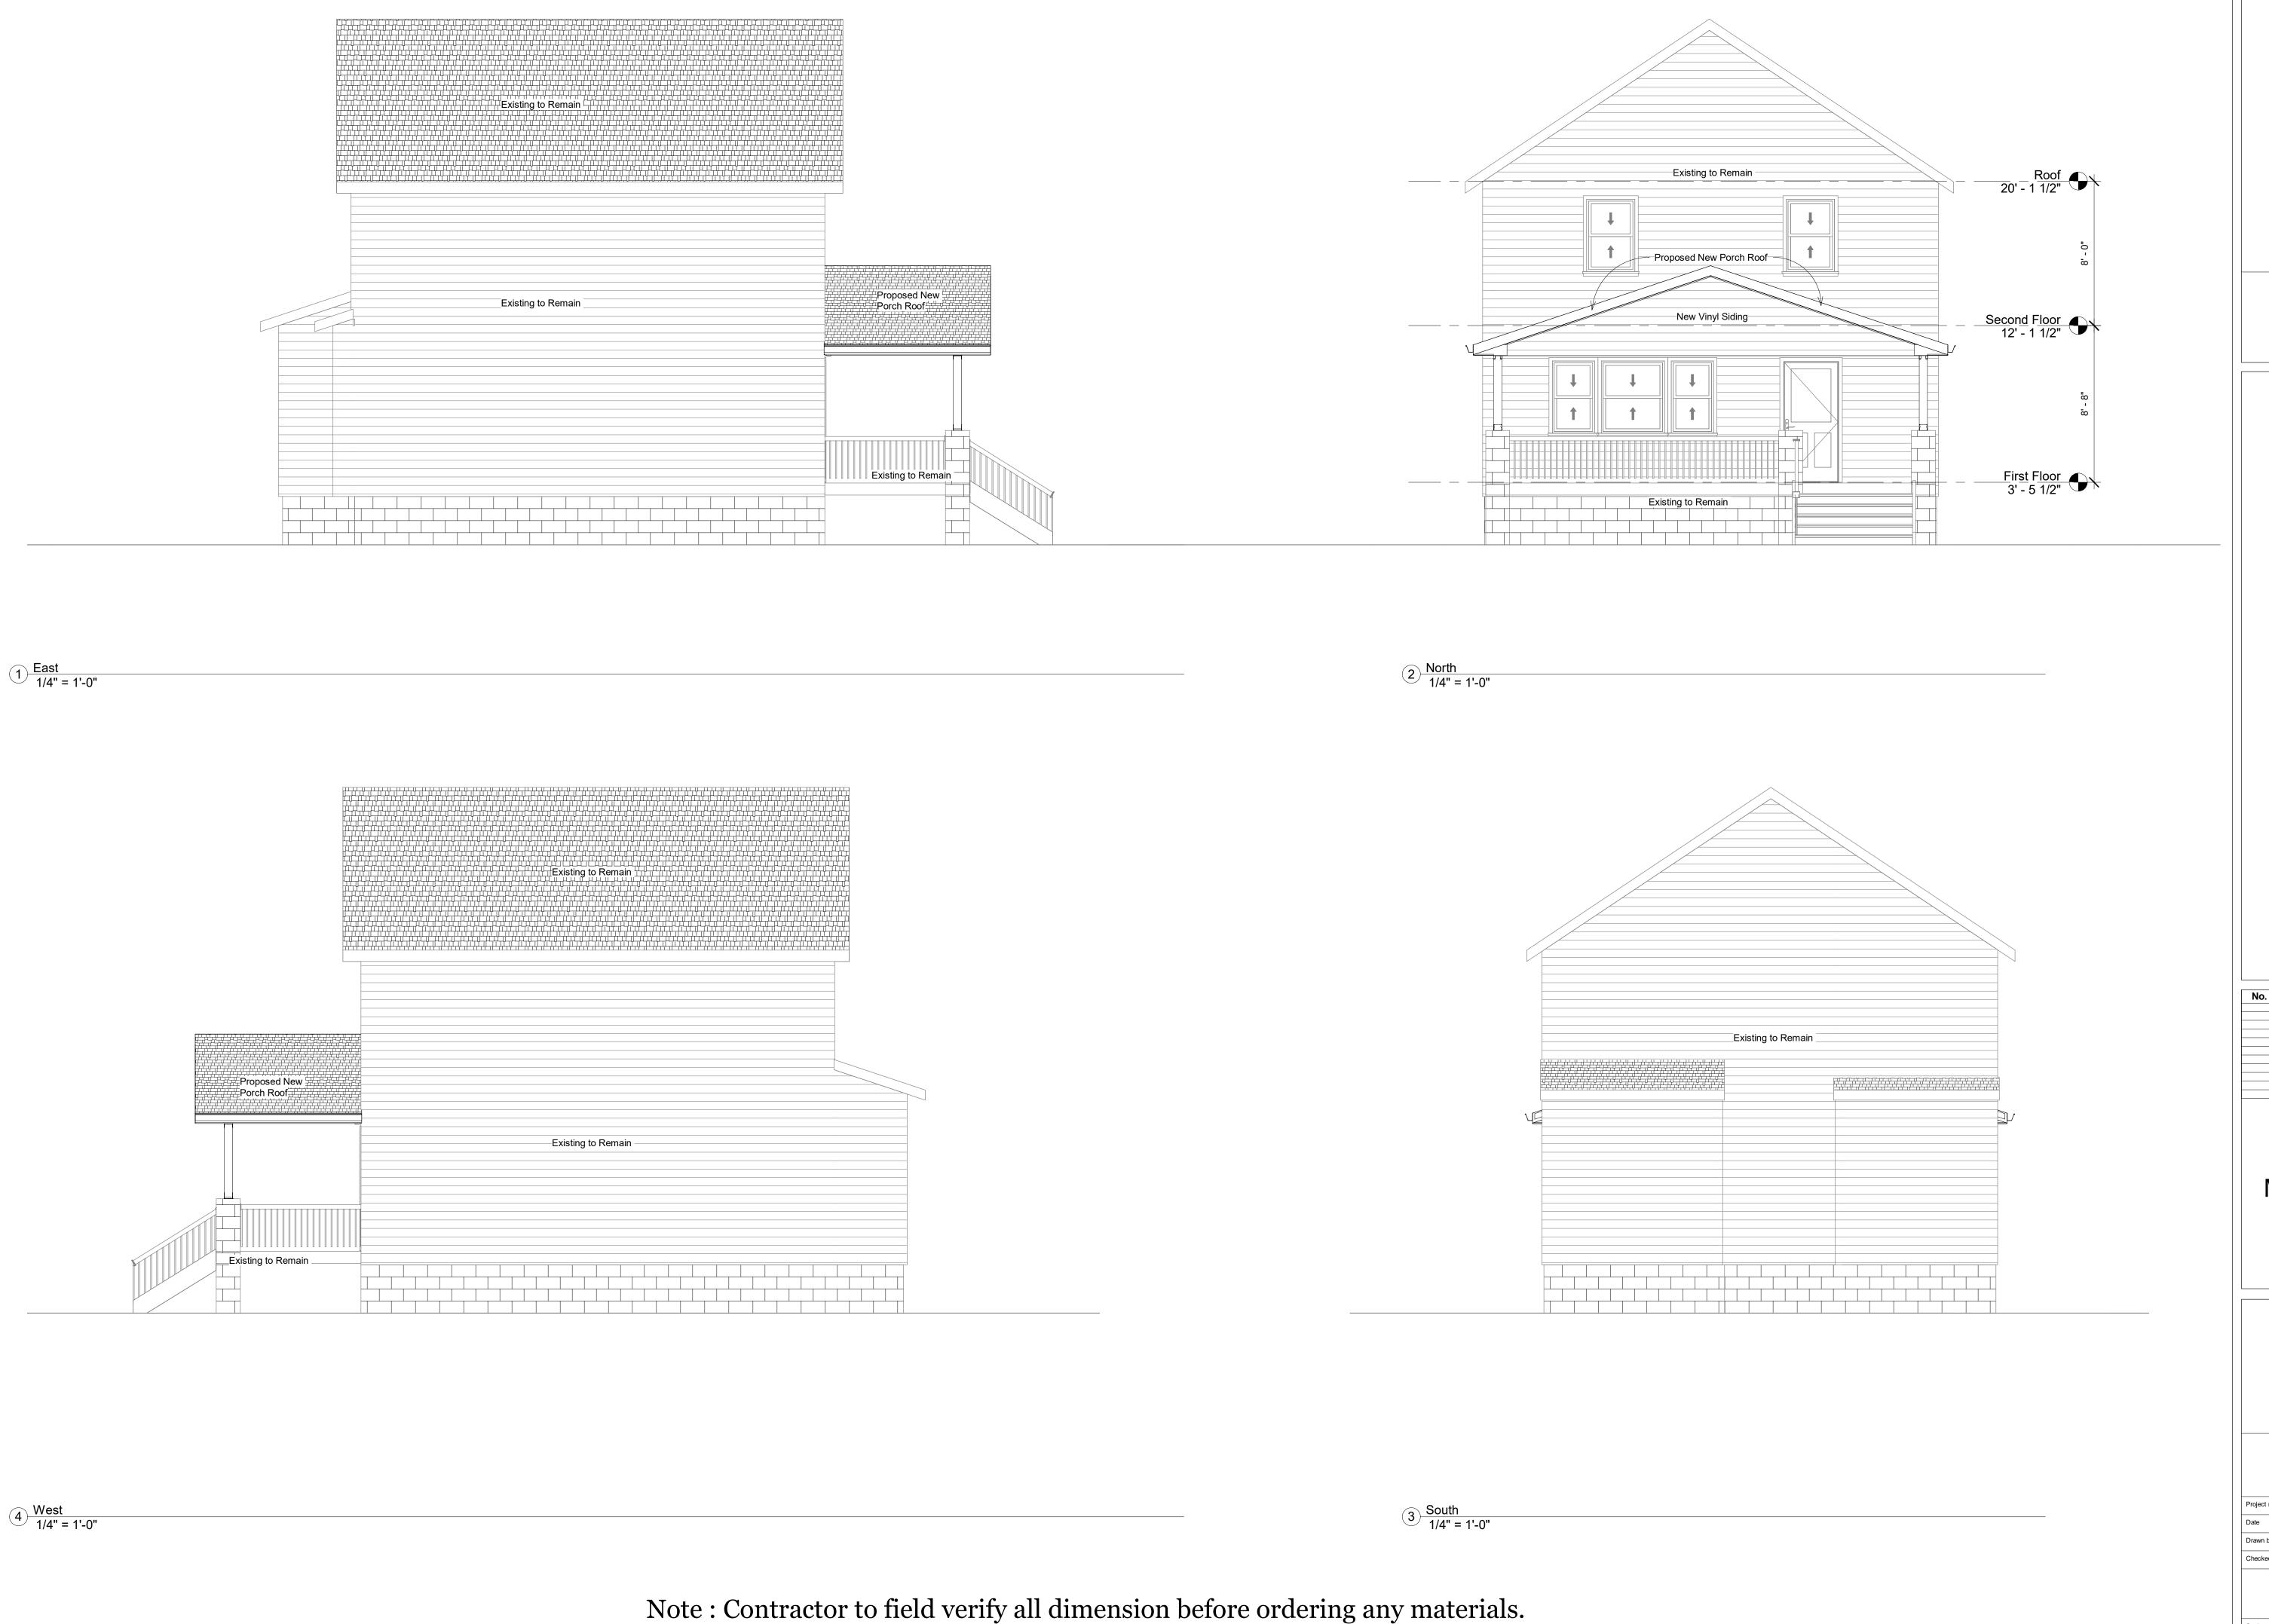

Elevations

 Project number
 Project Number

 Date
 1/20/2019

 Drawn by
 RJR

 Checked by
 CM

A103

1/4" = 1'-0"

29130 Taylor Rd Dennison, Ohio 44621 Phone 330-440-2717 Email rrdrafting@yahoo.com

Ohio

Replace

| No. | Description | Date |
|-----|-------------|------|
|     |             |      |
|     |             |      |
|     |             |      |
|     |             |      |
|     |             |      |
|     |             |      |
|     |             |      |
|     |             |      |