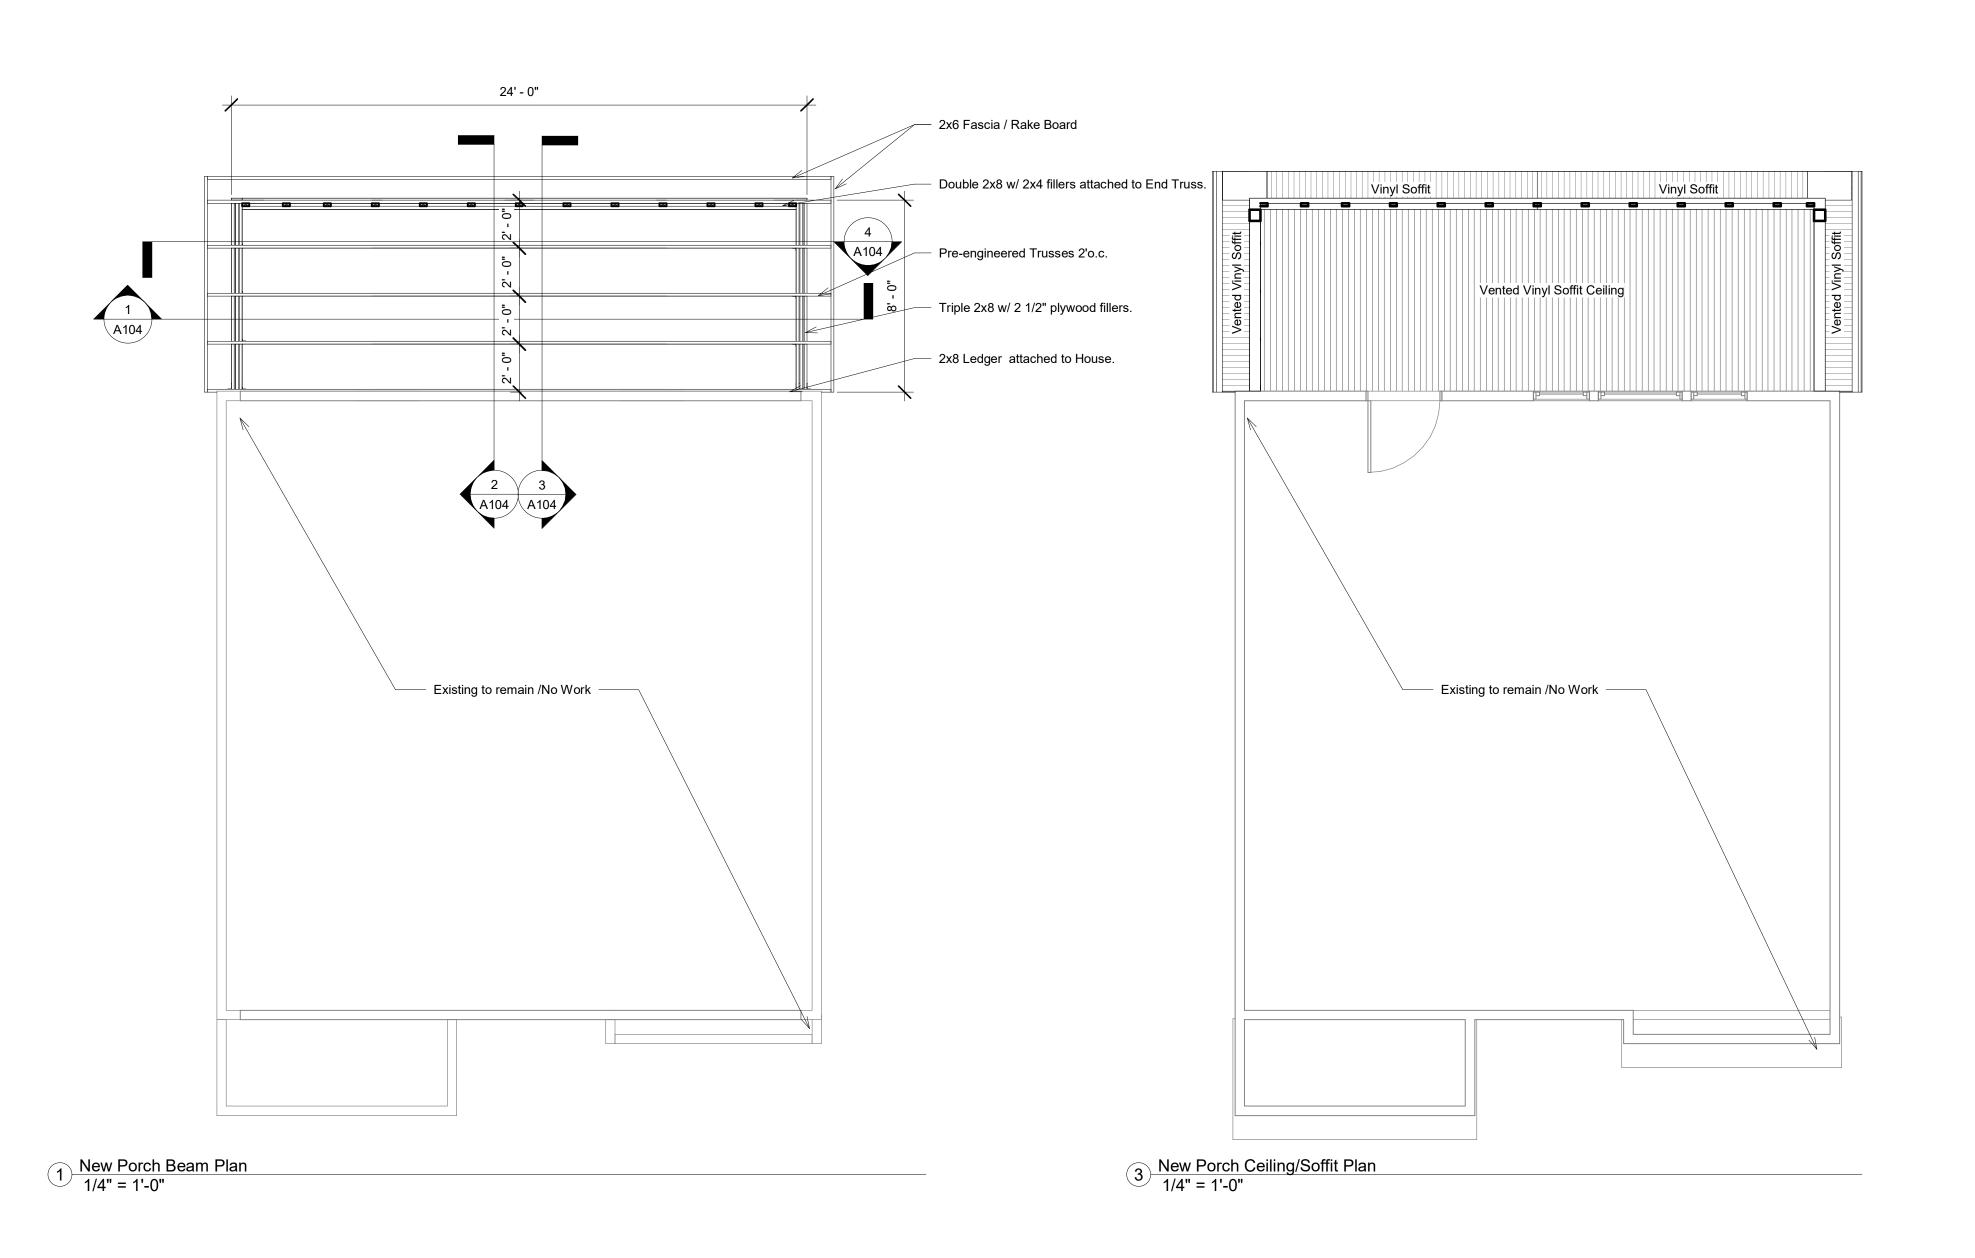

### Framing/Ceiling/Roof Plans

 Project number
 Project Number

 Date
 1/20/2019

 Drawn by
 RJR

 Checked by
 CM

A102

1/4" = 1'-0"

R&R DRAFTING

29130 Taylor Rd
Dennison, Ohio 44621
Phone 330-440-2717
Email rrdrafting@yahoo.com

rch Roof Replacement

No. Description Date

Cleveland,

Federal National Mortage Association

General Contractor C-M Construction