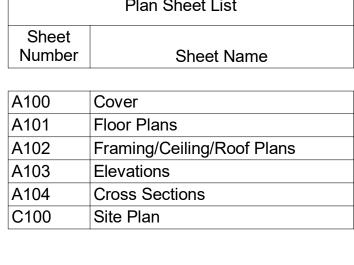

### Proposed Porch Roof Replacement

| Plan Sheet List |                            |
|-----------------|----------------------------|
| Sheet<br>Number | Sheet Name                 |
|                 |                            |
| A100            | Cover                      |
| A101            | Floor Plans                |
| A102            | Framing/Ceiling/Roof Plans |
| A103            | Elevations                 |
| A104            | Cross Sections             |
| C100            | Site Plan                  |