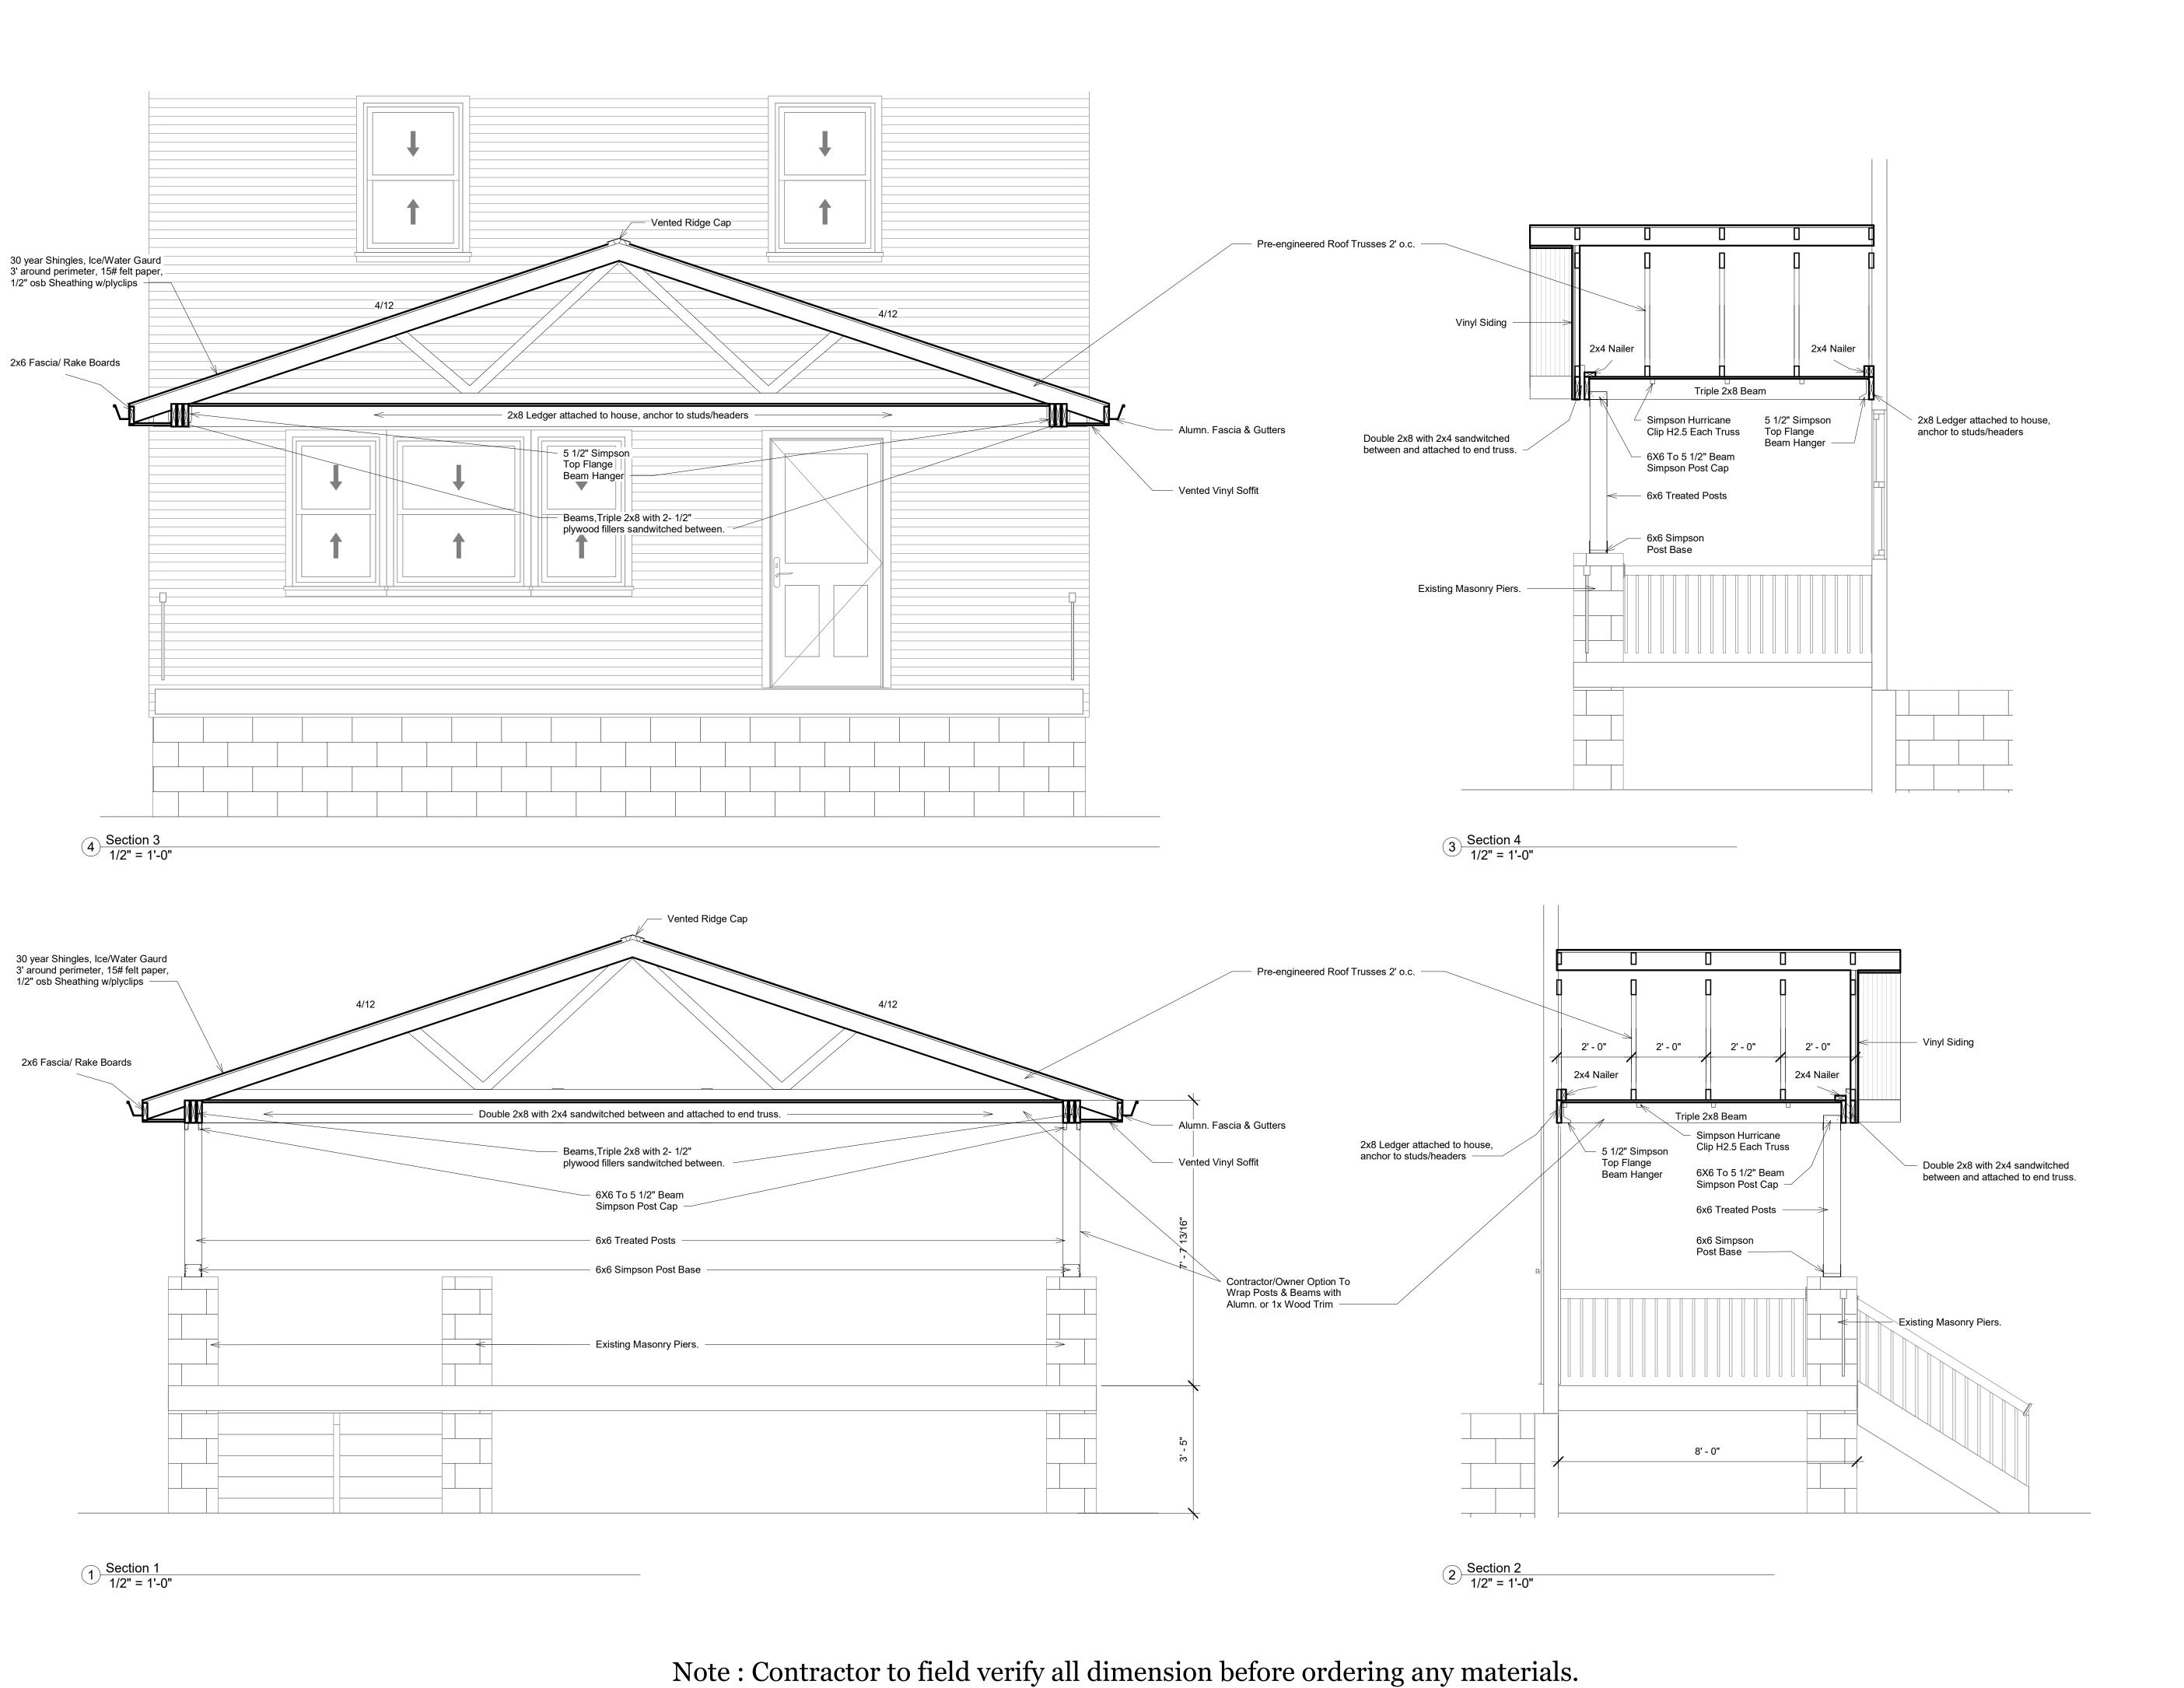

Federal National Mortage Association

General Contractor C-M Construction

**Cross Sections** 

| Project number | Project Number |
|----------------|----------------|
| Date           | 1/20/2019      |
| Drawn by       | RJR            |
| Checked by     | CM             |
|                |                |

A104

1/2" = 1'-0"

| 012-12-003                     |            |                      |               |
|--------------------------------|------------|----------------------|---------------|
| FEDERAL NATIONAL MORTGAGE ASSO | CIATION    |                      |               |
| 4309 WICHITA AVE               |            |                      |               |
| CLEVELAND, OH. 44109           |            |                      |               |
| <b>Building Information</b>    |            |                      |               |
| Building Record Number         | 1          | Occupancy Class      | 1-FAMILY      |
| Story Height                   | 2          | Style                | COLONIAL      |
| Age                            | 1916       | Exterior Walls       | ALUM/VINYL    |
| Condition                      | AVERAGE    | Construction Quality | C+ / AVERAGE+ |
| Roof Type                      | GABLE      | Roof Material        | ASPH-SHINGLE  |
| Heat Type                      | FORCED-AIR | Air Conditioning     | NONE          |
| Attic Type                     | UNFINISHED | Basement Type        | BASEMENT      |
| Basement Square Feet           | 572        | Basement Finished    | 0             |
| Rooms                          | 6          | Bedrooms             | 3             |
| Bathrooms                      | 1          | Half Baths           | 0             |
| Garage Type                    | DETACHED   | Garage Capacity      | 1             |
| Garage Age                     | 1920       | Garage Size          | 252           |
| Living Area Basement           | 0          | Living Area 1        | 586           |
| Living Area 2                  | 572        | Living Area Upper    | 0             |
| Living Area Total              | 1158       | Floor Location       |               |
| Party Wall                     |            |                      |               |
| Site Amenities                 |            |                      |               |
| Description                    | Measure    |                      |               |
| 1. OPEN PORCH                  | 176        |                      |               |