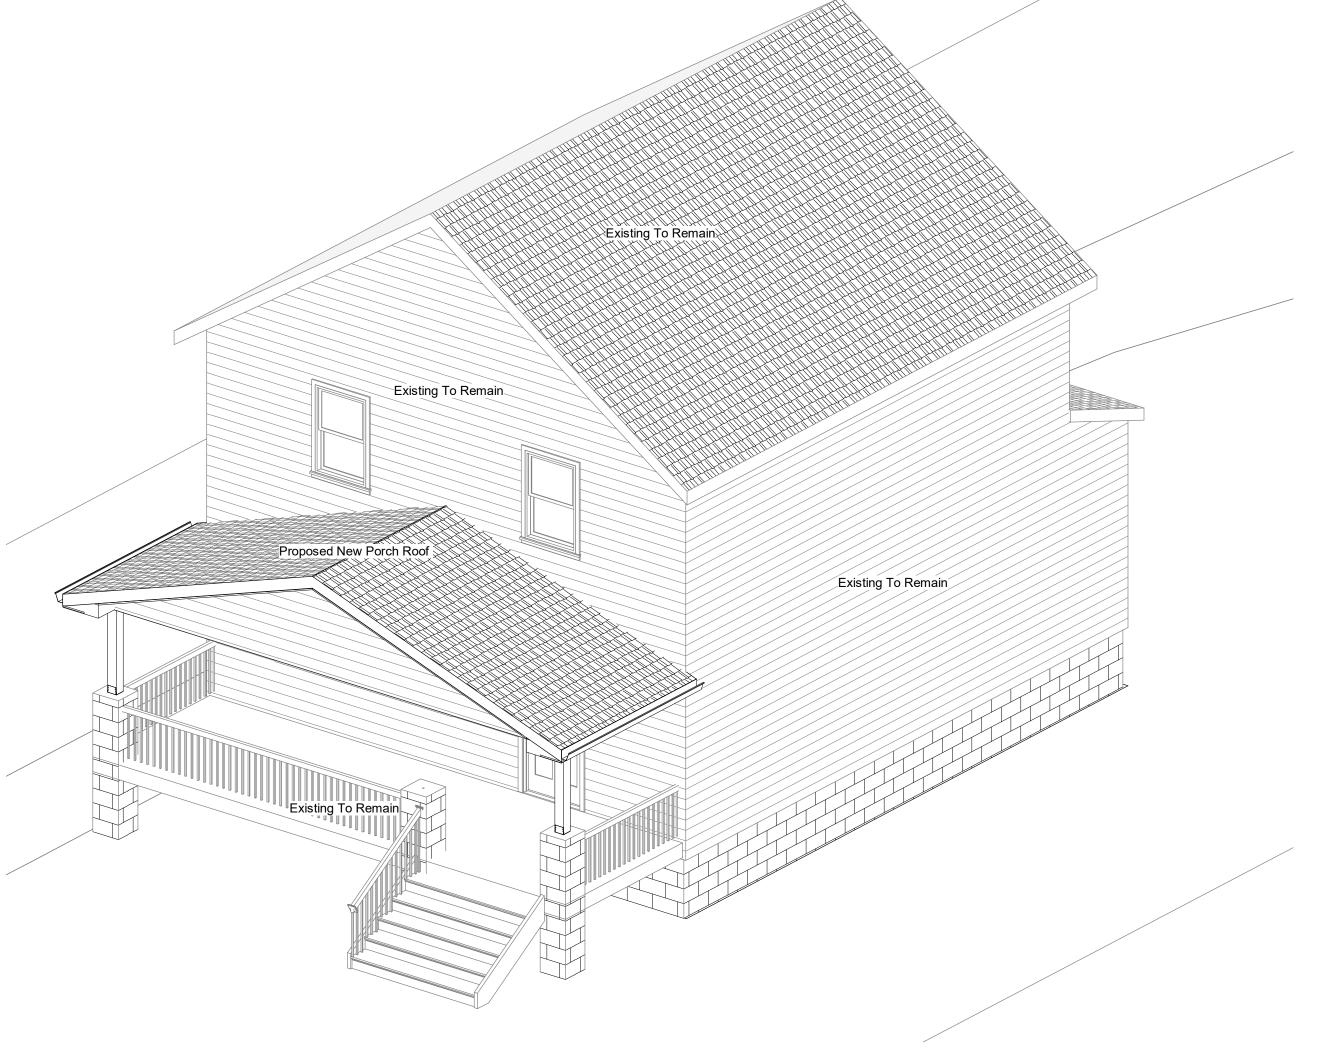

A100

1 3D Cover Vicinity Map Project Site

29130 Taylor Rd

Dennison, Ohio 44621

Phone 330-440-2717

Email rrdrafting@yahoo.com

Ohio 44109