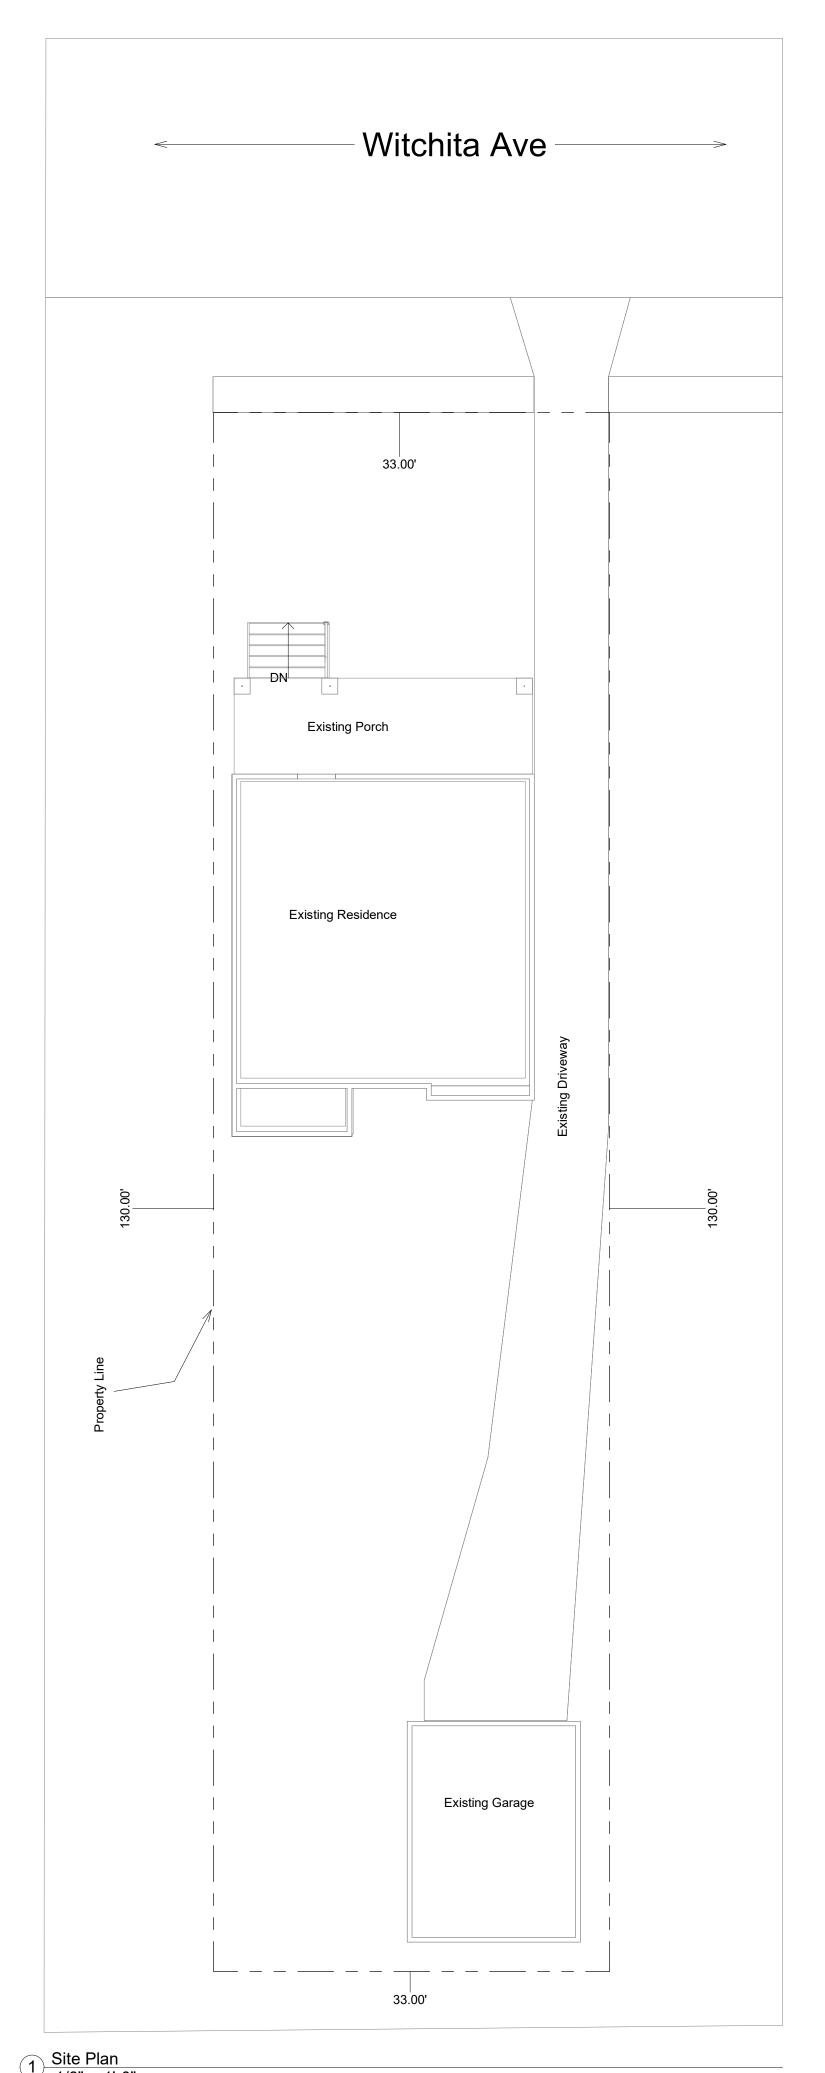

29130 Taylor Rd

Dennison, Ohio 44621

Phone 330-440-2717

Email rrdrafting@yahoo.com

## rch Roof Replacement

| No. | Description | Date |
|-----|-------------|------|
|     |             |      |
|     |             |      |
|     |             |      |
|     |             |      |
|     |             |      |
|     |             |      |
|     |             |      |
|     |             |      |
|     |             |      |
|     |             |      |

Federal National Mortage Association

General Contractor C-M Construction

Site Plan

 Project number
 Project Number

 Date
 1/20/2019

 Drawn by
 RJR

 Checked by
 CM

C100