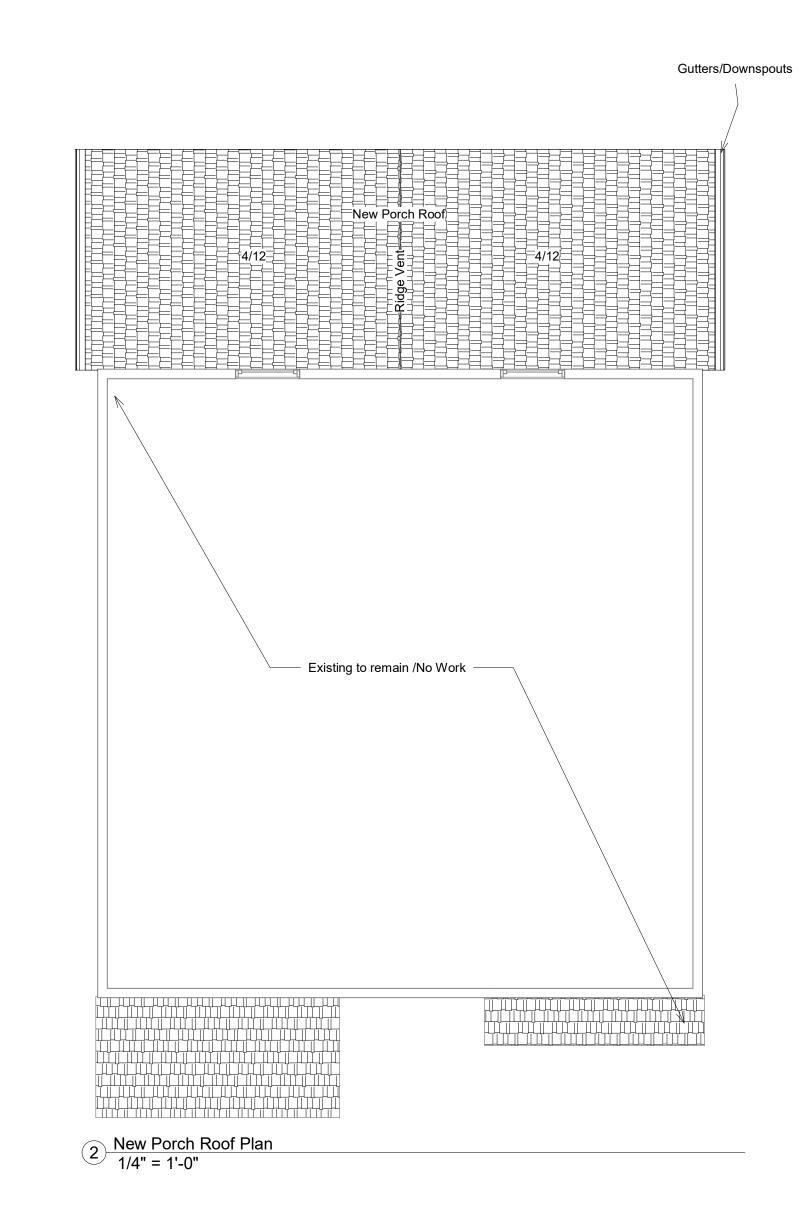

### Framing/Ceiling/Roof Plans

 Project number
 Project Number

 Date
 1/20/2019

 Drawn by
 RJR

 Checked by
 CM

A102

1/4" = 1'-0"

R&R DRAFTING

29130 Taylor Rd
Dennison, Ohio 44621
Phone 330-440-2717
Email rrdrafting@yahoo.com

rch Roof Replacement

No. Description Date

Cleveland,

Federal National Mortage Association

General Contractor C-M Construction