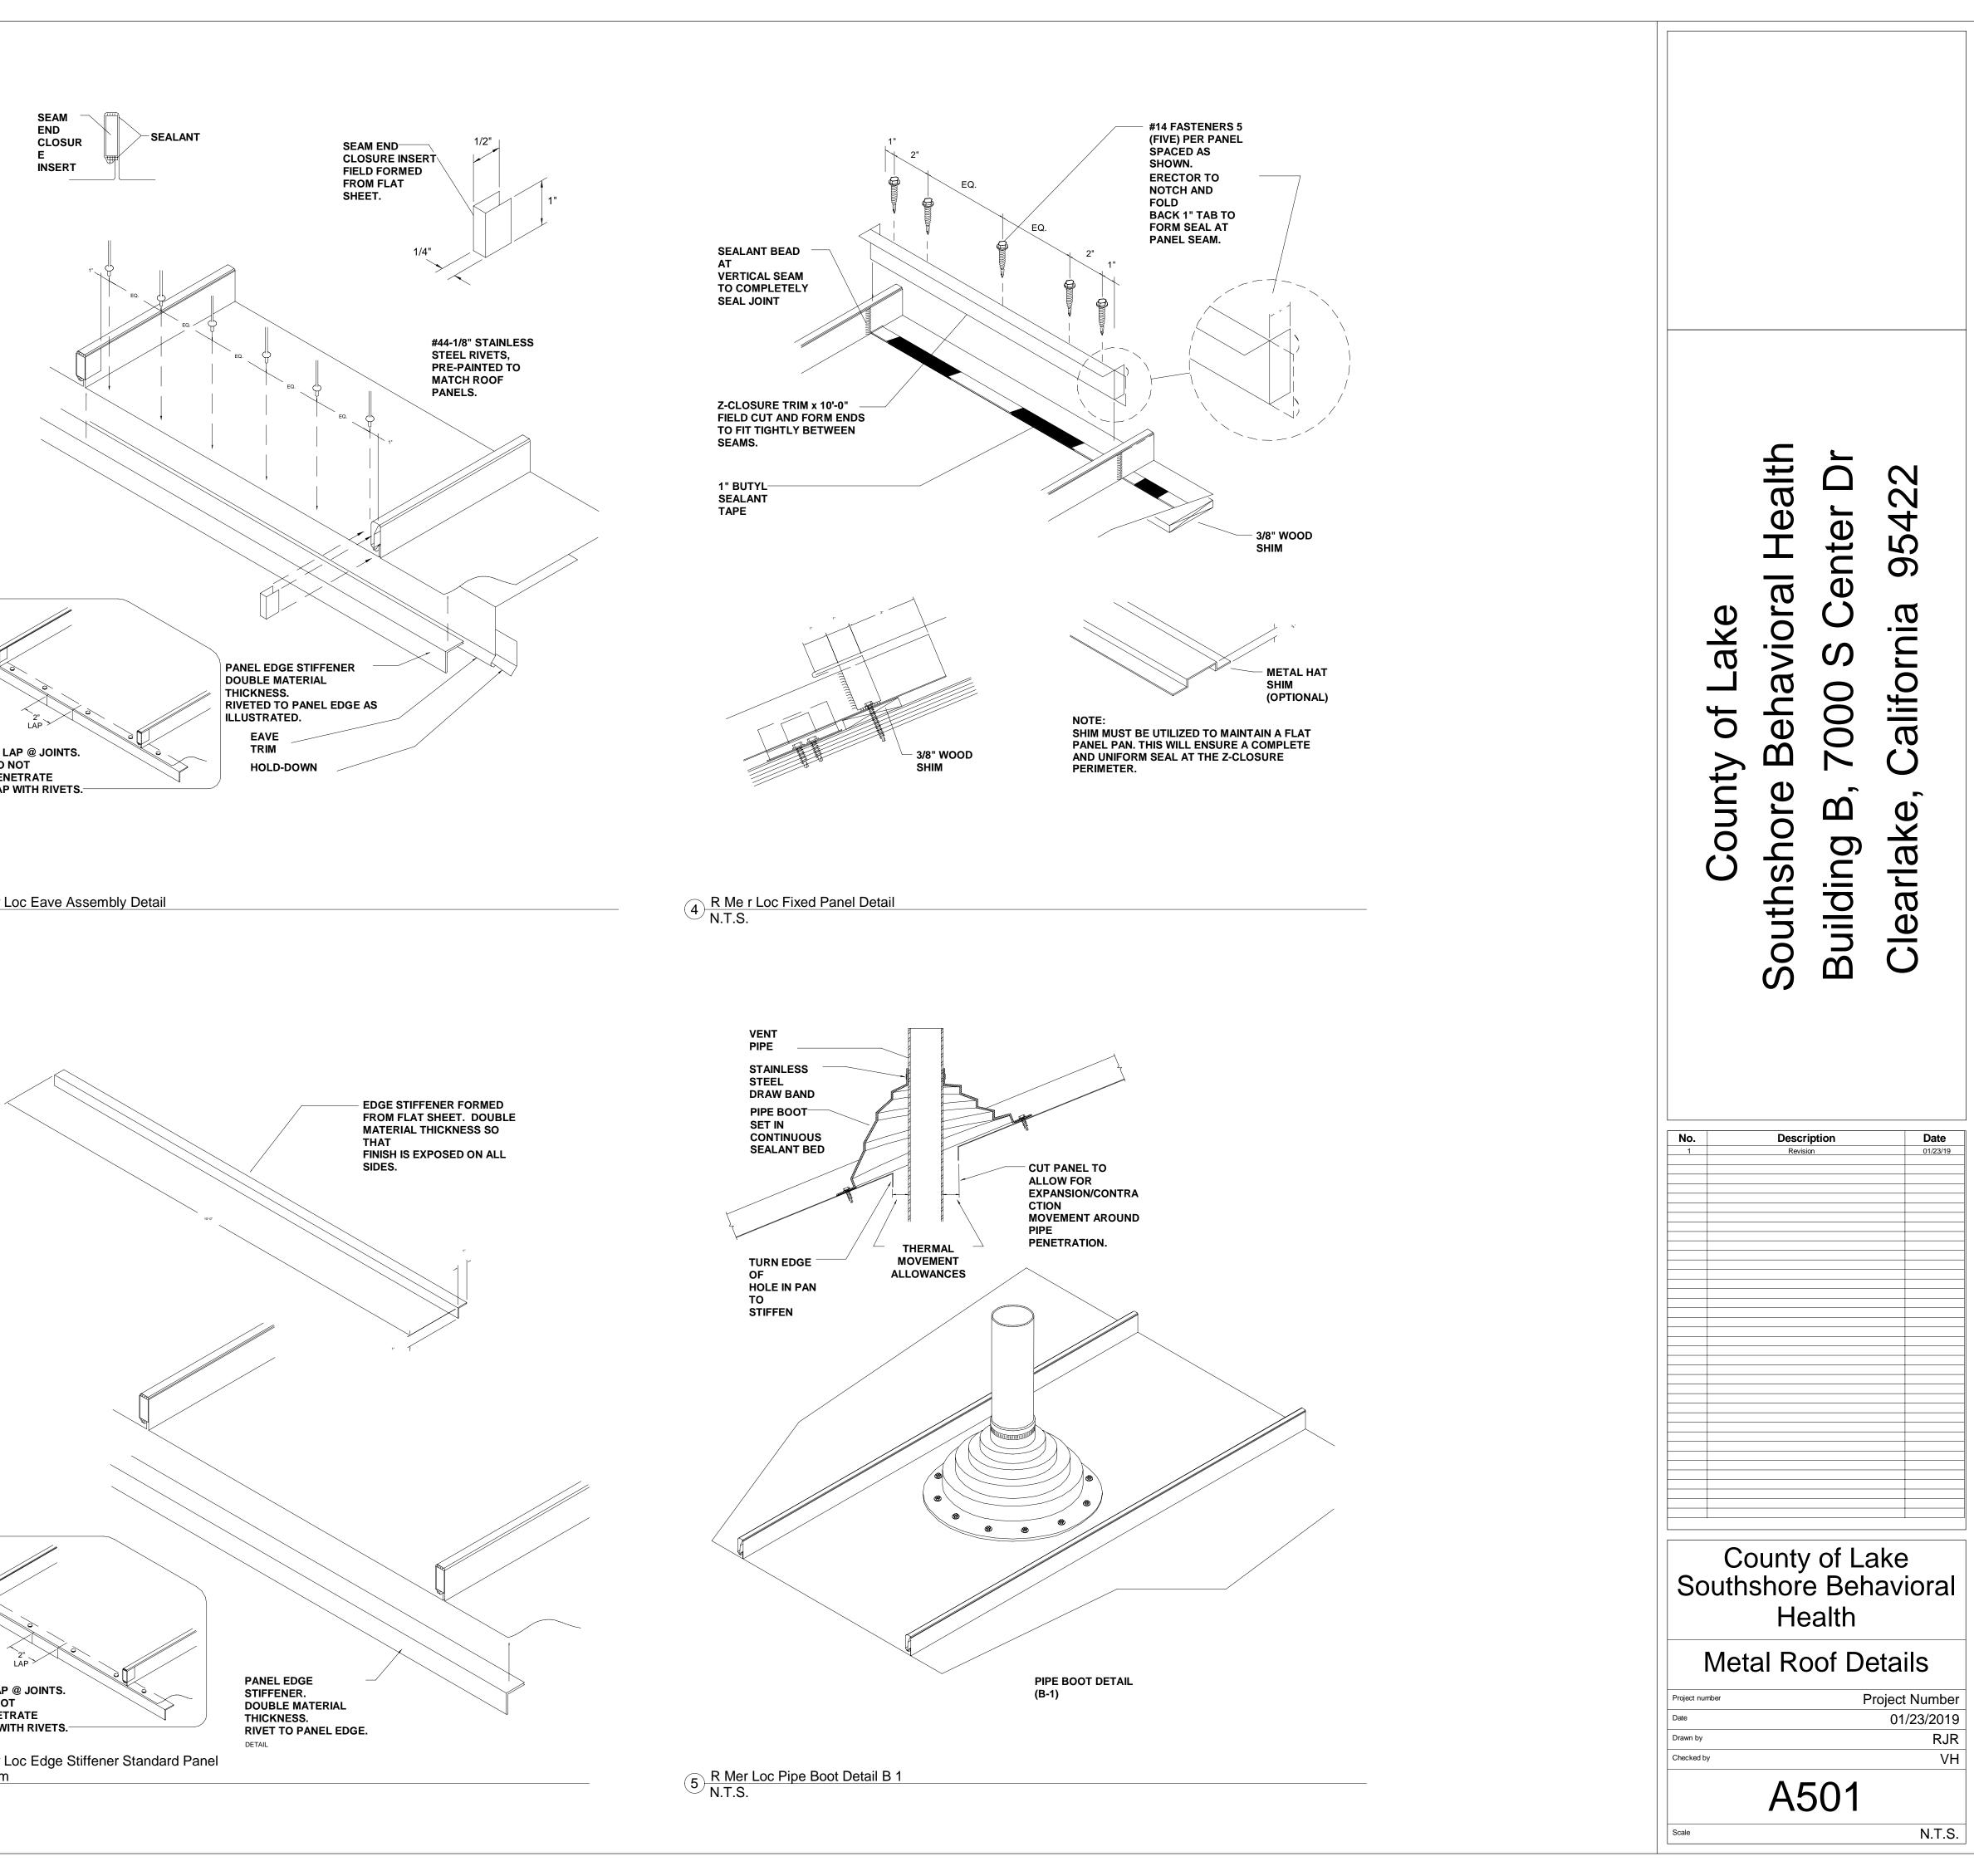

|  |  |  |
|                                             | County of Lake<br>Southshore Behavioral<br>Health<br>Metal Roof Details |                              |                              |                           |                                 |  |  |  |
| Project nu<br>Date<br>Drawn by<br>Checked b | mber                                                                    |                              | F                            | Project                   | Number<br>/23/2019<br>RJR<br>VH |  |  |  |
| Scale                                       |                                                                         | AC                           | 500                          | (                         | 6" = 1'-0"                      |  |  |  |

12:41:53 PM