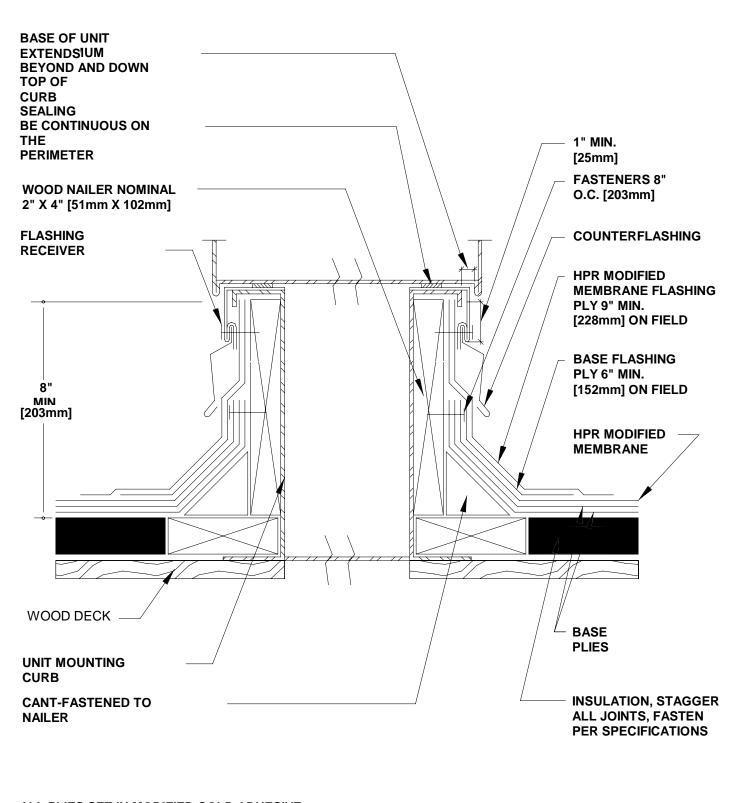

MODIFIED

ALL PLIES SET IN BITUMEN SEE SPECIFICATIONS FOR SURFACING

1 <u>Coping Cap Detail</u> 12" = 1'-0"

ALL PLIES SET IN MODIFIED COLD ADHESIVE SEE SPECIFICATIONS FOR SURFACING

4 Curb Detail Air Handling Station 12" = 1'-0"