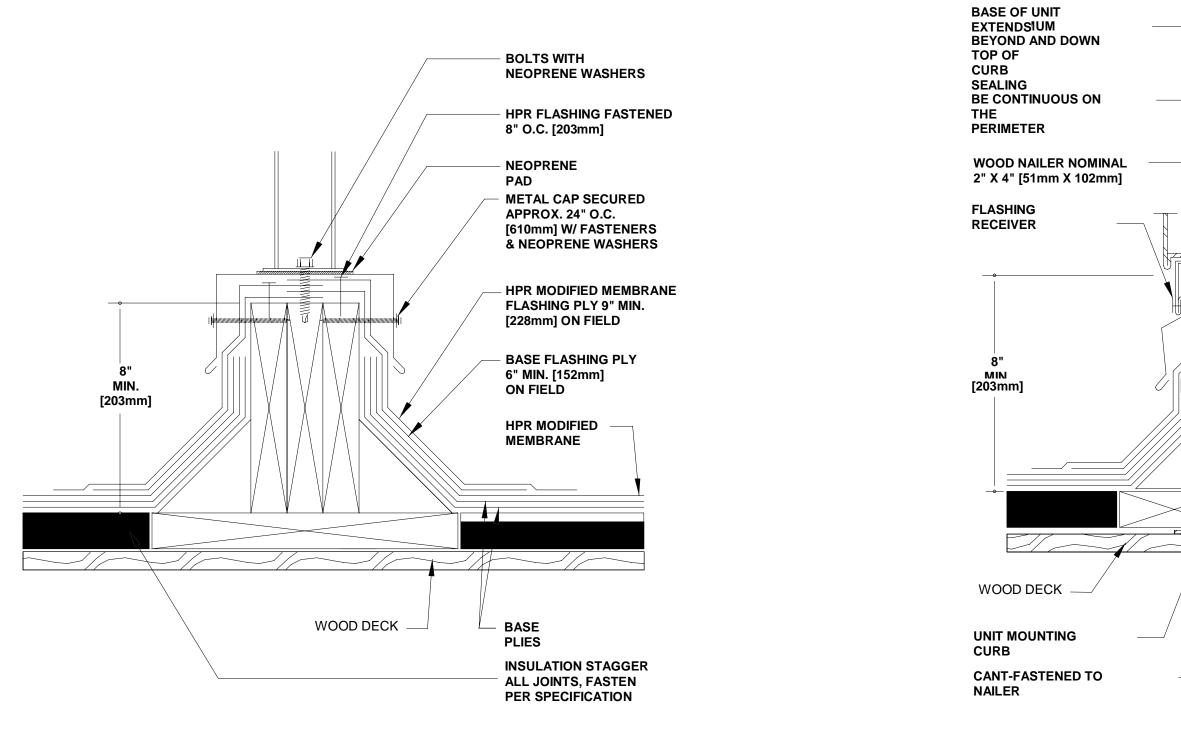

Description

Revision

HPR MODIFIED MEMBRANE BASE PLIES INSULATION STAGGER ALL JOINTS, FASTEN PER SPECIFICATION

WOOD

DECK

- BASE FLASHING PLY 6" MIN. [152mm] ON FIELD CANT FASTENED TO NAILER

HPR MODIFIED MEMBRANE FLASHING PLY 9" MIN. [228mm] ON FIELD