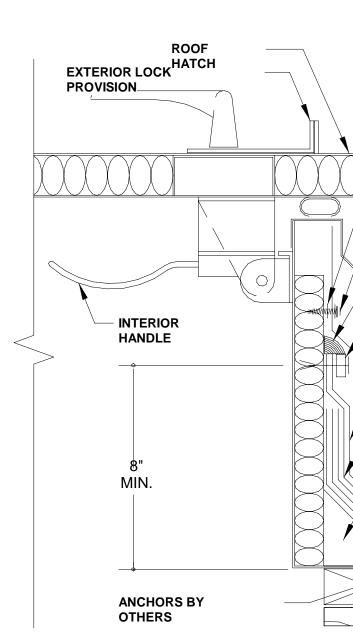

ALL PLIES SET IN MODIFIED COLD ADHESIVE SEE SPECIFICATIONS FOR SURFACING

6 Hatch N.T.S.