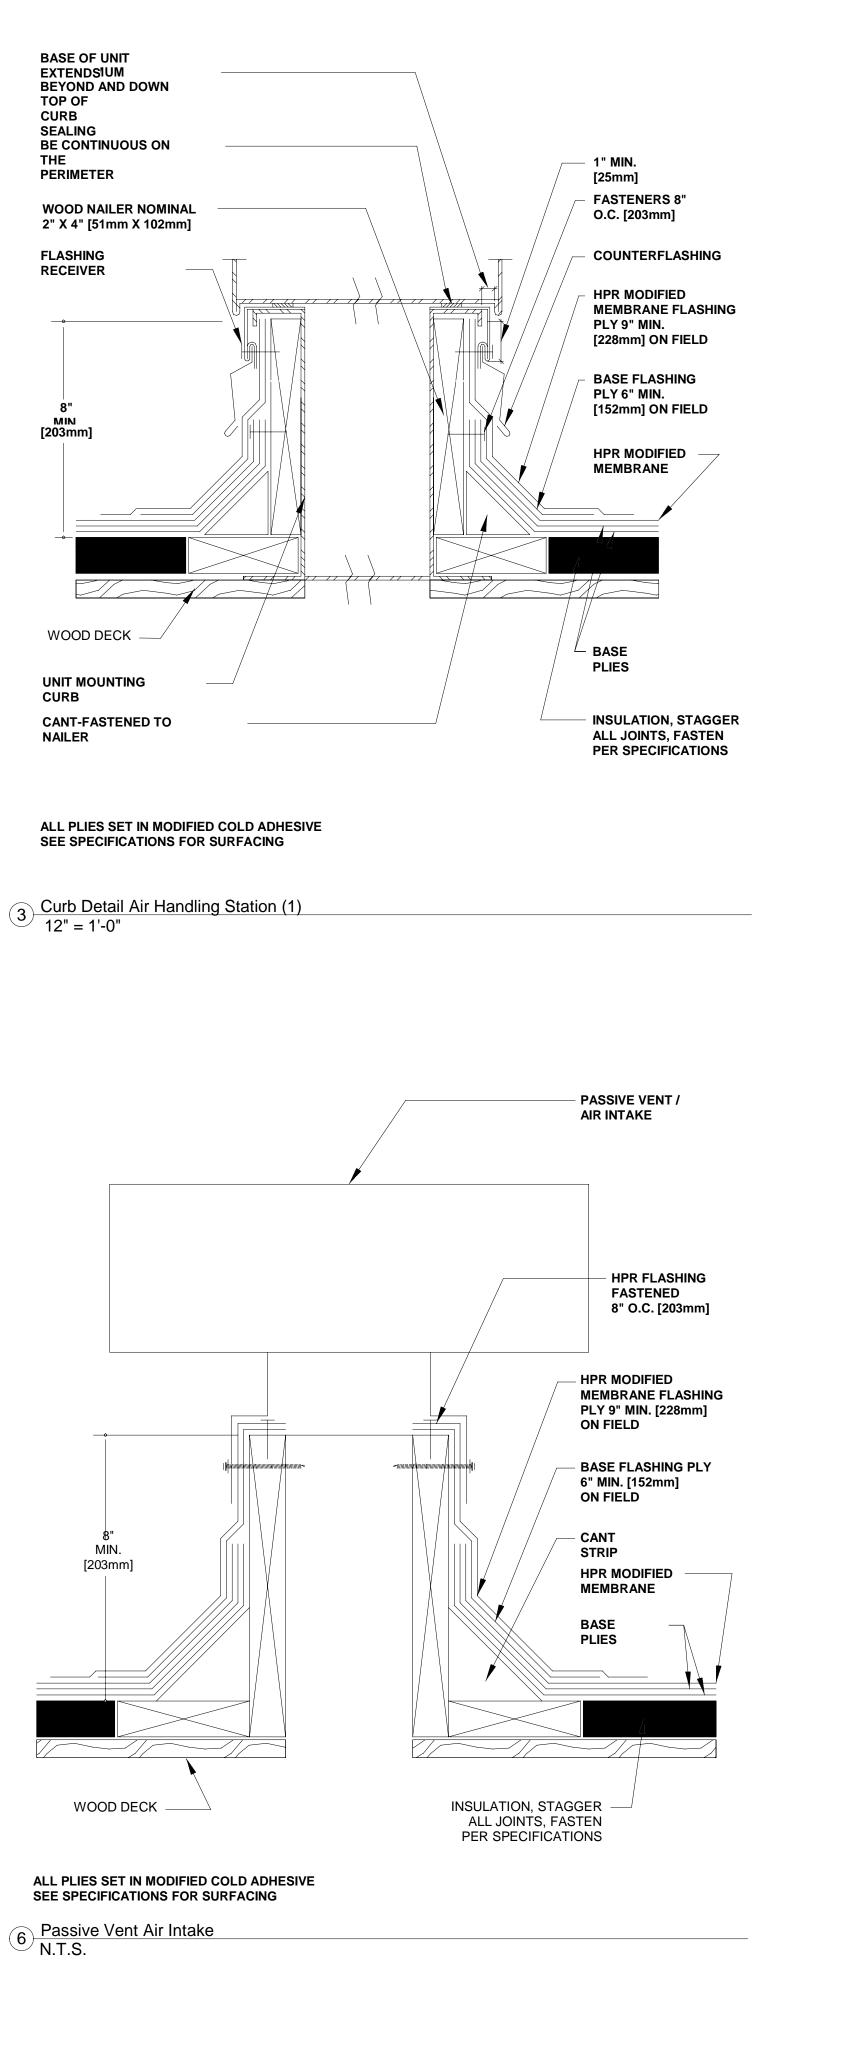

MODIFIED

ALL PLIES SET IN BITUMEN SEE SPECIFICATIONS FOR SURFACING

1 <u>Coping Cap Detail</u> 12" = 1'-0"

ALL PLIES SET IN MODIFIED COLD ADHESIVE SEE SPECIFICATIONS FOR SURFACING

4 Curb Detail Air Handling Station 12" = 1'-0"

## ALL PLIES SET IN MODIFIED COLD ADHESIVE SEE SPECIFICATIONS FOR SURFACING

2 Equipment Support N.T.S.

ALL PLIES SET IN MODIFIED COLD ADHESIVE SEE SPECIFICATIONS FOR SURFACING

5 Exhaust Fan Detail N.T.S

3 PitchPocket With Umbrella N.T.S.