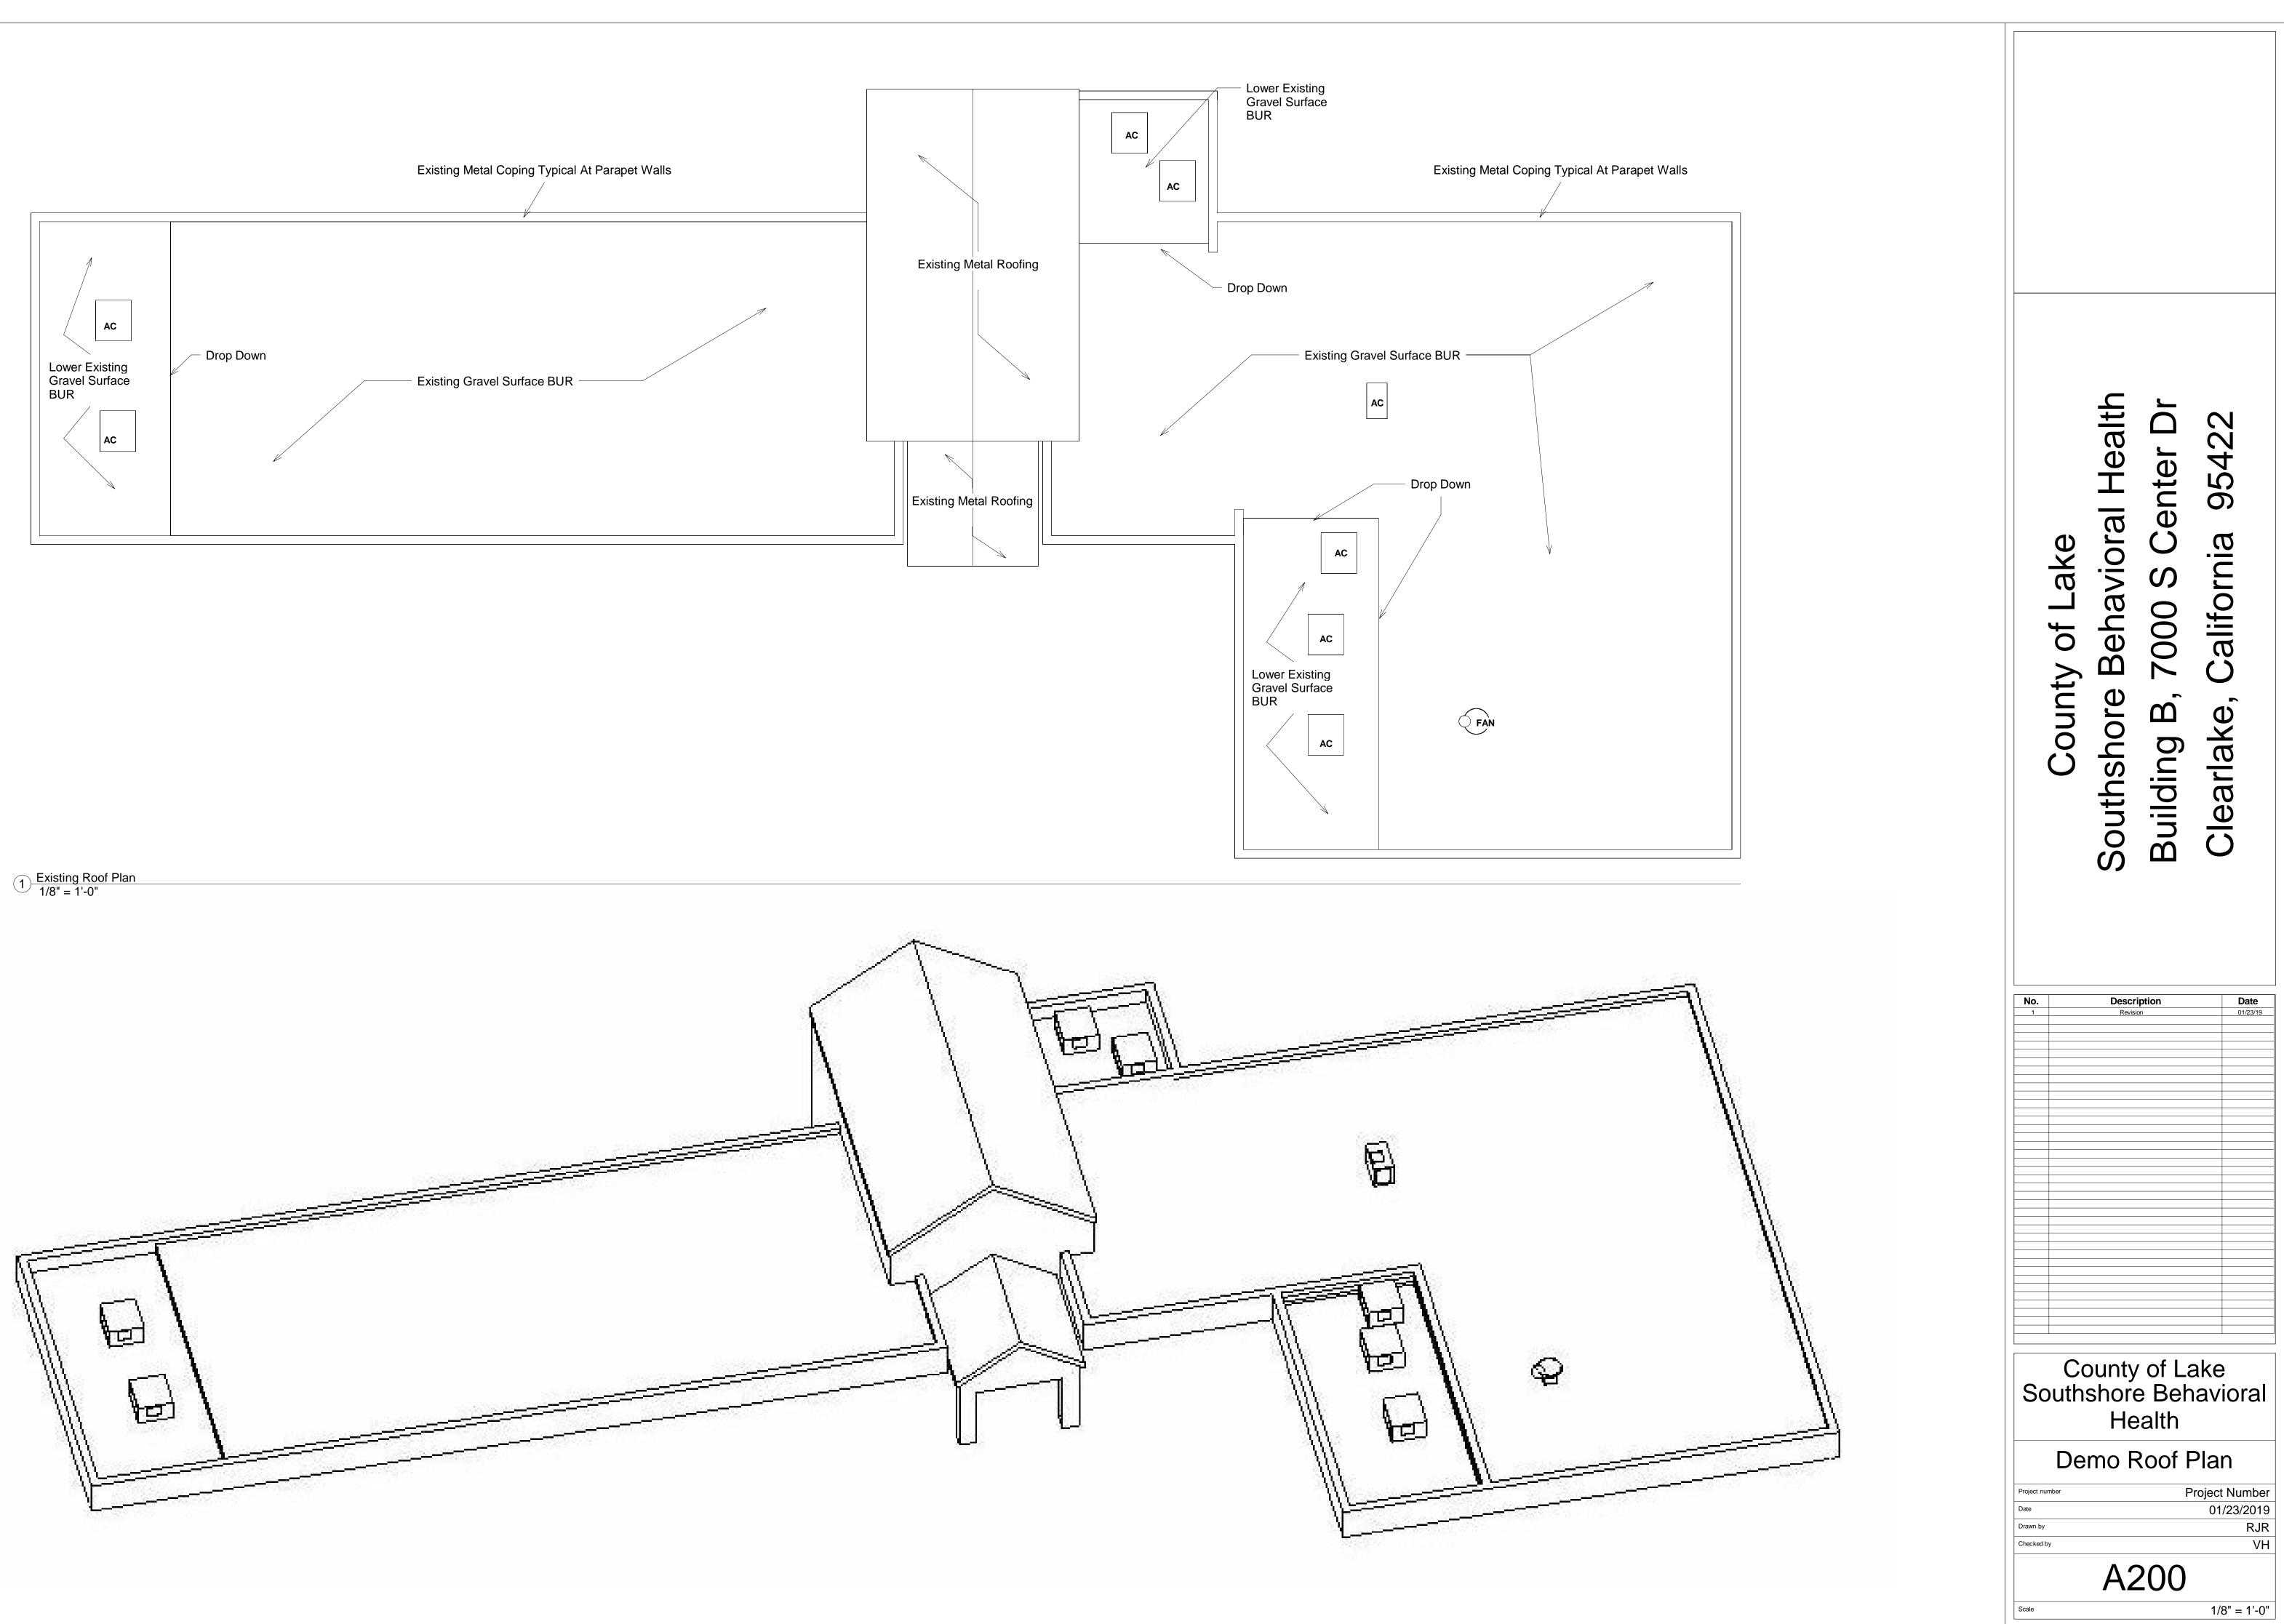

## Southshore Behavioral Health

**Project Aerial View** 

Scale

1 New Roof Plan 1/8" = 1'-0"

|                               | County of Lake | Southshore Behavioral Health | Building B, 7000 S Center Dr | Clastaka California 05100 |                       |
|-------------------------------|----------------|------------------------------|------------------------------|---------------------------|-----------------------|
| No.                           |                | Descr<br>Revisi              | •                            |                           | Date<br>01/23/19      |
|                               |                |                              |                              |                           |                       |
|                               |                |                              |                              |                           |                       |
|                               |                |                              |                              |                           |                       |
|                               |                |                              |                              |                           |                       |
|                               | Сс             | ountv                        | of La                        | ake                       |                       |
| Sc                            |                | shore                        | e Beh<br>ealth               |                           |                       |
| Project nu                    |                | ew R                         | oof P                        | Project                   | Number                |
| Date<br>Drawn by<br>Checked b | Эу             |                              |                              | 01,                       | /23/2019<br>RJR<br>VH |
| Scale                         |                | A                            | 300                          | 1/8                       | B" = 1'-0"            |