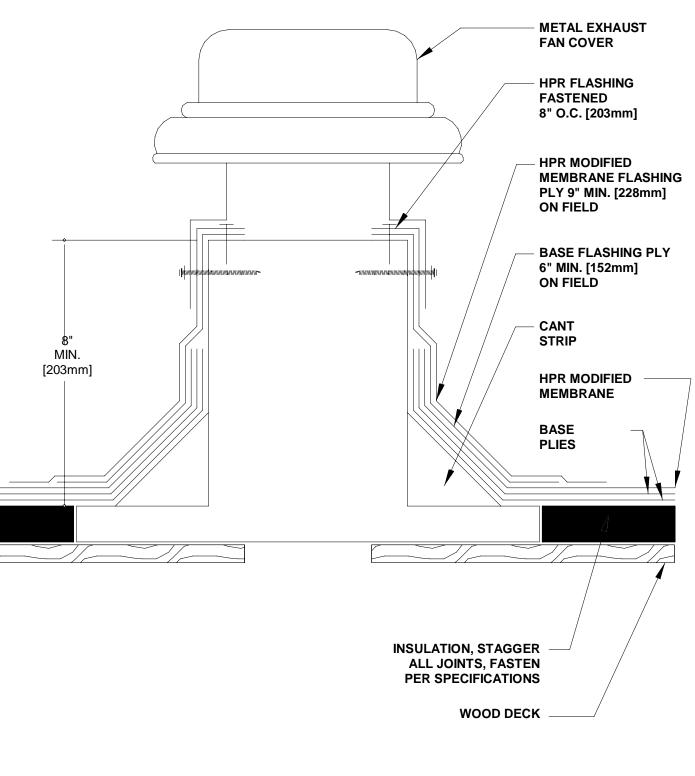

MODIFIED

ALL PLIES SET IN BITUMEN SEE SPECIFICATIONS FOR SURFACING

1 <u>Coping Cap Detail</u> 12" = 1'-0"

ALL PLIES SET IN MODIFIED COLD ADHESIVE SEE SPECIFICATIONS FOR SURFACING

4 Curb Detail Air Handling Station 12" = 1'-0"