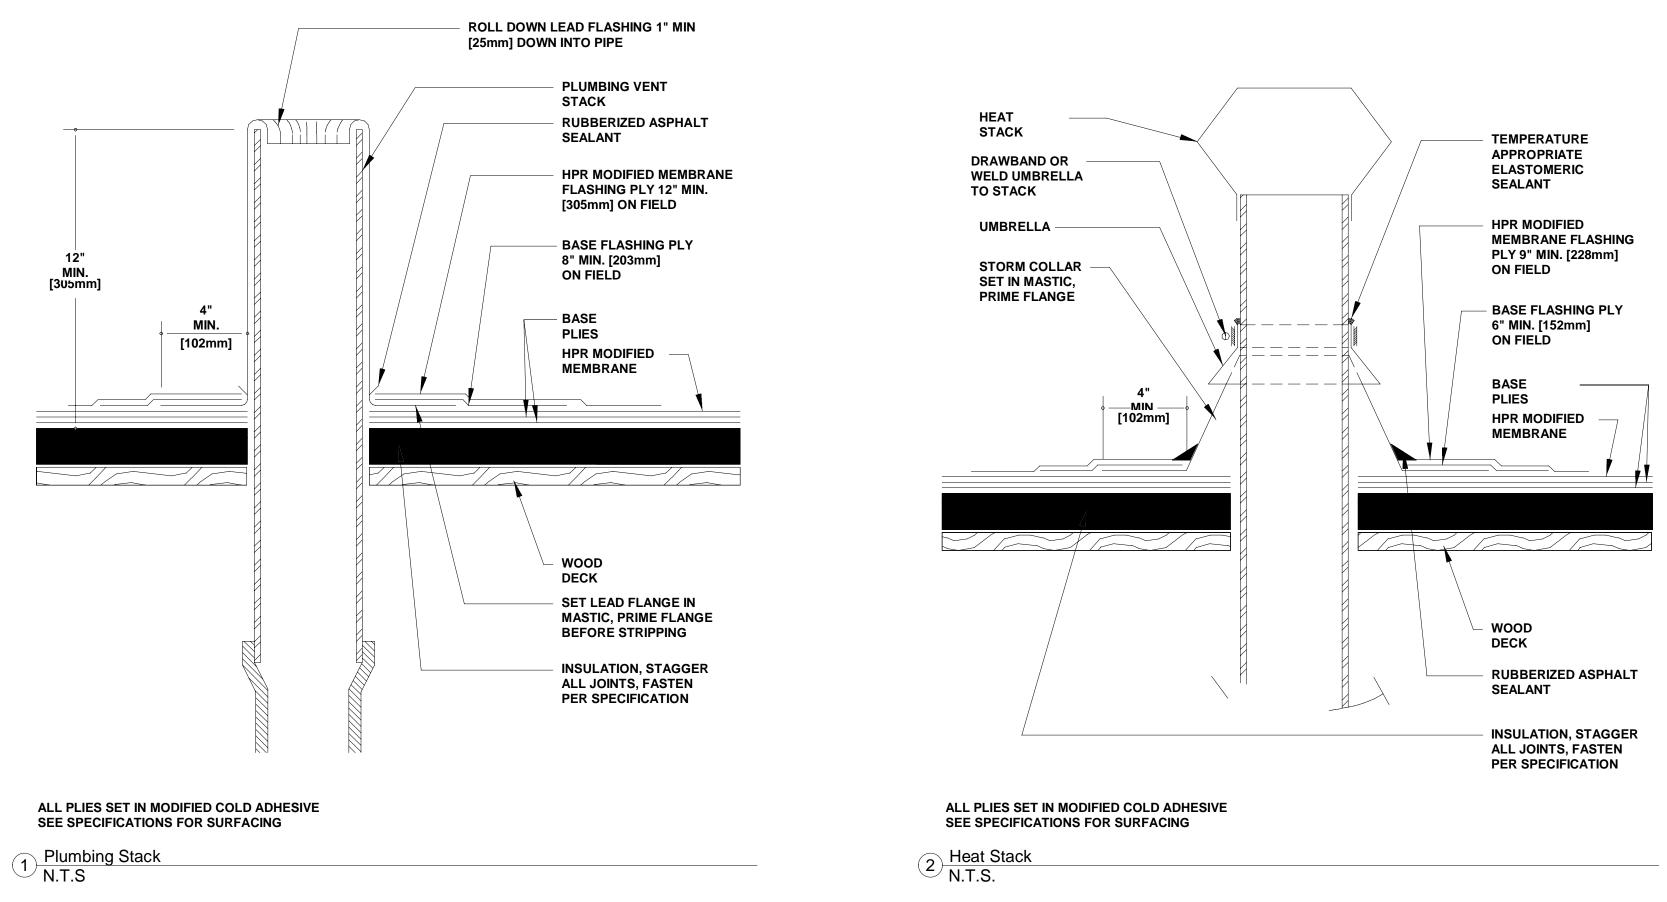

SPECIFICATION

WOOD

DECK

- BASE FLASHING PLY 6" MIN. [152mm] ON FIELD CANT FASTENED TO NAILER

HPR MODIFIED MEMBRANE FLASHING PLY 9" MIN. [228mm] ON FIELD

\_\_\_\_\_

SEALANT TERMINATION BAR FASTENED 8" 0.C.

INTEGRAL CAP

CONTINUOUS BUTYL TAPE FASTENER WITH NEOPRENE WASHER

INSULATION

JOINTS ACCORDING TO

SPECIFICATION

BASE PLY WOOD DECK

MODIFIED





ALL PLIES SET IN BITUMEN SEE SPECIFICATIONS FOR SURFACING

1 <u>Coping Cap Detail</u> 12" = 1'-0"



ALL PLIES SET IN MODIFIED COLD ADHESIVE SEE SPECIFICATIONS FOR SURFACING

4 Curb Detail Air Handling Station 12" = 1'-0"



## ALL PLIES SET IN MODIFIED COLD ADHESIVE SEE SPECIFICATIONS FOR SURFACING

2 Equipment Support N.T.S.



ALL PLIES SET IN MODIFIED COLD ADHESIVE SEE SPECIFICATIONS FOR SURFACING

5 Exhaust Fan Detail N.T.S









3 PitchPocket With Umbrella N.T.S.

ehavioral Health enter D N N 4 <u>θ</u> 02  $\bigcirc$ ake alifornia S 000 of Ω ounty Southshore Building B, P Clearlake Building  $\bigcirc$ **No.** Date Description 01/23/19 Revision County of Lake Southshore Behavioral Health BUR Roof Details Project Number Project number 01/23/2019 Date RJR Drawn by Checked by VH A402 N.T.S. Scale



**R-Mer Loc Data Sheet** 

 $1 \frac{\text{Drafting 2}}{6" = 1'-0"}$ 

|                                             | County of Lake                                                          | Southshore Behavioral Health | Building B, 7000 S Center Dr | Clastaka California 05122 |                                 |  |  |  |
|---------------------------------------------|-----------------------------------------------