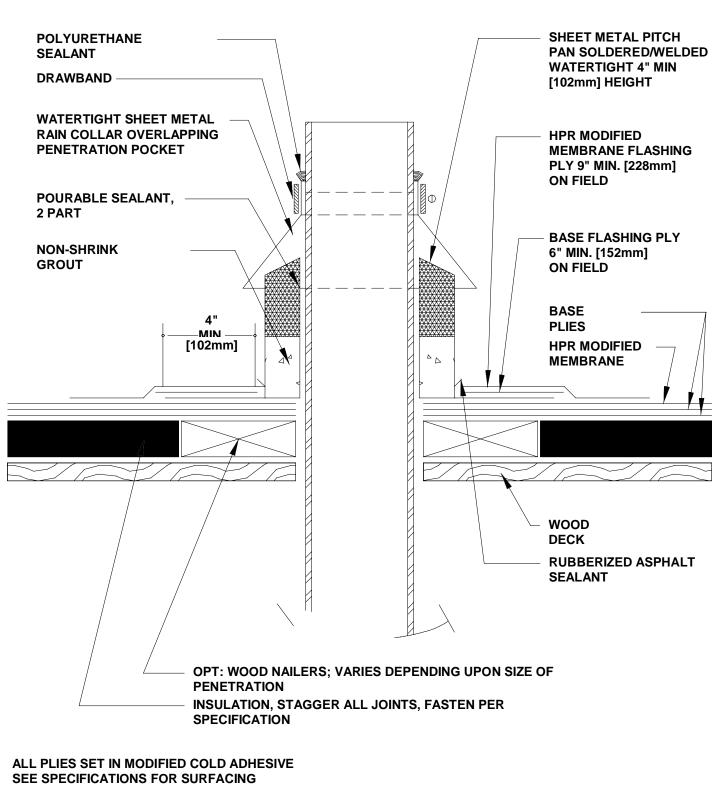

\_\_\_\_\_

SEALANT TERMINATION BAR FASTENED 8" 0.C.

INTEGRAL CAP

CONTINUOUS BUTYL TAPE FASTENER WITH NEOPRENE WASHER

INSULATION

JOINTS ACCORDING TO

SPECIFICATION

BASE PLY WOOD DECK