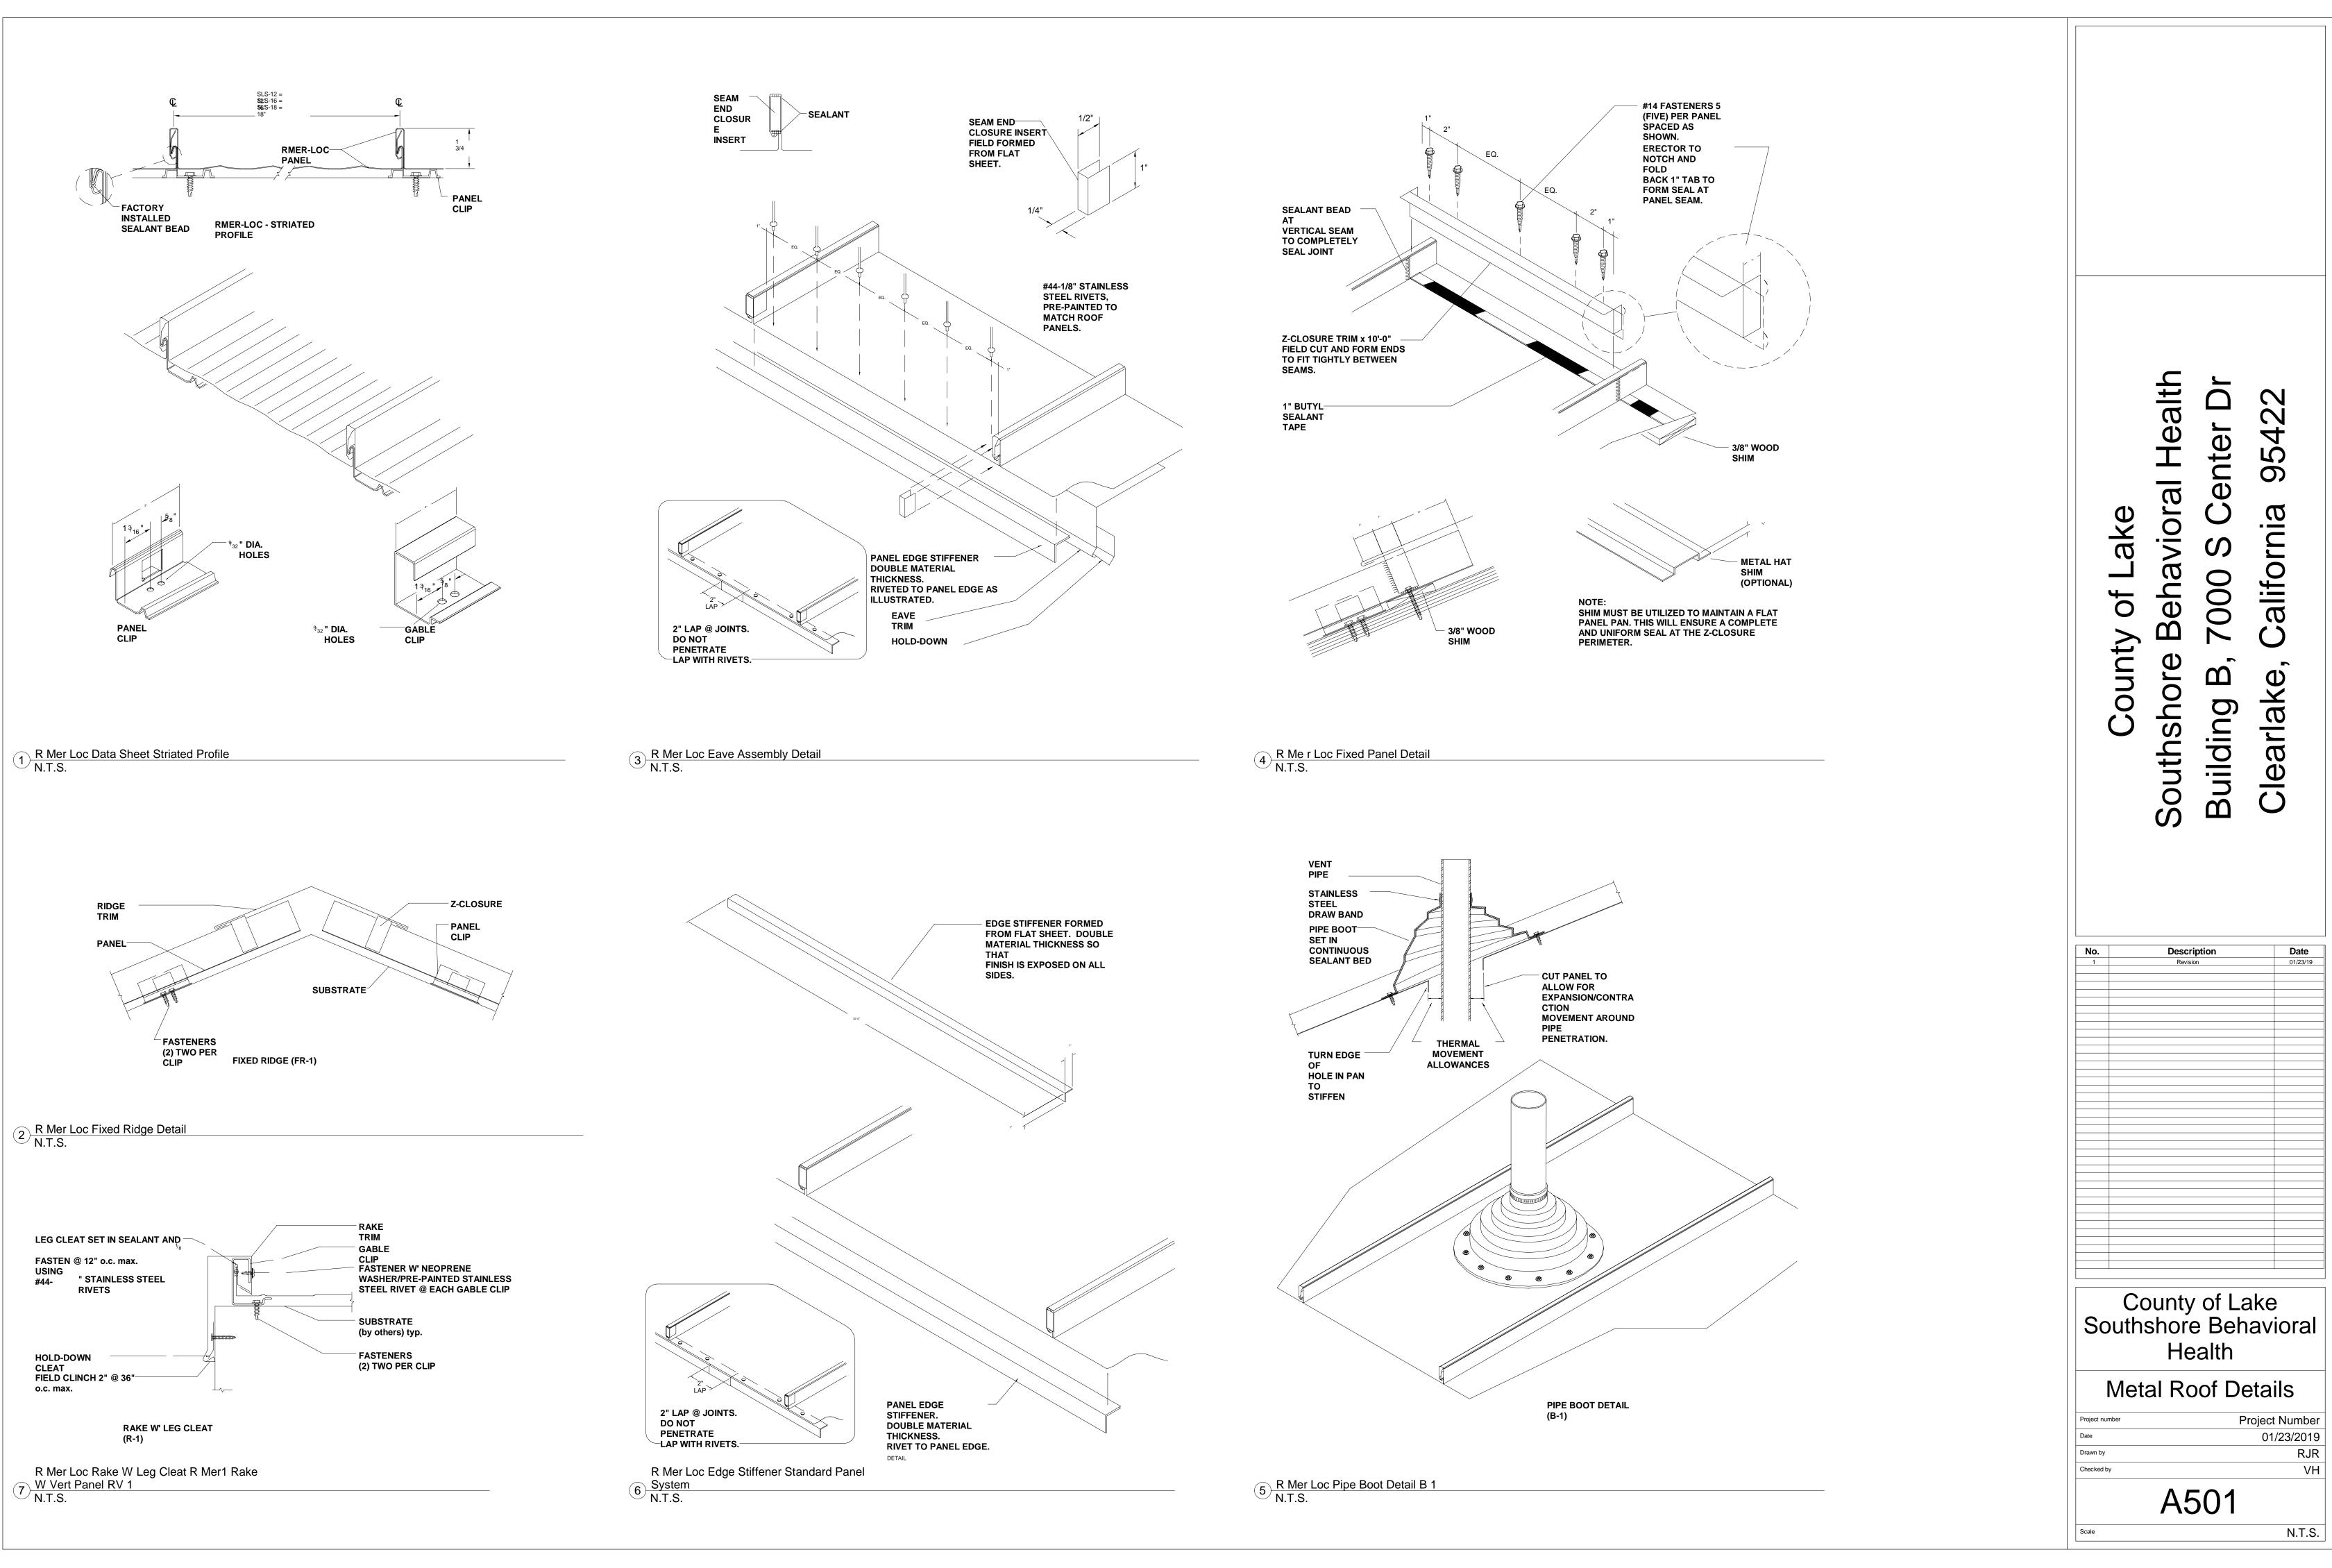

**R-Mer Loc Data Sheet** 

 $1 \frac{\text{Drafting 2}}{6" = 1'-0"}$ 

|                                             | County of Lake                                                          | Southshore Behavioral Health | Building B, 7000 S Center Dr | Clastaka California 05122 |                                 |  |  |  |
|---------------------------------------------|-------------------------------------------------------------------------|------------------------------|------------------------------|---------------------------|---------------------------------|--|--|--|
| No.                                         |                                                                         | Descr<br>Revisi              |                              |                           | Date<br>01/23/19                |  |  |  |
|                                             |                                                                         |                              |                              |                           |                                 |  |  |  |
|                                             |                                                                         |                              |                              |                           |                                 |  |  |  |
|                                             | County of Lake<br>Southshore Behavioral<br>Health<br>Metal Roof Details |                              |                              |                           |                                 |  |  |  |
| Project nu<br>Date<br>Drawn by<br>Checked b | mber                                                                    |                              | F                            | Project                   | Number<br>/23/2019<br>RJR<br>VH |  |  |  |
| Scale                                       |                                                                         | AC                           | 500                          | (                         | 6" = 1'-0"                      |  |  |  |