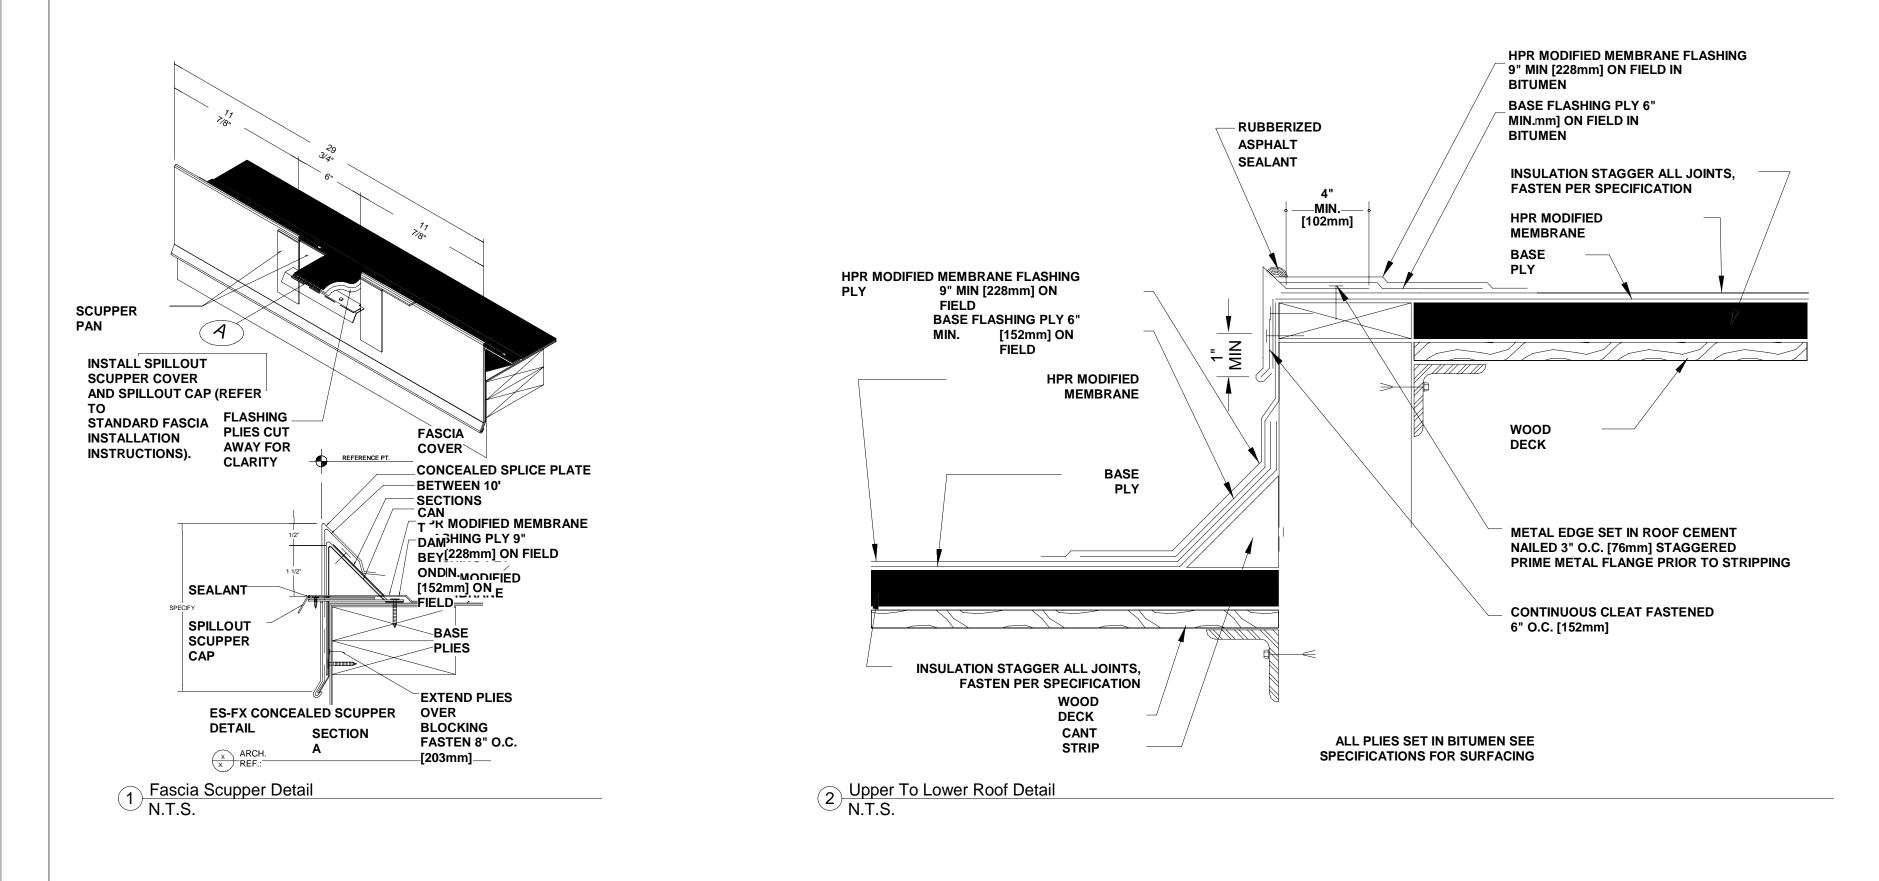

Description

Revision

HPR MODIFIED MEMBRANE BASE PLIES INSULATION STAGGER ALL JOINTS, FASTEN PER SPECIFICATION

WOOD

DECK

- BASE FLASHING PLY 6" MIN. [152mm] ON FIELD CANT FASTENED TO NAILER

HPR MODIFIED MEMBRANE FLASHING PLY 9" MIN. [228mm] ON FIELD

\_\_\_\_\_

SEALANT TERMINATION BAR FASTENED 8" 0.C.

INTEGRAL CAP

CONTINUOUS BUTYL TAPE FASTENER WITH NEOPRENE WASHER

INSULATION

JOINTS ACCORDING TO

SPECIFICATION

BASE PLY WOOD DECK