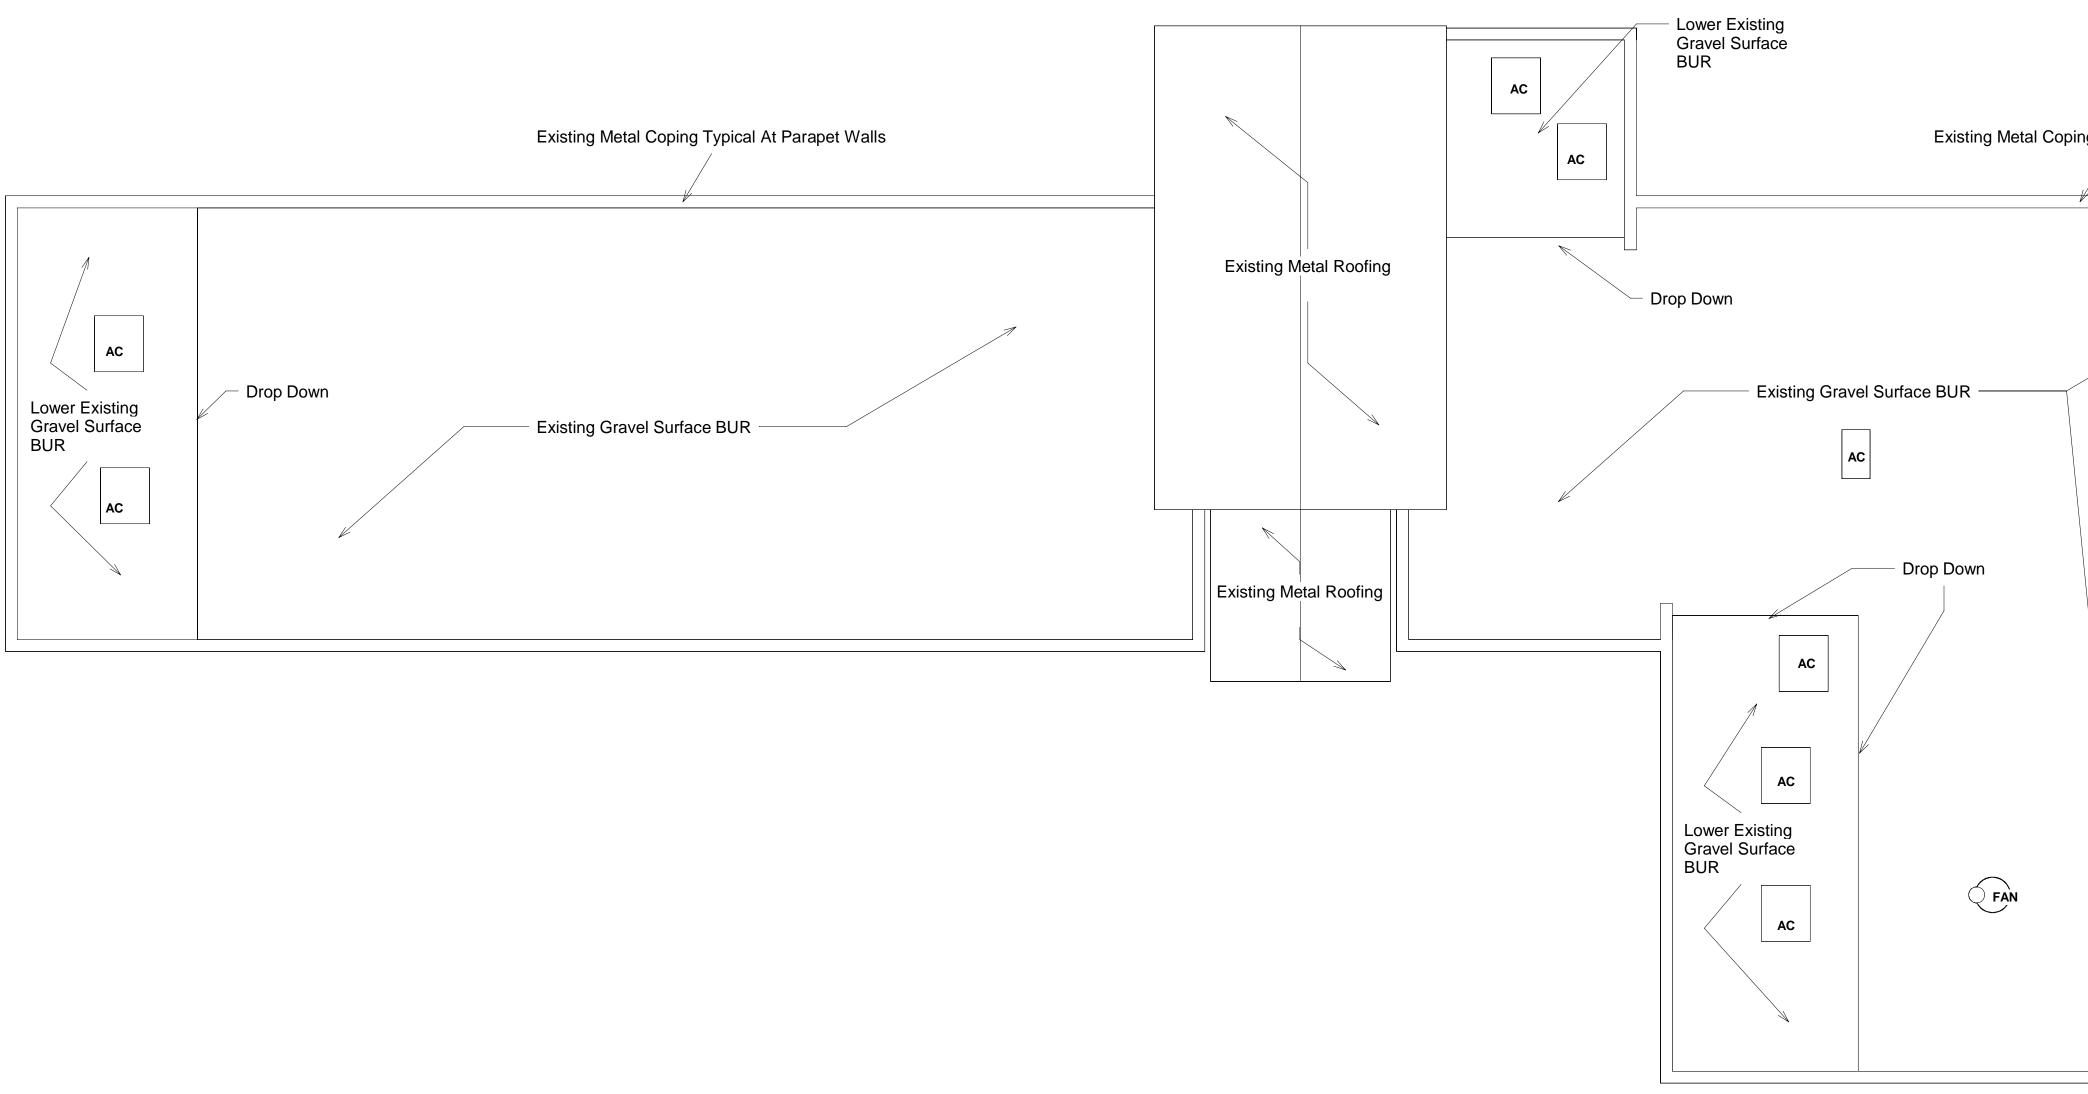

## Southshore Behavioral Health

**Project Aerial View** 

Scale

1 New Roof Plan 1/8" = 1'-0"

|                               | County of Lake | Southshore Behavioral Health | Building B, 7000 S Center Dr | Clastaka California 05100 |                       |
|-------------------------------|----------------|------------------------------|------------------------------|---------------------------|-----------------------|
| No.                           |                | Descr<br>Revisi              | •                            |                           | Date<br>01/23/19      |
|                               |                |                              |                              |                           |                       |
|                               |                |                              |                              |                           |                       |
|                               |                |                              |                              |                           |                       |
|                               |                |                              |                              |                           |                       |
|                               | Сс             | ountv                        | of La                        | ake                       |                       |
| Sc                            |                | shore                        | e Beh<br>ealth               |                           |                       |
| Project nu                    |                | ew R                         | oof P                        | Project                   | Number                |
| Date<br>Drawn by<br>Checked b | Эу             |                              |                              | 01,                       | /23/2019<br>RJR<br>VH |
| Scale                         |                | A                            | 300                          | 1/8                       | B" = 1'-0"            |