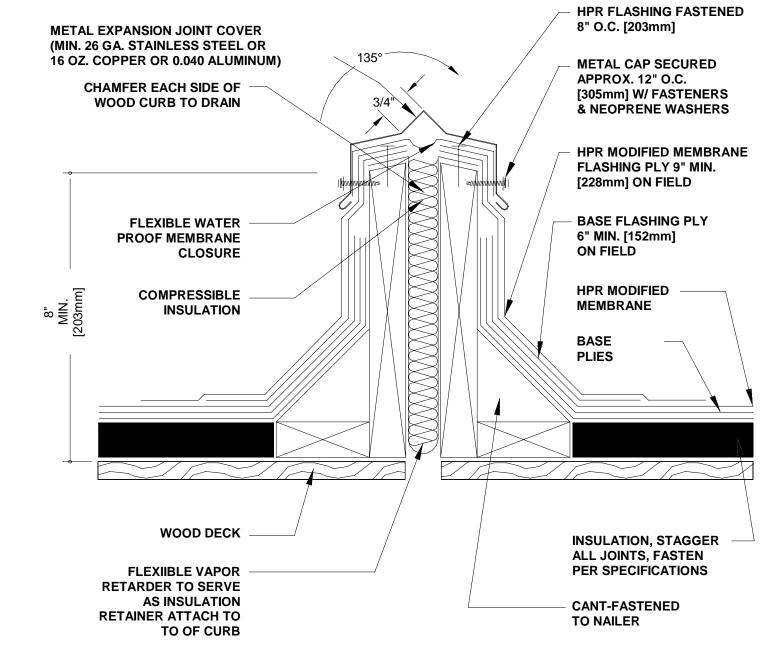

\_\_\_\_\_

SEALANT TERMINATION BAR FASTENED 8" 0.C.

INTEGRAL CAP

CONTINUOUS BUTYL TAPE FASTENER WITH NEOPRENE WASHER

INSULATION

JOINTS ACCORDING TO

SPECIFICATION

BASE PLY WOOD DECK