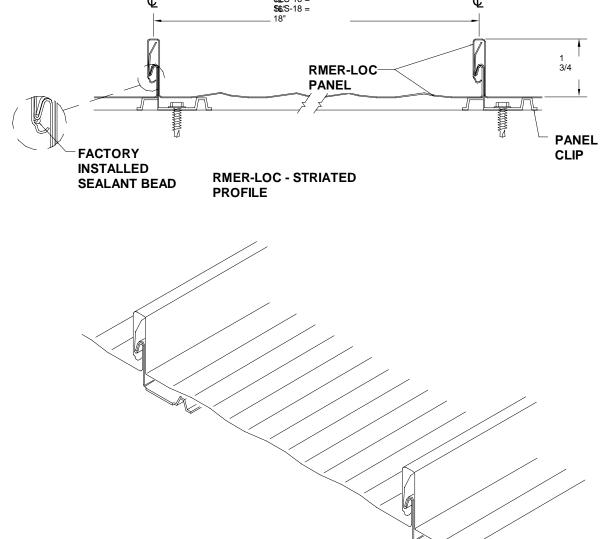

**R-Mer Loc Data Sheet** 

 $1 \frac{\text{Drafting 2}}{6" = 1'-0"}$ 

|                                             | County of Lake                                                          | Southshore Behavioral Health | Building B, 7000 S Center Dr | Clastaka California 05122 |                                 |  |  |  |
|---------------------------------------------|-------------------------------------------------------------------------|------------------------------|------------------------------|---------------------------|---------------------------------|--|--|--|
| No.                                         |                                                                         | Descr<br>Revisi              |                              |                           | Date<br>01/23/19                |  |  |  |
|                                             |                                                                         |                              |                              |                           |                                 |  |  |  |
|                                             |                                                                         |                              |                              |                           |                                 |  |  |  |
|                                             | County of Lake<br>Southshore Behavioral<br>Health<br>Metal Roof Details |                              |                              |                           |                                 |  |  |  |
| Project nu<br>Date<br>Drawn by<br>Checked b | mber                                                                    |                              | F                            | Project                   | Number<br>/23/2019<br>RJR<br>VH |  |  |  |
| Scale                                       |                                                                         | AC                           | 500                          | (                         | 6" = 1'-0"                      |  |  |  |