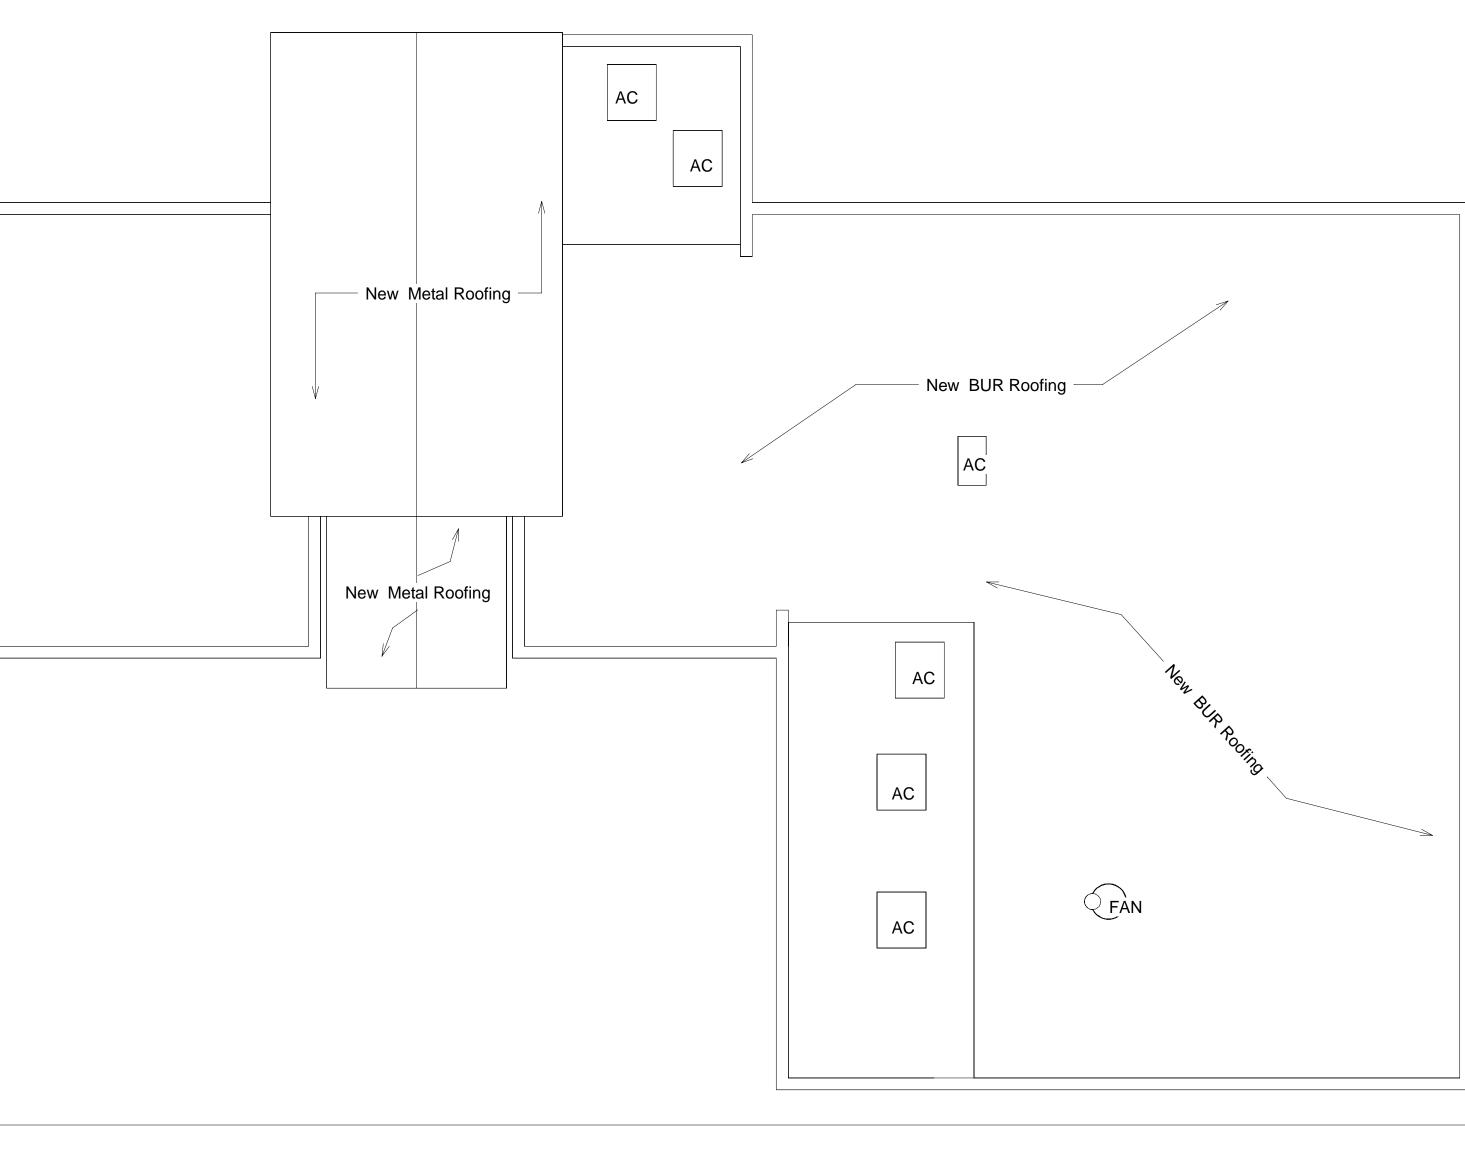

## Southshore Behavioral Health

**Project Aerial View** 

Scale

1 New Roof Plan 1/8" = 1'-0"

|                               | County of Lake | Southshore Behavioral Health | Building B, 7000 S Center Dr | Clastaka California 05100 |                       |
|-------------------------------|----------------|------------------------------|------------------------------|---------------------------|-----------------------|
| No.                           |                | Descr<br>Revisi              | •                            |                           | Date<br>01/23/19      |
|                               |                |                              |                              |                           |                       |
|                               |                |                              |                              |                           |                       |
|                               |                |                              |                              |                           |                       |
|                               |                |                              |                              |                           |                       |
|                               | Сс             | ountv                        | of La                        | ake                       |                       |
| Sc                            |                | shore                        | e Beh<br>ealth               |                           |                       |
| Project nu                    |                | ew R                         | oof P                        | Project                   | Number                |
| Date<br>Drawn by<br>Checked b | Эу             |                              |                              | 01,                       | /23/2019<br>RJR<br>VH |
| Scale                         |                | A                            | 300                          | 1/8                       | B" = 1'-0"            |