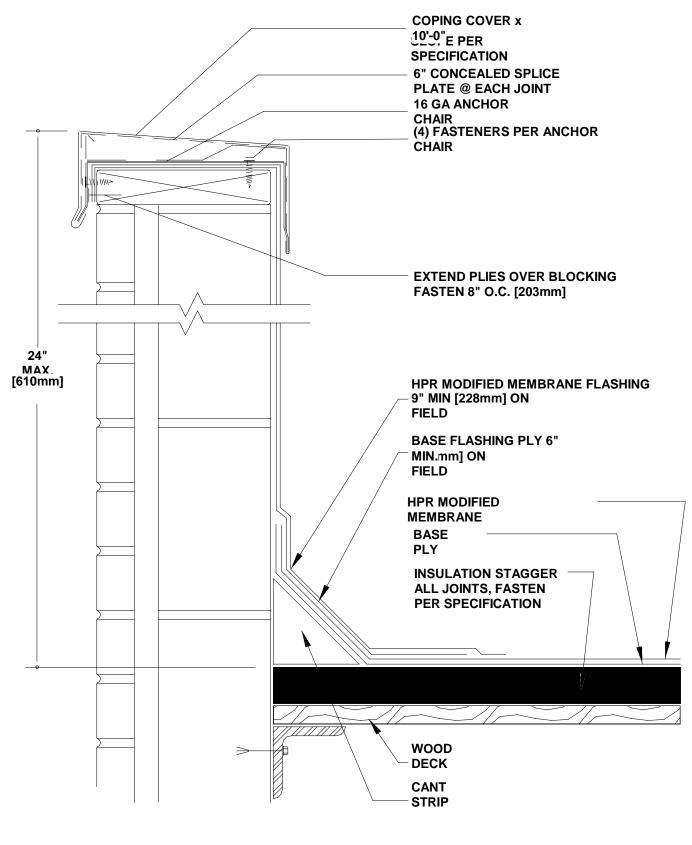

MODIFIED

ALL PLIES SET IN BITUMEN SEE SPECIFICATIONS FOR SURFACING

1 <u>Coping Cap Detail</u> 12" = 1'-0"

ALL PLIES SET IN MODIFIED COLD ADHESIVE SEE SPECIFICATIONS FOR SURFACING

4 Curb Detail Air Handling Station 12" = 1'-0"