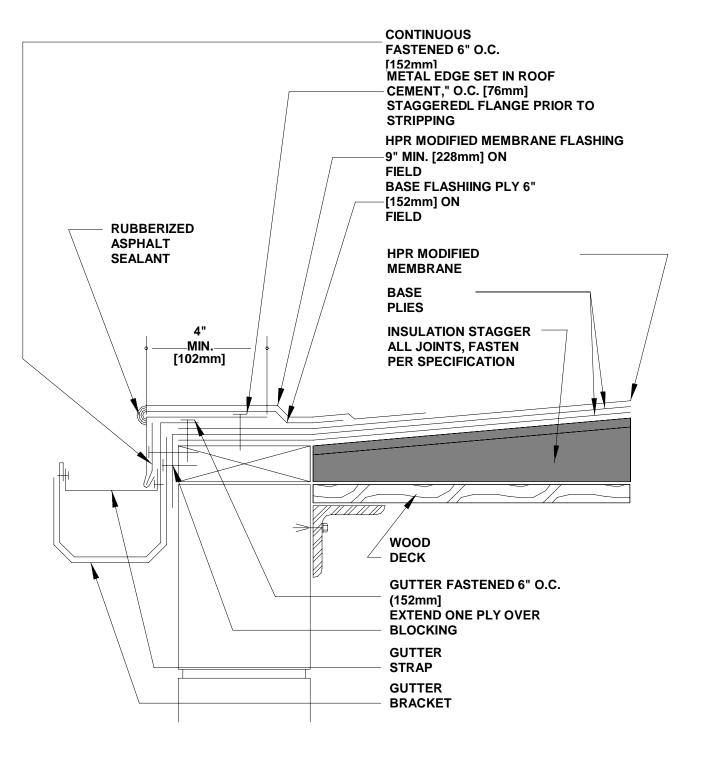

ALL PLIES SET IN MODIFIED COLD ADHESIVE SEE SPECIFICATIONS FOR SURFACING

4 Roof Edge With Gutter N.T.S.

SEE SPECIFICATIONS FOR SURFACING

5 Expansion Joint Alternate N.T.S.

ALL PLIES SET IN MODIFIED COLD ADHESIVE

Description

Revision

HPR MODIFIED MEMBRANE BASE PLIES INSULATION STAGGER ALL JOINTS, FASTEN PER SPECIFICATION

WOOD

DECK

- BASE FLASHING PLY 6" MIN. [152mm] ON FIELD CANT FASTENED TO NAILER

HPR MODIFIED MEMBRANE FLASHING PLY 9" MIN. [228mm] ON FIELD