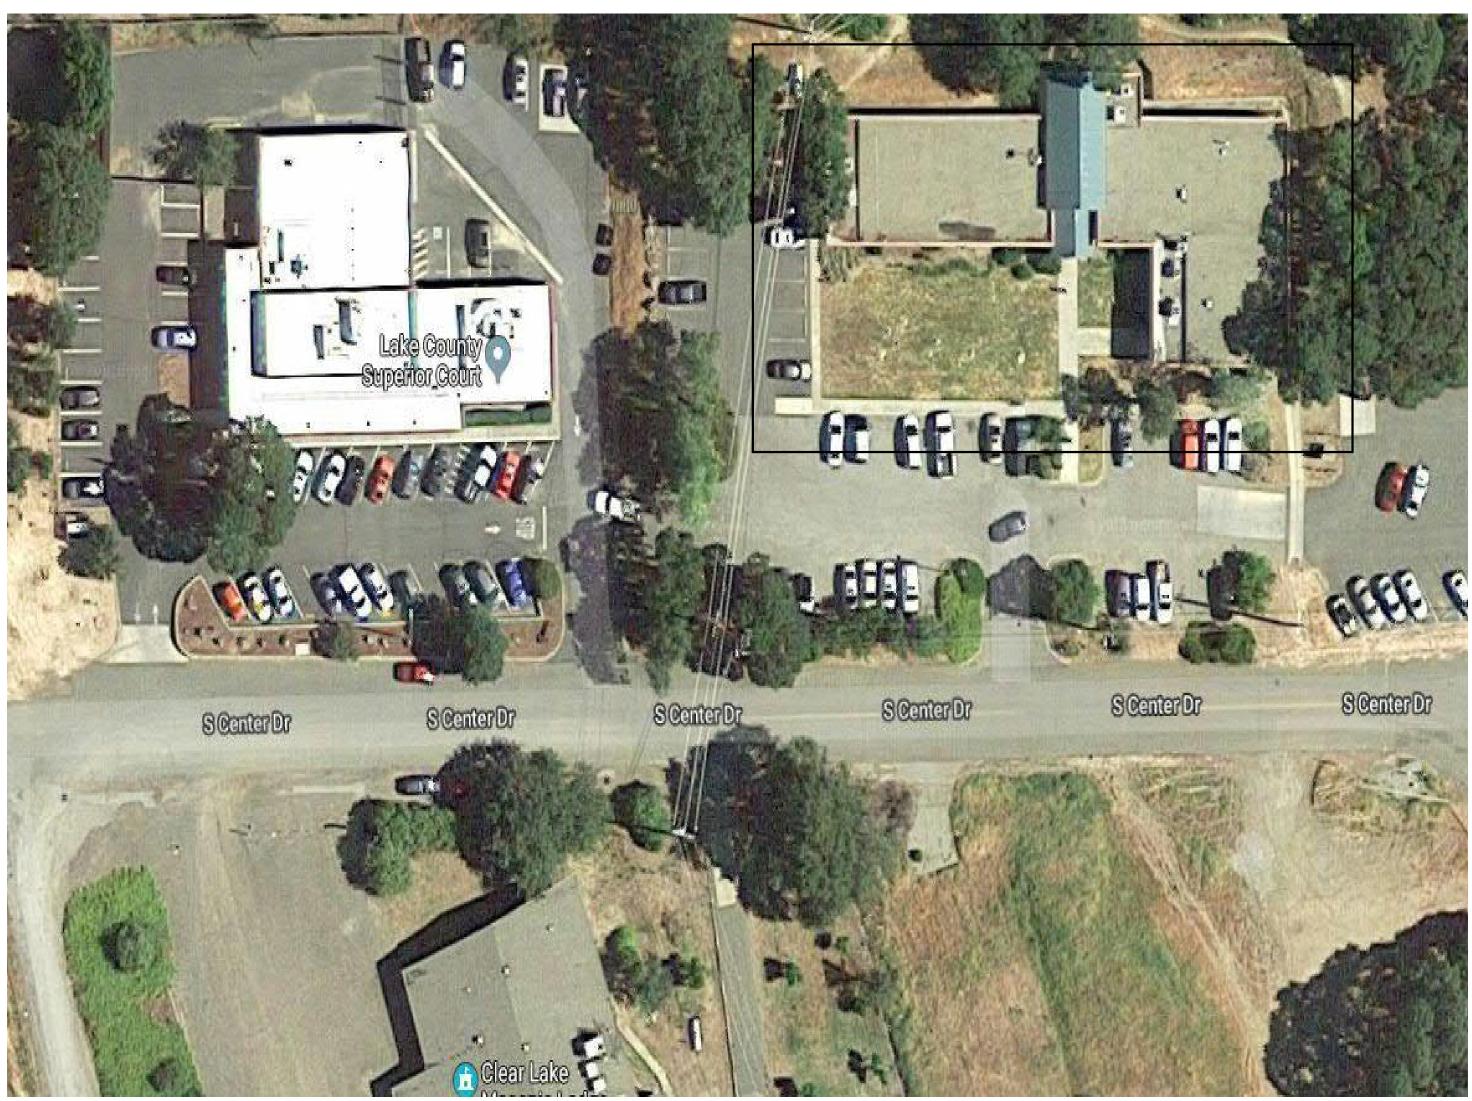

## Southshore Behavioral Health

**Project Aerial View** 

Scale

1 New Roof Plan 1/8" = 1'-0"

|                               | County of Lake | Southshore Behavioral Health | Building B, 7000 S Center Dr | Clastaka California 05100 |                       |
|-------------------------------|----------------|------------------------------|------------------------------|---------------------------|-----------------------|
| No.                           |                | Descr<br>Revisi              | •                            |                           | Date<br>01/23/19      |
|                               |                |                              |                              |                           |                       |
|                               |                |                              |                              |                           |                       |
|                               |                |                              |                              |                           |                       |
|                               |                |                              |                              |                           |                       |
|                               | Сс             | ountv                        | of La                        | ake                       |                       |
| Sc                            |                | shore                        | e Beh<br>ealth               |                           |                       |
| Project nu                    |                | ew R                         | oof P                        | Project                   | Number                |
| Date<br>Drawn by<br>Checked b | Эу             |                              |                              | 01,                       | /23/2019<br>RJR<br>VH |
| Scale                         |                | A                            | 300                          | 1/8                       | B" = 1'-0"            |