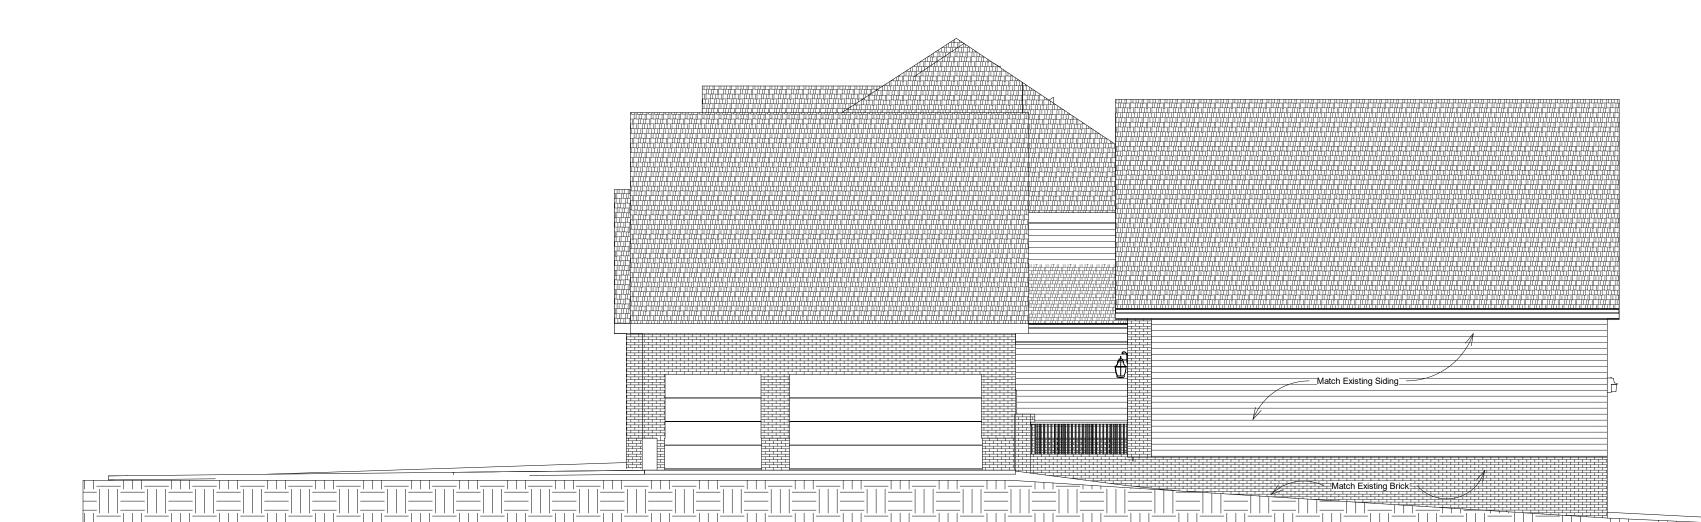

# Rusnak Garage Addition Elevations

 Project number
 3-2018

 Date
 04/23/2018

 Drawn by
 RJR

 Checked by
 RR

A-108

Scale

1/8" = 1'-0"