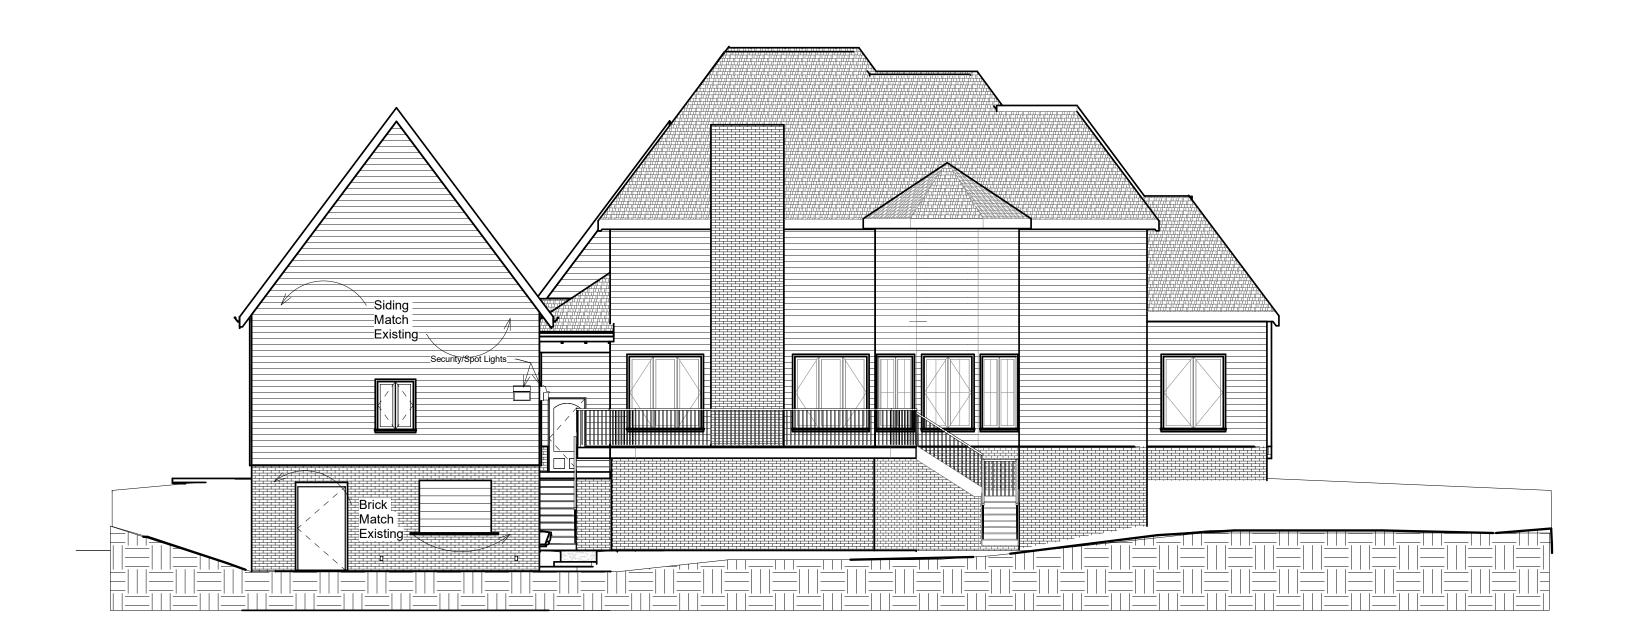

# Rusnak Garage Addition Elevations

| Project number | 3-2018     |
|----------------|------------|
| Date           | 04/23/2018 |
| Drawn by       | RJF        |
| Checked by     | RF         |
|                |            |

A-107

1/8" = 1'-0"

1 East 1/8" = 1'-0"

2 West 1/8" = 1'-0'