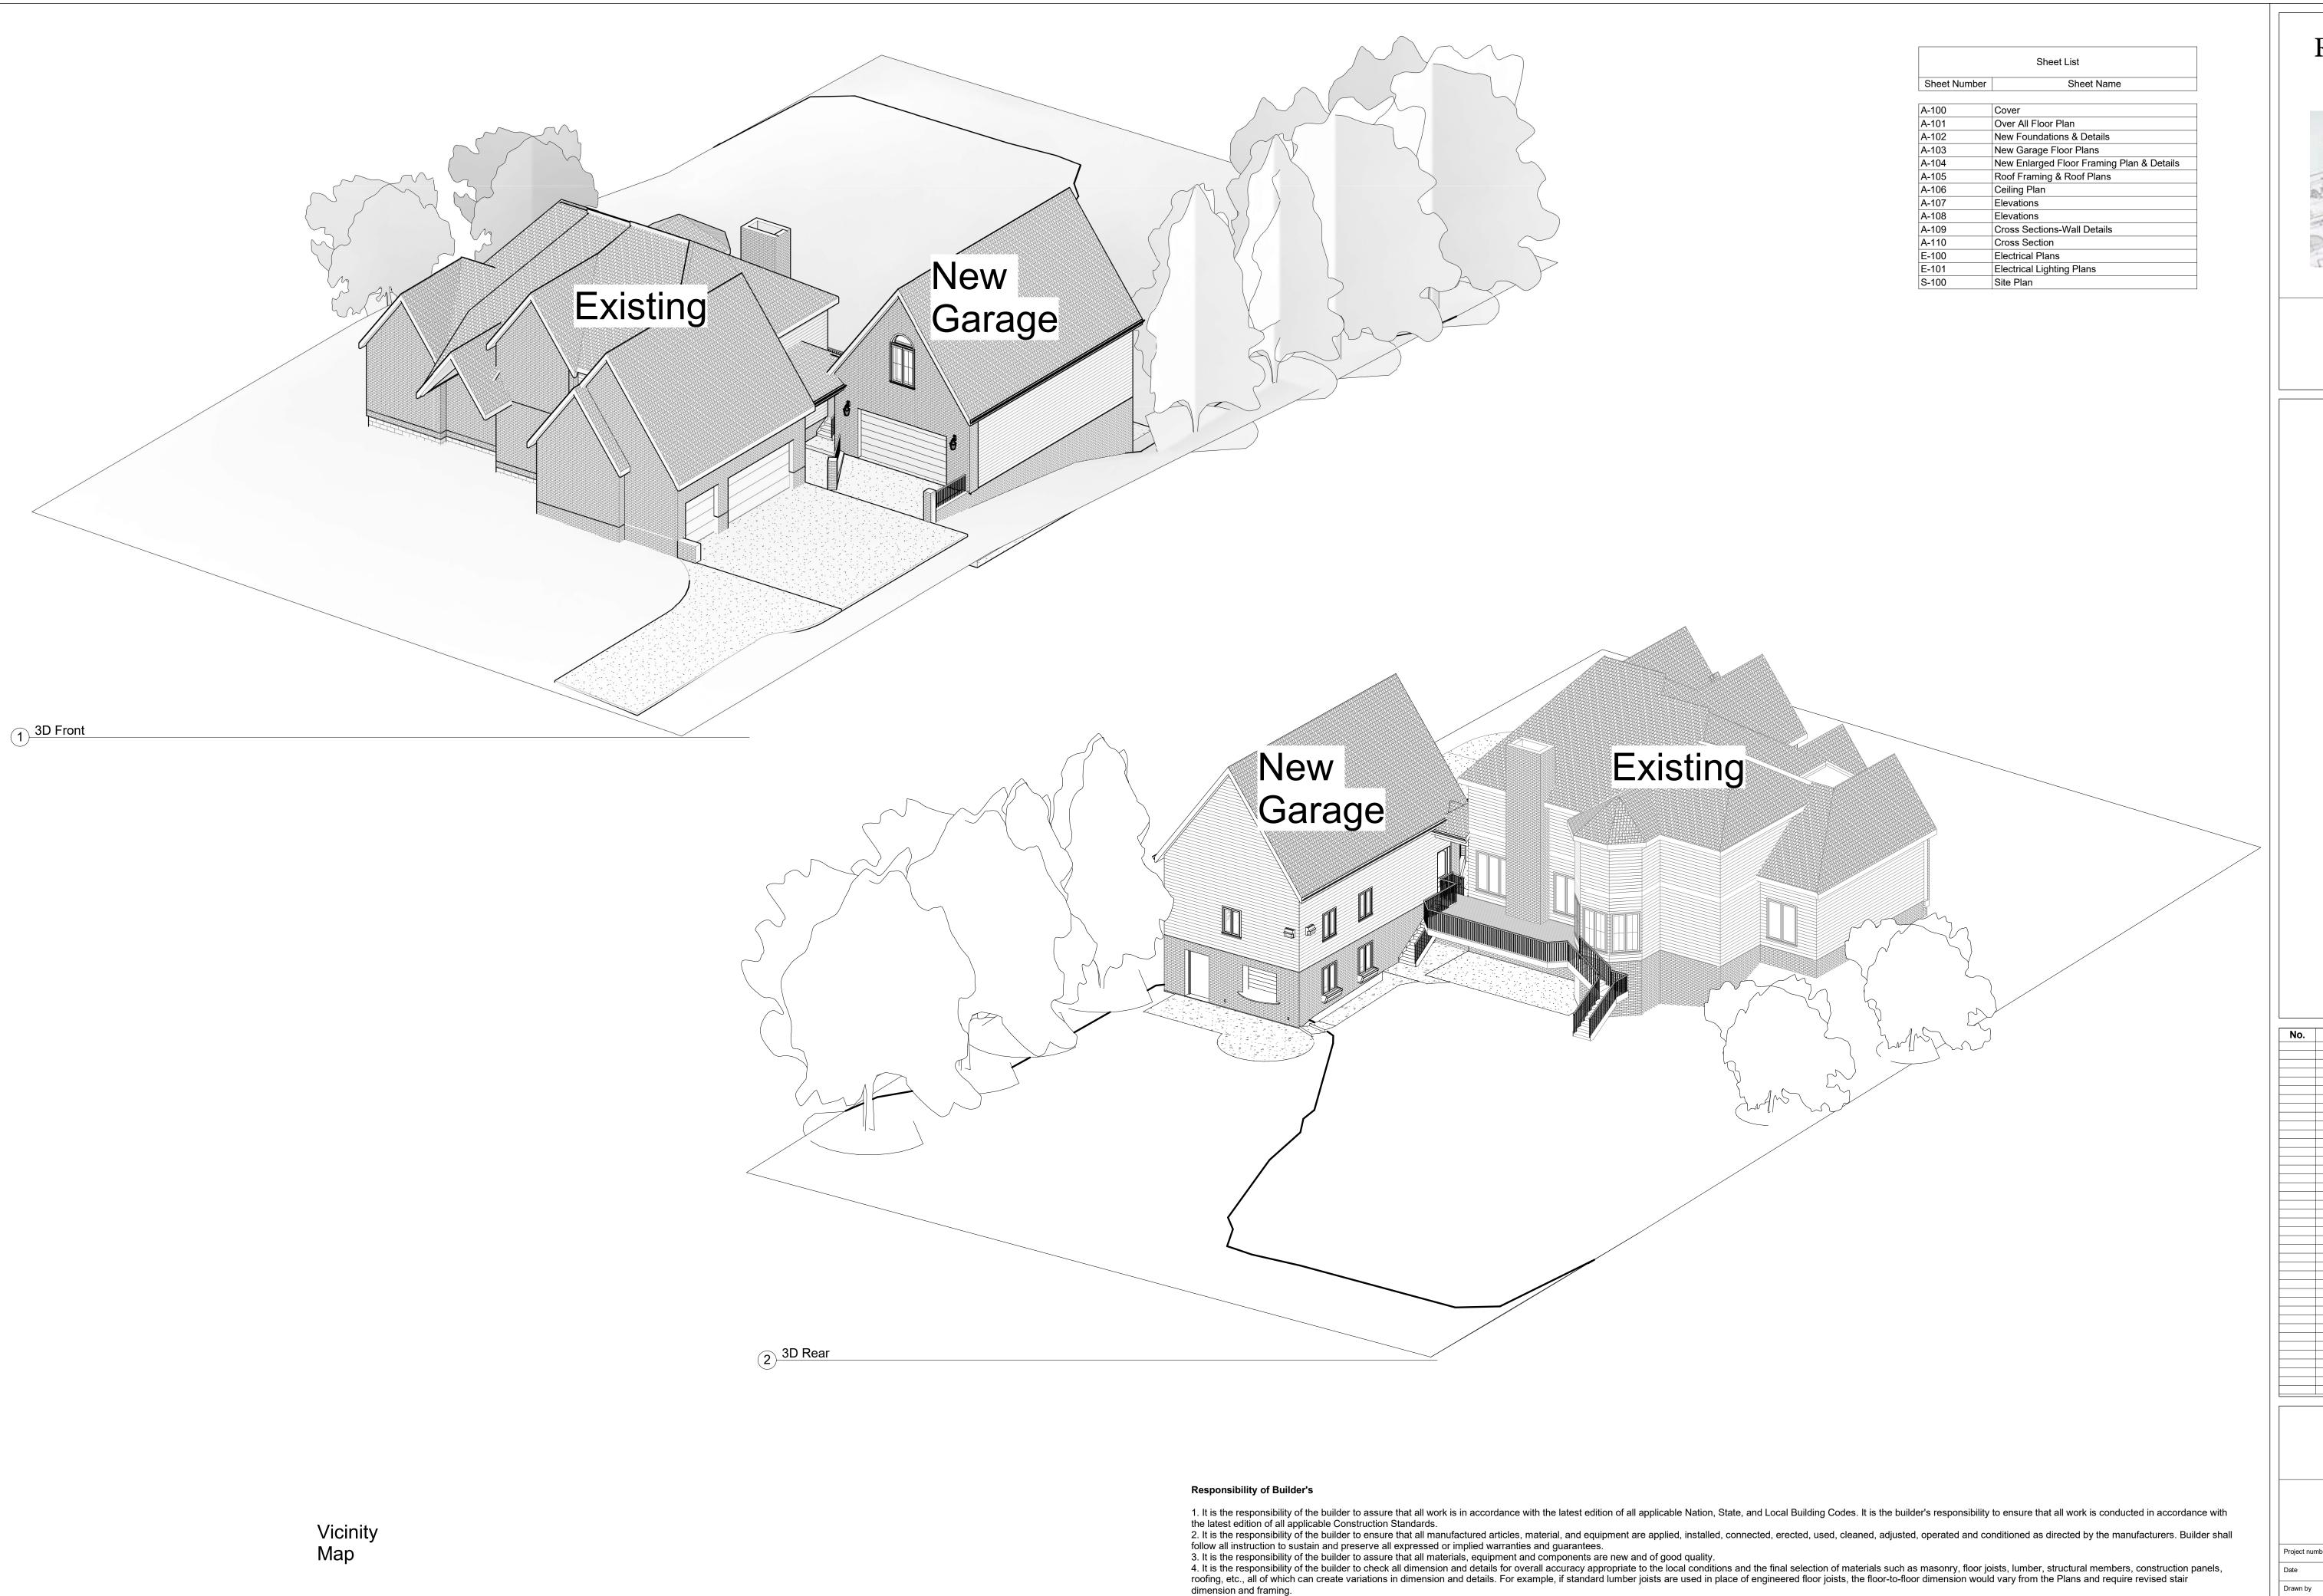

Rusnak Garage Addition Cover

Project number 3-2018 04/23/2018 Drawn by

A-100

Scale