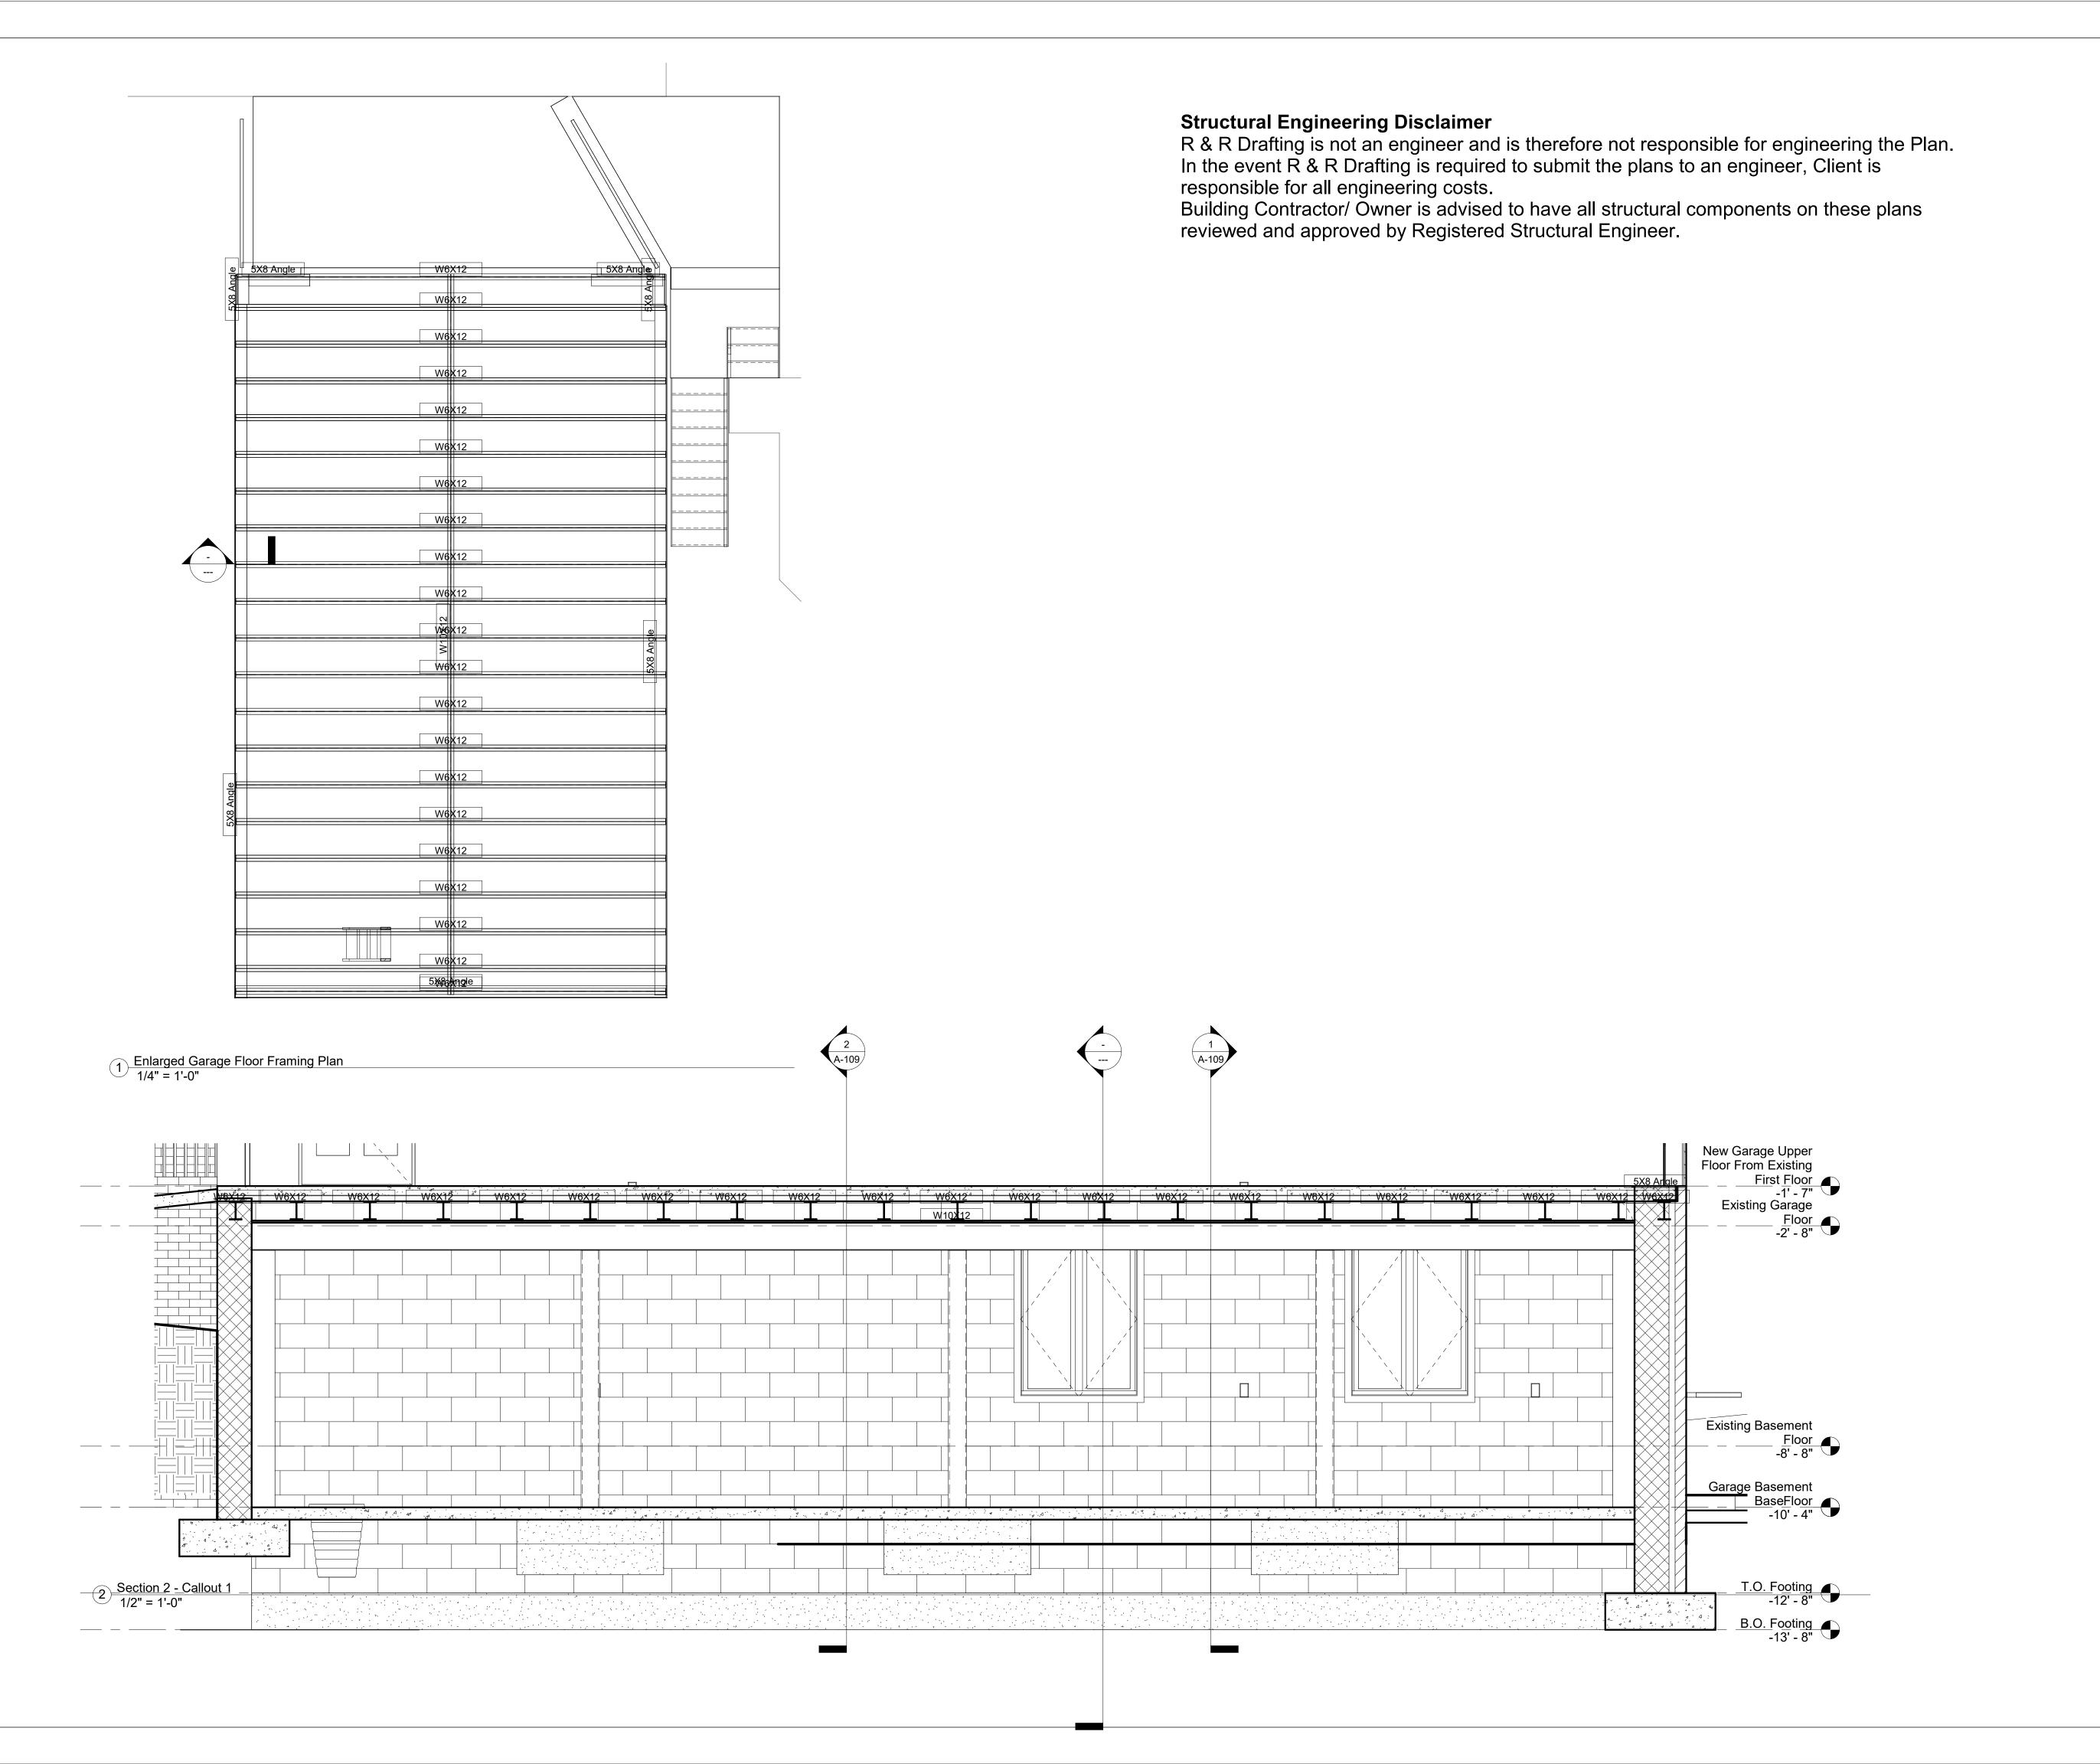

1) Enlarged Footing Plan
1/4" = 1'-0"

Rusnak Garage Addition New Foundations & **Details** 

3-2018 Project number 04/23/2018

A-102

Scale

|                                                                                                     | Door Schedule                 |                               |                |                                             | Window Scl                                                                                     | nedule                              |             |                                  |
|-----------------------------------------------------------------------------------------------------|-------------------------------|-------------------------------|----------------|---------------------------------------------|------------------------------------------------------------------------------------------------|-------------------------------------|-------------|----------------------------------|
| Level Ma w Garage Ceiling Existing                                                                  | rk Rough Width                | n Rough Height                | Type Mark      | Rough Opening Width Height  3' - 0" 4' - 0" | Type Window-Casement-Double                                                                    | Head Height                         | Comments    |                                  |
| isting Garage Floor Existing isting Garage Floor Existing isting Garage Floor Existing              | 0' - 0"<br>0' - 0"<br>0' - 0" | 0' - 0"<br>0' - 0"<br>0' - 0" | 2<br>5<br>55   | 3' - 3" 4' - 3"                             | Window-Casement-Double Window-Casement-Double Half-Round_w_Trim_920 (2) Window-Casement-Double | 7 - 0<br>7' - 3"<br>1' - 4 23/32"   |             |                                  |
| isting Garage Floor Existing isting Garage Floor Existing w Garage Upper or From Existing First oor | 0' - 0"<br>3' - 2"<br>3' - 2" | 0' - 0"<br>6' - 9"<br>6' - 9" | 55<br>56<br>57 | 6' - 0" 6' - 0"<br>5' - 0" 6' - 0"          | Window-Casement-Triple Window-Casement-Double                                                  | 7' - 6"<br>7' - 6"                  |             |                                  |
| w Garage Basement 2                                                                                 | 4' - 4"<br>16' - 0"           | 7' - 4"<br>8' - 0"            |                |                                             |                                                                                                |                                     |             |                                  |
| w Garage Upper oor From Existing First oor w Garage Basement 4                                      | 6' - 0"                       | 4' - 6"                       |                |                                             |                                                                                                |                                     |             |                                  |
|                                                                                                     |                               |                               |                |                                             |                                                                                                |                                     |             |                                  |
|                                                                                                     |                               |                               |                |                                             |                                                                                                |                                     |             |                                  |
|                                                                                                     |                               |                               |                |                                             |                                                                                                |                                     |             |                                  |
|                                                                                                     |                               |                               |                |                                             |                                                                                                |                                     |             |                                  |
|                                                                                                     |                               |                               |                |                                             |                                                                                                |                                     |             |                                  |
|                                                                                                     |                               |                               |                |                                             | Br                                                                                             | ck Pillars                          |             | Existing                         |
|                                                                                                     |                               |                               |                |                                             | /                                                                                              | 1                                   |             |                                  |
|                                                                                                     |                               |                               |                |                                             |                                                                                                | A-110                               |             |                                  |
|                                                                                                     |                               |                               |                |                                             |                                                                                                |                                     |             |                                  |
|                                                                                                     |                               |                               |                |                                             |                                                                                                | Brick Retaining Wall & Rod Iron Rai | illing \\\\ |                                  |
|                                                                                                     |                               |                               |                |                                             |                                                                                                | 3                                   |             |                                  |
|                                                                                                     |                               |                               | +              |                                             | <b>Z</b>                                                                                       |                                     |             |                                  |
|                                                                                                     |                               |                               |                |                                             | <u> </u>                                                                                       |                                     |             |                                  |
|                                                                                                     |                               |                               |                | П                                           |                                                                                                |                                     |             |                                  |
|                                                                                                     |                               |                               |                |                                             |                                                                                                | 2X4 Framing flush or                | n Interior  |                                  |
|                                                                                                     |                               |                               |                |                                             |                                                                                                |                                     |             |                                  |
|                                                                                                     |                               |                               |                |                                             |                                                                                                |                                     |             |                                  |
|                                                                                                     |                               |                               |                |                                             |                                                                                                |                                     |             | 11 <sub>1</sub> R @:0' -=7 3/32" |
|                                                                                                     |                               |                               |                |                                             |                                                                                                |                                     |             | ======                           |
|                                                                                                     |                               |                               |                |                                             |                                                                                                |                                     |             |                                  |
|                                                                                                     |                               |                               |                |                                             |                                                                                                |                                     |             |                                  |
|                                                                                                     |                               |                               |                |                                             |                                                                                                |                                     |             |                                  |
|                                                                                                     |                               |                               | 2              |                                             |                                                                                                |                                     |             |                                  |
|                                                                                                     |                               |                               | A-109          |                                             |                                                                                                |                                     |             |                                  |
|                                                                                                     |                               |                               | 40' - 0"       |                                             |                                                                                                |                                     |             |                                  |
|                                                                                                     |                               |                               | 94             |                                             |                                                                                                |                                     |             |                                  |
|                                                                                                     |                               |                               |                |                                             |                                                                                                |                                     |             |                                  |
|                                                                                                     |                               |                               |                |                                             |                                                                                                |                                     |             |                                  |
|                                                                                                     |                               |                               |                |                                             |                                                                                                |                                     |             | П                                |
|                                                                                                     |                               |                               |                | -                                           |                                                                                                |                                     |             |                                  |
|                                                                                                     |                               |                               |                |                                             |                                                                                                |                                     |             |                                  |
|                                                                                                     |                               |                               |                |                                             |                                                                                                |                                     |             |                                  |
|                                                                                                     |                               |                               |                |                                             |                                                                                                |                                     |             |                                  |
|                                                                                                     |                               |                               |                |                                             |                                                                                                |                                     |             |                                  |
|                                                                                                     |                               |                               |                |                                             |                                                                                                |                                     |             | П                                |
|                                                                                                     |                               |                               |                |                                             |                                                                                                |                                     |             |                                  |
|                                                                                                     |                               |                               |                |                                             |                                                                                                |                                     |             |                                  |
|                                                                                                     |                               |                               |                |                                             |                                                                                                |                                     |             |                                  |

1 24' - 0" R&R DRAFTING llc.

29130 Taylor Rd

Dennison, Ohio 44621

Phone 330-440-2717

Email rrdrafting@yahoo.com

Elevated Garage

| No. | Description | Date |
|-----|-------------|------|
| -   |             |      |
|     |             |      |
|     |             |      |
|     |             |      |
|     |             |      |
|     |             |      |
|     |             |      |
|     |             |      |
|     |             |      |
|     |             |      |
|     |             |      |
|     |             |      |
|     |             |      |
|     |             |      |
|     |             |      |
|     |             |      |
|     |             |      |
|     |             |      |
|     |             |      |
|     |             |      |
|     |             |      |
|     |             |      |
|     |             |      |
|     |             |      |
|     |             |      |
|     |             |      |
|     |             |      |
|     |             |      |
|     |             |      |
|     |             |      |
|     |             |      |
|     |             |      |
|     |             |      |
|     |             |      |
|     |             |      |
|     |             |      |
|     |             |      |
|     |             |      |

Rusnak

Garage Addition

New Enlarged Floor Framing Plan & Details

 Project number
 3-2018

 Date
 04/23/2018

 Drawn by
 RJR

 Checked by
 RR

A-104