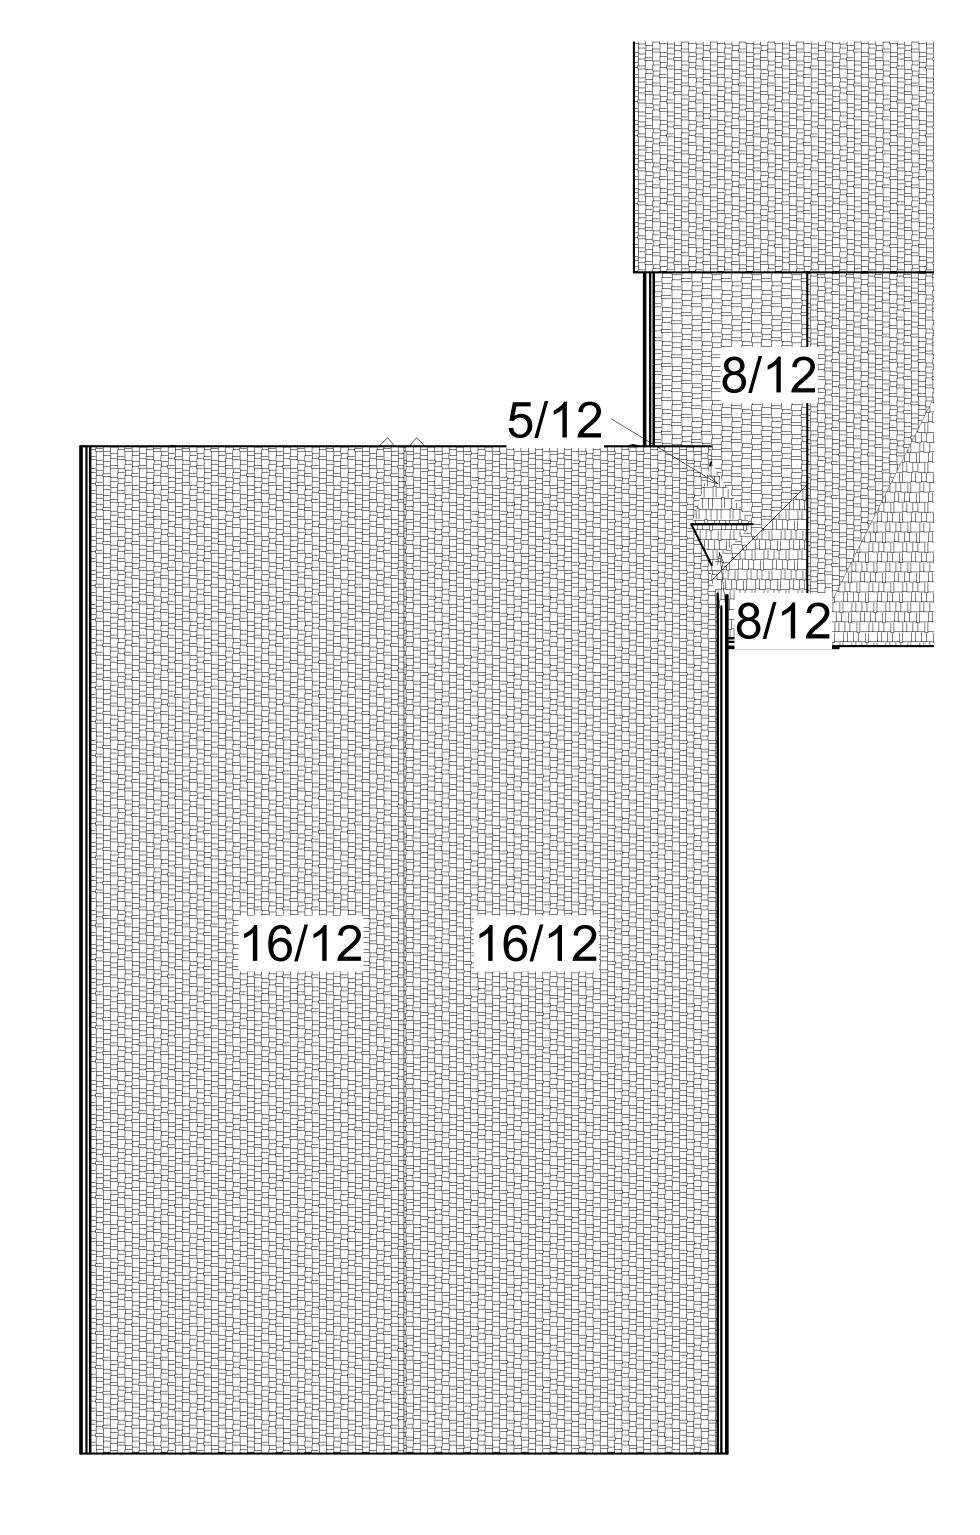

Rusnak
Garage Addition

Roof Framing & Roof Plans

 Project number
 3-2018

 Date
 04/23/2018

 Drawn by
 RJR

 Checked by
 RR

A-105

7 1 1 0 0

1/4" = 1'-0"

2 Enlarged Roof Plan 1/4" = 1'-0"

New Garage Ceiling Plan
1/4" = 1'-0"

2 Enlarged Garage Basement Floor Ceiling 1/4" = 1'-0"