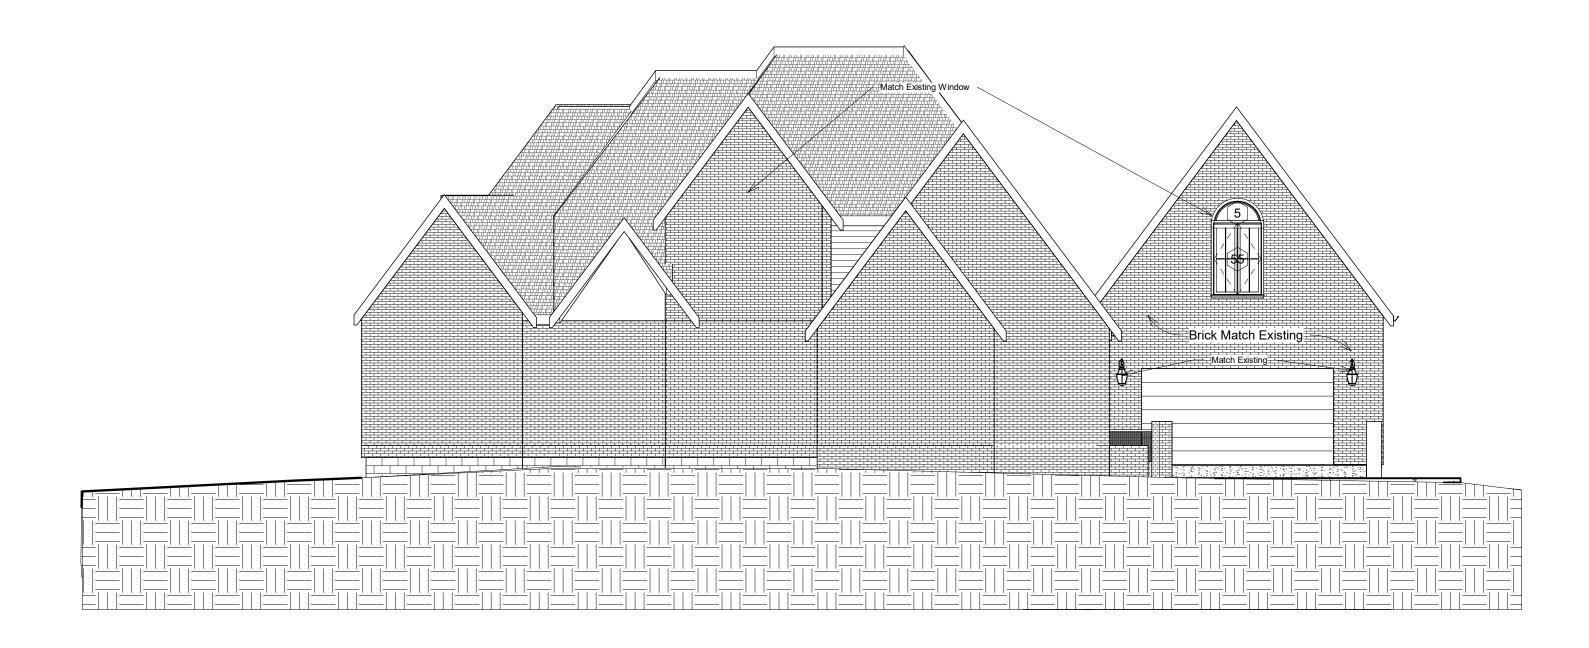

# Rusnak Garage Addition Elevations

| Project number | 3-2018     |
|----------------|------------|
| Date           | 04/23/2018 |
| Drawn by       | RJF        |
| Checked by     | RF         |
|                |            |

# Rusnak Garage Addition Elevations

 Project number
 3-2018

 Date
 04/23/2018

 Drawn by
 RJR

 Checked by
 RR

A-108

Scale

1/8" = 1'-0"