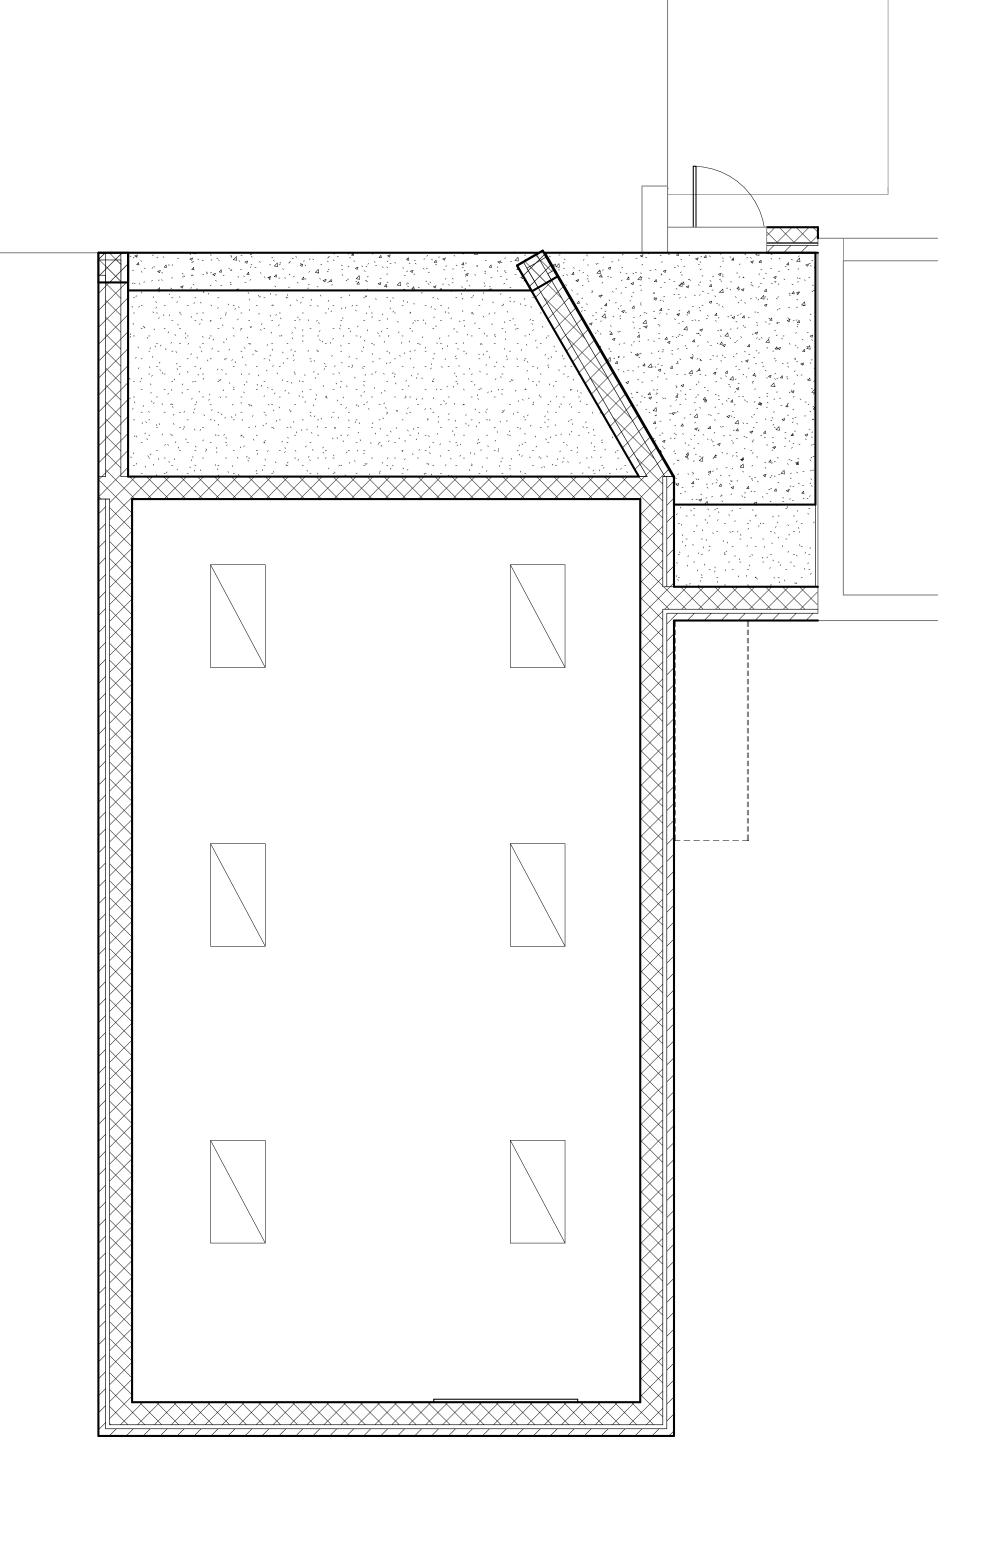

|      |  |
|     |             |      |  |
|     |             |      |  |
|     |             |      |  |
|     |             |      |  |
|     |             |      |  |
|     |             |      |  |
|     |             |      |  |
|     |             |      |  |
|     |             |      |  |
|     |             |      |  |
|     |             |      |  |
|     |             |      |  |
|     |             |      |  |
|     |             |      |  |
|     |             |      |  |
|     |             |      |  |
|     |             |      |  |
|     |             |      |  |
|     |             |      |  |

Rusnak
Garage Addition
Electrical Plans

 Project number
 3-2018

 Date
 04/23/2018

 Drawn by
 Author

 Checked by
 Checker

E-100

1/4" = 1'-0"

/2018 10:32:42 PM







New Garage First Floor Lighting
1/4" = 1'-0"

# R&R DRAFTING llc.



29130 Taylor Rd

Dennison, Ohio 44621

Phone 330-440-2717

Email rrdrafting@yahoo.com

Elevated Garago

| Description | Date |
|-------------|------|
|             |      |
|             |      |
|             |      |
|             |      |
|             |      |
|             |      |
|             |      |
|             |      |
|             |      |
|             |      |
|             |      |
|             |      |
|             |      |
|             |      |
|             |      |
|             |      |
|             |      |
|             |      |
|             |      |
|             |      |
|             |      |
|             |      |
|             |      |
|             |      |
|             |      |