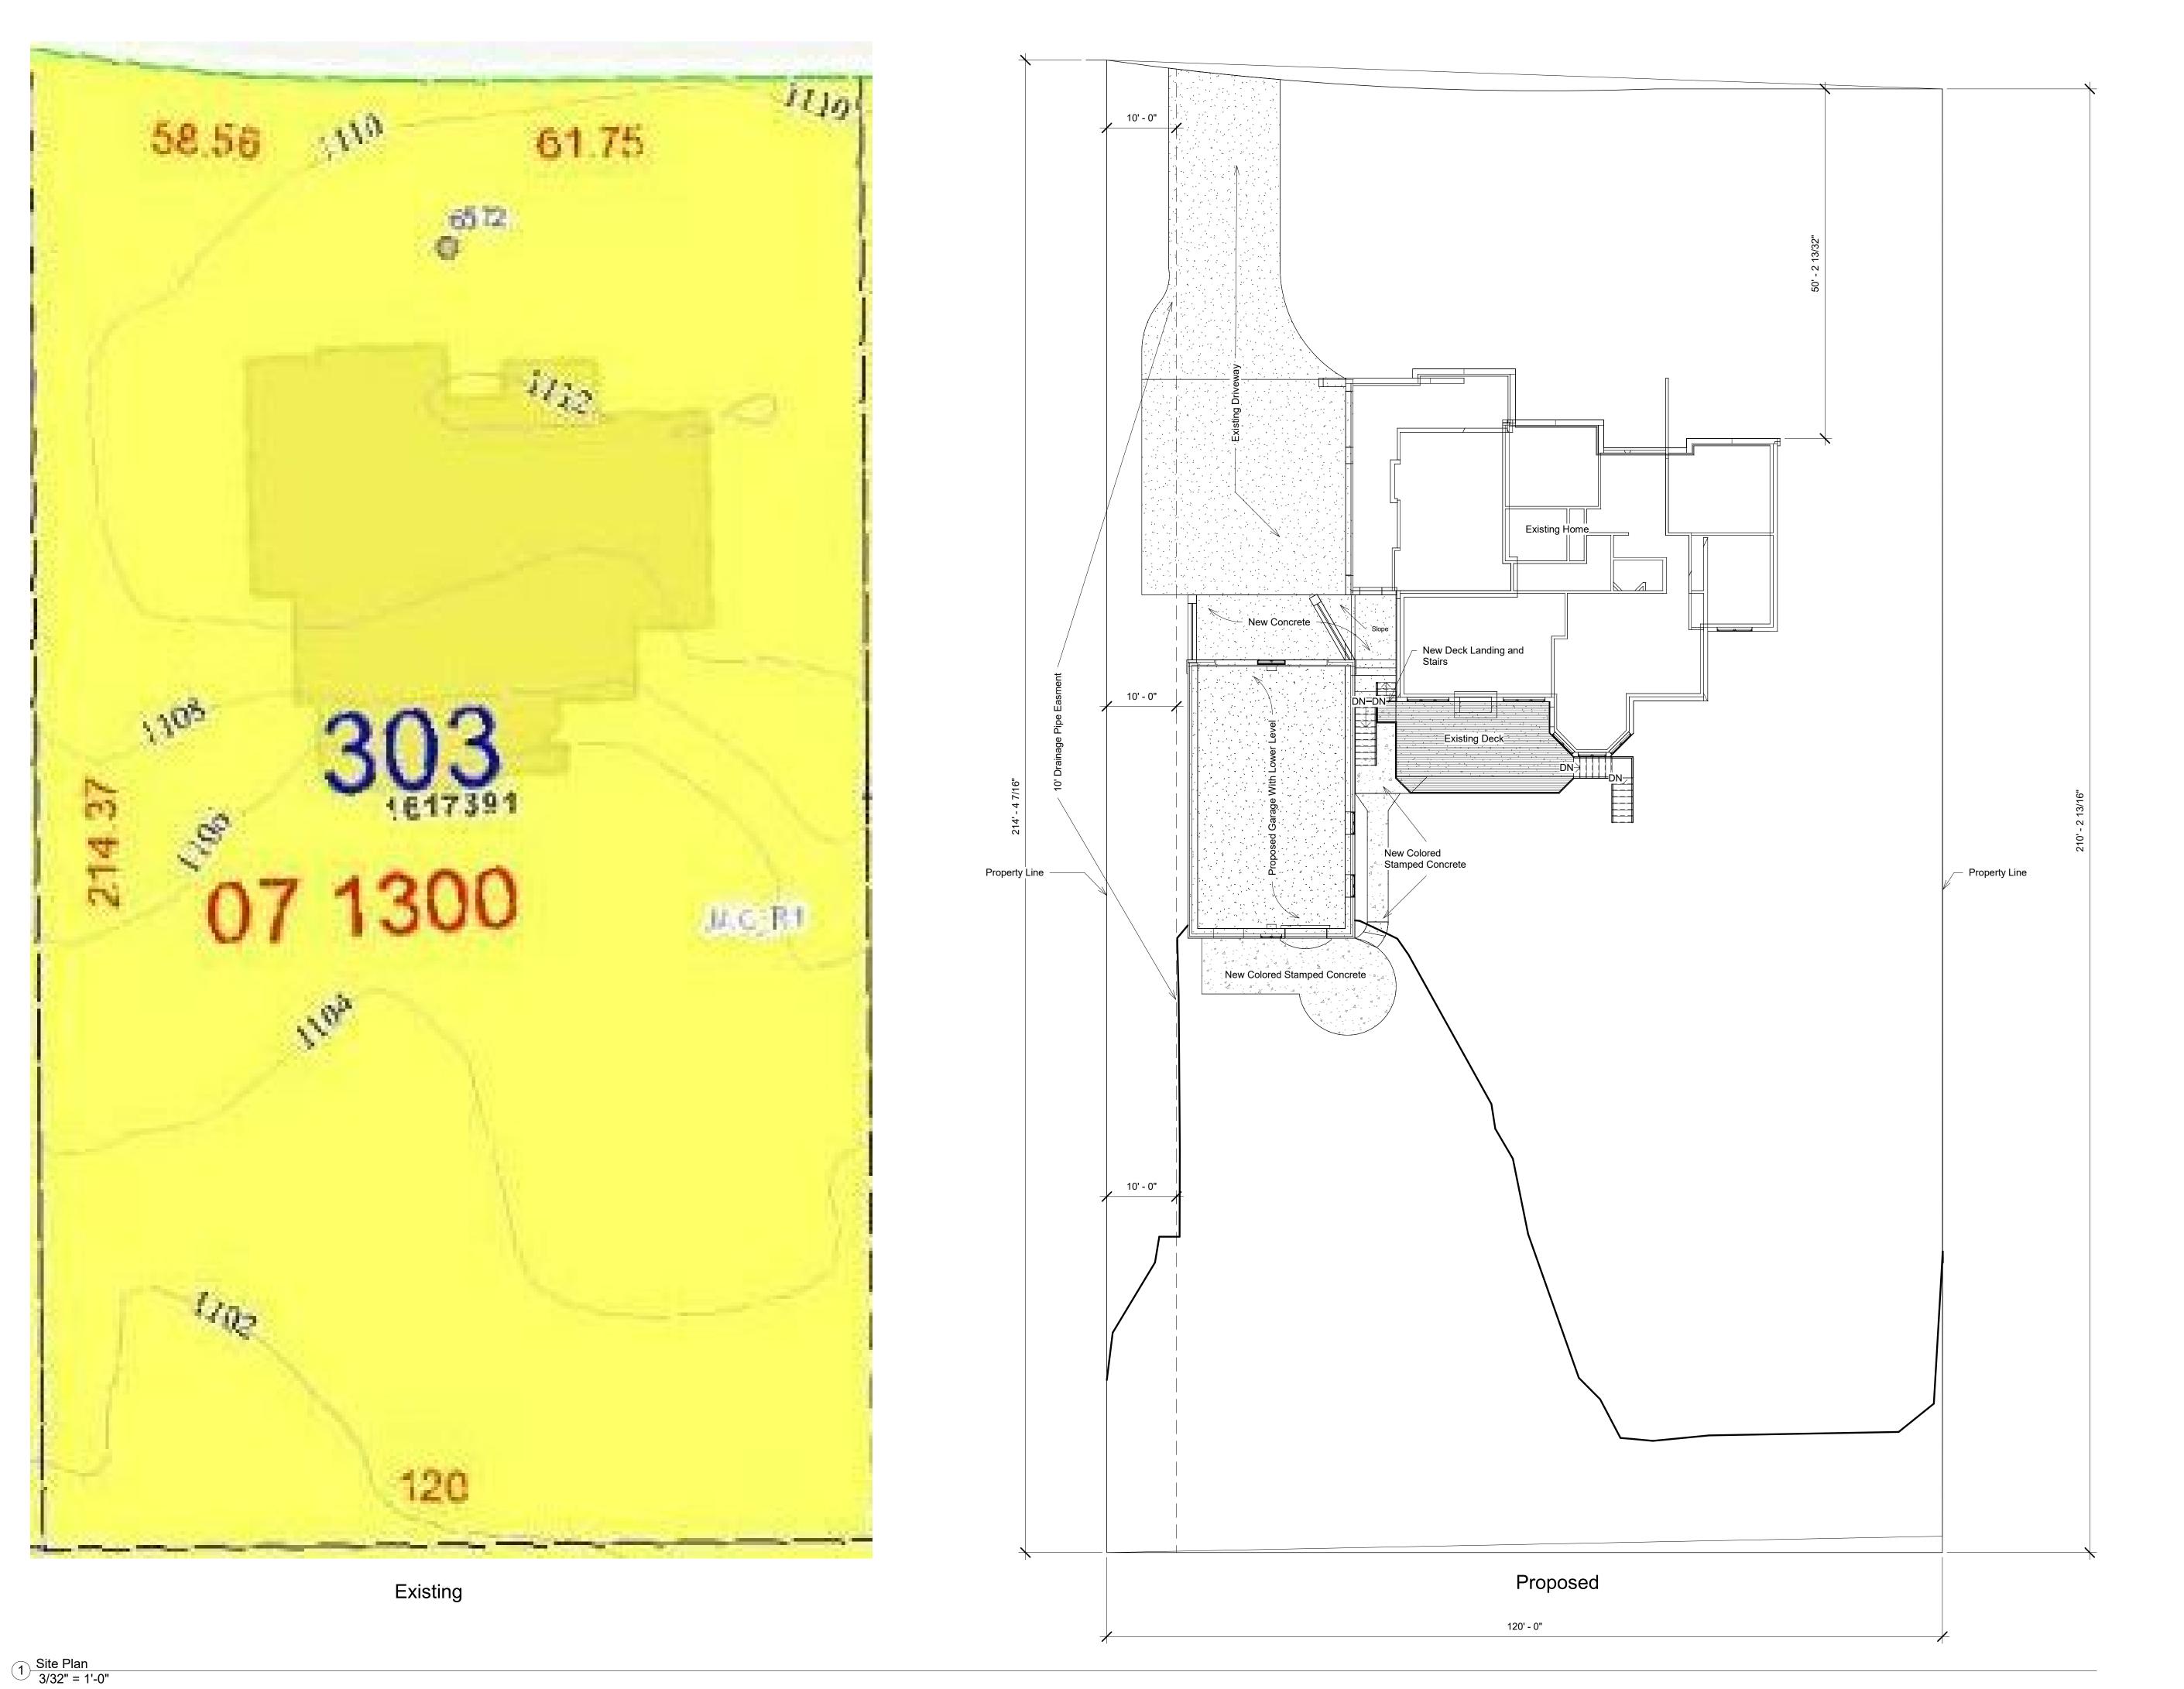

Garage Elevated

| ). | Description | Date |
|----|-------------|------|
|    |             |      |
|    |             |      |
|    |             |      |
|    |             |      |
|    |             |      |
|    |             |      |
|    |             |      |
|    |             |      |
|    |             |      |
|    |             |      |
|    |             |      |
|    |             |      |
|    |             |      |
|    |             |      |
|    |             |      |
|    |             |      |
|    |             |      |
|    |             |      |
|    |             |      |
|    |             |      |
|    |             |      |
|    |             |      |
|    |             |      |
|    |             |      |
|    |             |      |
|    |             |      |
|    |             |      |
|    |             |      |
|    |             |      |
|    |             |      |
|    |             |      |

Rusnak Garage Addition Site Plan

3-2018 04/23/2018

S-100

3/32" = 1'-0"