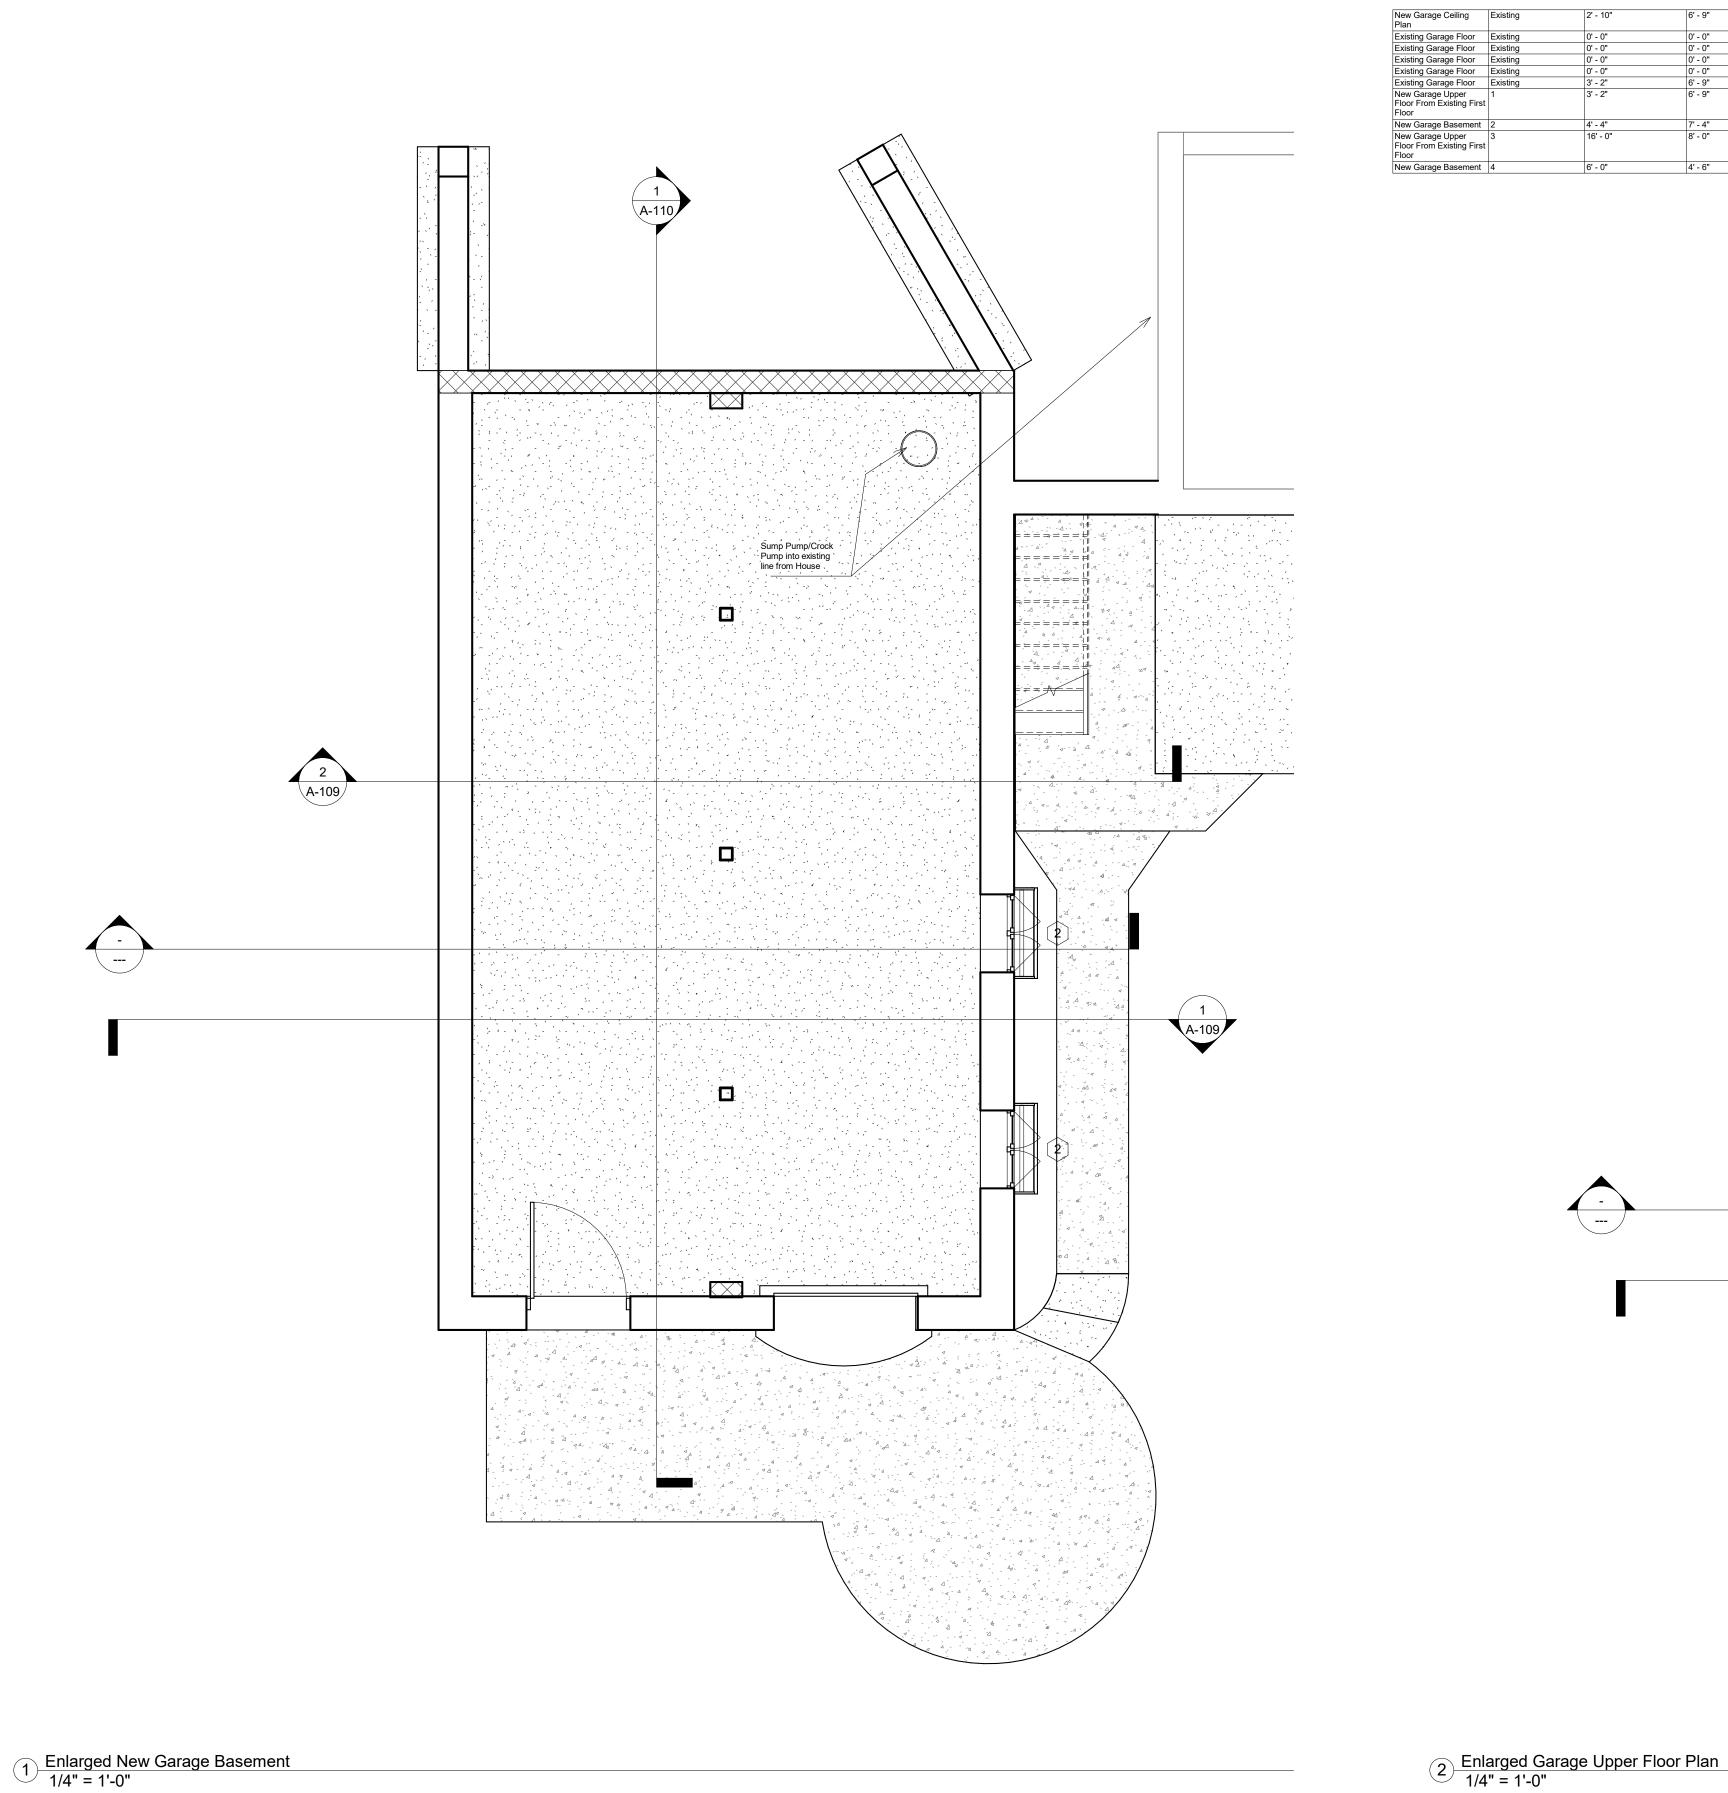

Rusnak Garage Addition New Foundations & **Details** 

3-2018 Project number 04/23/2018

A-102

Scale

|                                                                                                     | Door Schedule                 |                               |                |                                             | Window Scl                                                                                     | nedule                              |             |                                  |
|-----------------------------------------------------------------------------------------------------|-------------------------------|-------------------------------|----------------|---------------------------------------------|------------------------------------------------------------------------------------------------|-------------------------------------|-------------|----------------------------------|
| Level Ma w Garage Ceiling Existing                                                                  | rk Rough Width                | n Rough Height                | Type Mark      | Rough Opening Width Height  3' - 0" 4' - 0" | Type Window-Casement-Double                                                                    | Head Height                         | Comments    |                                  |
| isting Garage Floor Existing isting Garage Floor Existing isting Garage Floor Existing              | 0' - 0"<br>0' - 0"<br>0' - 0" | 0' - 0"<br>0' - 0"<br>0' - 0" | 2<br>5<br>55   | 3' - 3" 4' - 3"                             | Window-Casement-Double Window-Casement-Double Half-Round_w_Trim_920 (2) Window-Casement-Double | 7 - 0<br>7' - 3"<br>1' - 4 23/32"   |             |                                  |
| isting Garage Floor Existing isting Garage Floor Existing w Garage Upper or From Existing First oor | 0' - 0"<br>3' - 2"<br>3' - 2" | 0' - 0"<br>6' - 9"<br>6' - 9" | 55<br>56<br>57 | 6' - 0" 6' - 0"<br>5' - 0" 6' - 0"          | Window-Casement-Triple Window-Casement-Double                                                  | 7' - 6"<br>7' - 6"                  |             |                                  |
| w Garage Basement 2                                                                                 | 4' - 4"<br>16' - 0"           | 7' - 4"<br>8' - 0"            |                |                                             |                                                                                                |                                     |             |                                  |
| w Garage Upper oor From Existing First oor w Garage Basement 4                                      | 6' - 0"                       | 4' - 6"                       |                |                                             |                                                                                                |                                     |             |                                  |
|                                                                                                     |                               |                               |                |                                             |                                                                                                |                                     |             |                                  |
|                                                                                                     |                               |                               |                |                                             |                                                                                                |                                     |             |                                  |
|                                                                                                     |                               |                               |                |                                             |                                                                                                |                                     |             |                                  |
|                                                                                                     |                               |                               |                |                                             |                                                                                                |                                     |             |                                  |
|                                                                                                     |                               |                               |                |                                             |                                                                                                |                                     |             |                                  |
|                                                                                                     |                               |                               |                |                                             | Br                                                                                             | ck Pillars                          |             | Existing                         |
|                                                                                                     |                               |                               |                |                                             | /                                                                                              | 1                                   |             |                                  |
|                                                                                                     |                               |                               |                |                                             |                                                                                                | A-110                               |             |                                  |
|                                                                                                     |                               |                               |                |                                             |                                                                                                |                                     |             |                                  |
|                                                                                                     |                               |                               |                |                                             |                                                                                                | Brick Retaining Wall & Rod Iron Rai | illing \\\\ |                                  |
|                                                                                                     |                               |                               |                |                                             |                                                                                                | 3                                   |             |                                  |
|                                                                                                     |                               |                               | +              |                                             | <b>Z</b>                                                                                       |                                     |             |                                  |
|                                                                                                     |                               |                               |                |                                             | <u> </u>                                                                                       |                                     |             |                                  |
|                                                                                                     |                               |                               |                | П                                           |                                                                                                |                                     |             |                                  |
|                                                                                                     |                               |                               |                |                                             |                                                                                                | 2X4 Framing flush or                | n Interior  |                                  |
|                                                                                                     |                               |                               |                |                                             |                                                                                                |                                     |             |                                  |
|                                                                                                     |                               |                               |                |                                             |                                                                                                |                                     |             |                                  |
|                                                                                                     |                               |                               |                |                                             |                                                                                                |                                     |             | 11 <sub>1</sub> R @:0' -=7 3/32" |
|                                                                                                     |                               |                               |                |                                             |                                                                                                |                                     |             | ======                           |
|                                                                                                     |                               |                               |                |                                             |                                                                                                |                                     |             |                                  |
|                                                                                                     |                               |                               |                |                                             |                                                                                                |                                     |             |                                  |
|                                                                                                     |                               |                               |                |                                             |                                                                                                |                                     |             |                                  |
|                                                                                                     |                               |                               | 2              |                                             |                                                                                                |                                     |             |                                  |
|                                                                                                     |                               |                               | A-109          |                                             |                                                                                                |                                     |             |                                  |
|                                                                                                     |                               |                               | 40' - 0"       |                                             |                                                                                                |                                     |             |                                  |
|                                                                                                     |                               |                               | 94             |                                             |                                                                                                |                                     |             |                                  |
|                                                                                                     |                               |                               |                |                                             |                                                                                                |                                     |             |                                  |
|                                                                                                     |                               |                               |                |                                             |                                                                                                |                                     |             |                                  |
|                                                                                                     |                               |                               |                |                                             |                                                                                                |                                     |             | П                                |
|                                                                                                     |                               |                               |                | -                                           |                                                                                                |                                     |             |                                  |
|                                                                                                     |                               |                               |                |                                             |                                                                                                |                                     |             |                                  |
|                                                                                                     |                               |                               |                |                                             |                                                                                                |                                     |             |                                  |
|                                                                                                     |                               |                               |                |                                             |                                                                                                |                                     |             |                                  |
|                                                                                                     |                               |                               |                |                                             |                                                                                                |                                     |             |                                  |
|                                                                                                     |                               |                               |                |                                             |                                                                                                |                                     |             | П                                |
|                                                                                                     |                               |                               |                |                                             |                                                                                                |                                     |             |                                  |
|                                                                                                     |                               |                               |                |                                             |                                                                                                |                                     |             |                                  |
|                                                                                                     |                               |                               |                |                                             |                                                                                                |                                     |             |                                  |

1 24' - 0" R&R DRAFTING llc.

29130 Taylor Rd

Dennison, Ohio 44621

Phone 330-440-2717

Email rrdrafting@yahoo.com

Elevated Garage

| No. | Description | Date |
|-----|-------------|------|
| -   |             |      |
|     |             |      |
|     |             |      |
|     |             |      |
|     |             |      |
|     |             |      |
|     |             |      |
|     |             |      |
|     |             |      |
|     |             |      |
|     |             |      |
|     |             |      |
|     |             |      |
|     |             |      |
|     |             |      |
|     |             |      |
|     |             |      |
|     |             |      |
|     |             |      |
|     |             |      |
|     |             |      |
|     |             |      |
|     |             |      |
|     |             |      |
|     |             |      |
|     |             |      |
|     |             |      |
|     |             |      |
|     |             |      |
|     |             |      |
|     |             |      |
|     |             |      |
|     |             |      |
|     |             |      |
|     |             |      |
|     |             |      |
|     |             |      |
|     |             |      |

Rusnak
Garage Addition
New Garage Floor
Plans

 Project number
 3-2018

 Date
 04/23/2018

 Drawn by
 RJR

 Checked by
 RR

A-103

1/4" = 1'-0"

:3/2018 10:32:34 PM