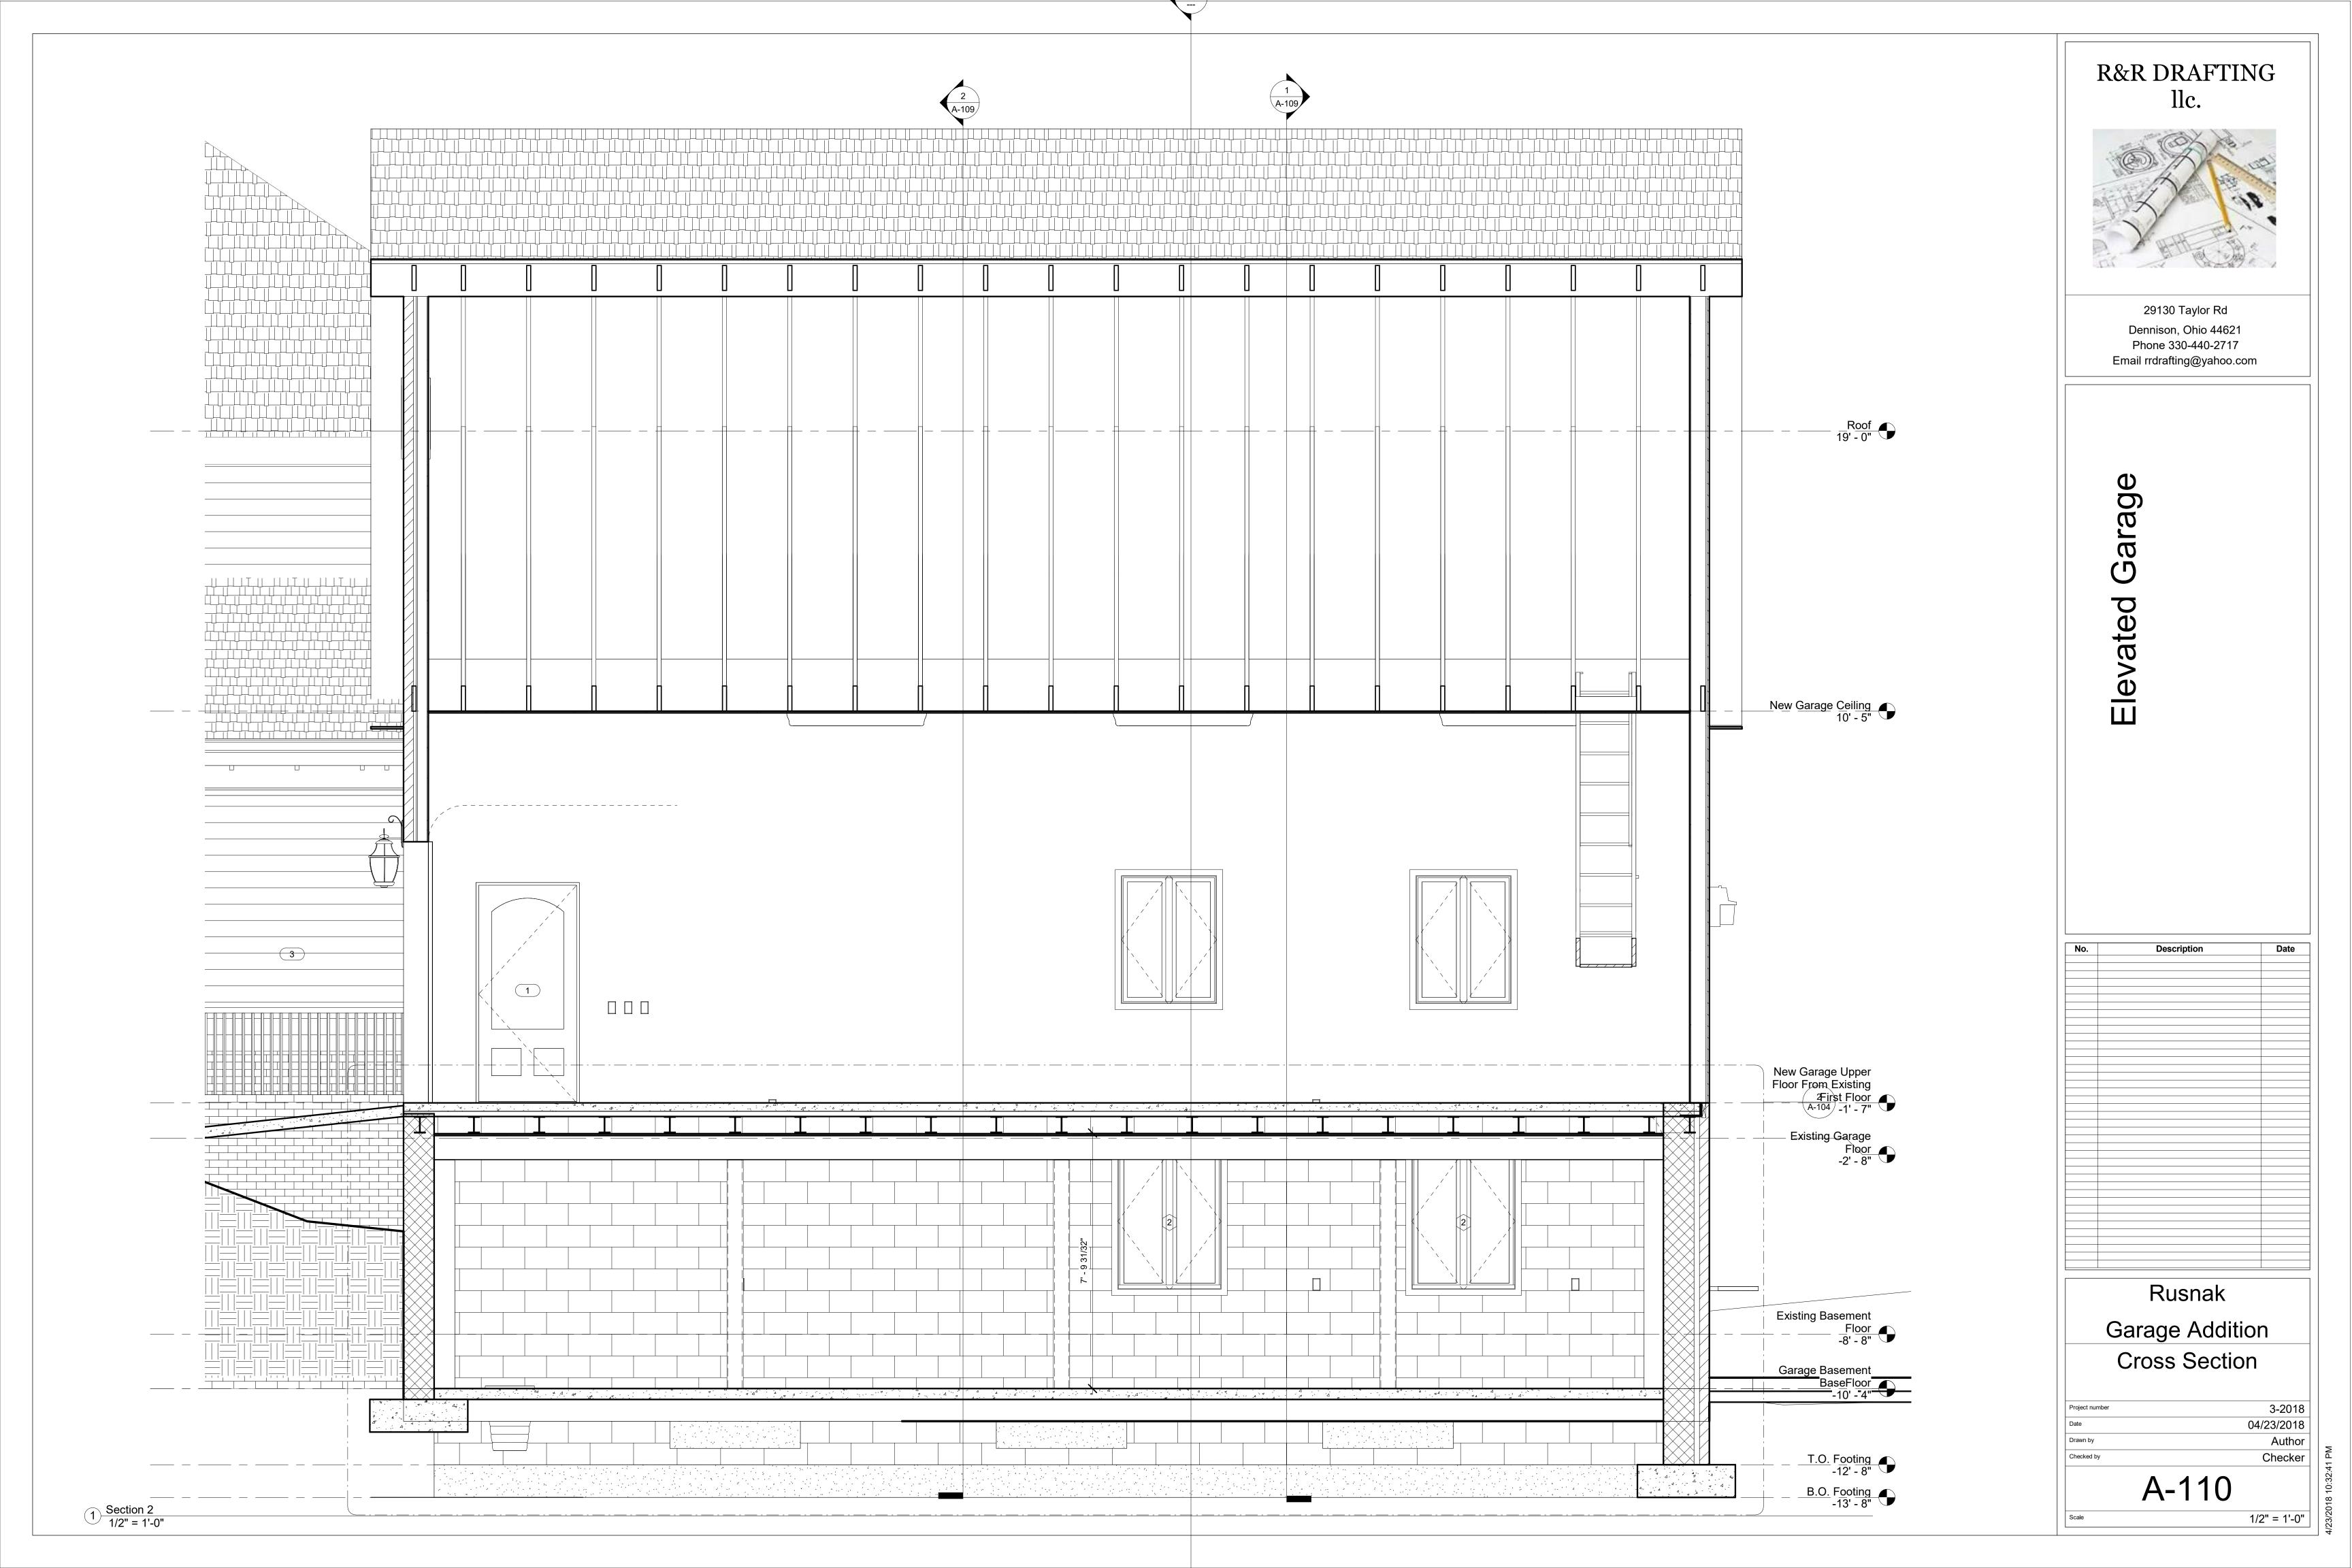

Rusnak
Garage Addition
Cross Sections-Wall
Details

 Project number
 3-2018

 Date
 04/23/2018

 Drawn by
 RJR

 Checked by
 RR

A-109

As indicated

New Garage First Floor Electrical
1/4" = 1'-0"