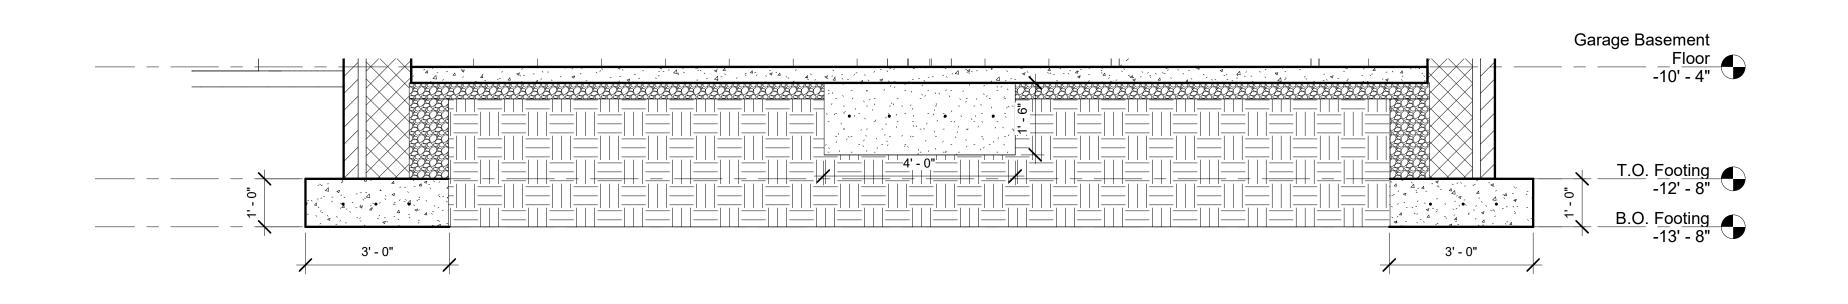

R&R DRAFTING llc.

29130 Taylor Rd

Dennison, Ohio 44621

Phone 330-440-2717

Email rrdrafting@yahoo.com

Elevated Garage

| No. | Description | Date |
|-----|-------------|------|
|     |             |      |
|     |             |      |
|     |             |      |
|     |             |      |
|     |             |      |
|     |             |      |
|     |             |      |
|     |             |      |
|     |             |      |
|     |             |      |
|     |             |      |
|     |             |      |
|     |             |      |
|     |             |      |
|     |             |      |
|     |             |      |
|     |             |      |
|     |             |      |
|     |             |      |
|     |             |      |
|     |             |      |
|     |             |      |
|     |             |      |
|     |             |      |
|     |             |      |
|     |             |      |
|     |             |      |
|     |             |      |
|     |             |      |

Rusnak
Garage Addition
Cross Sections-Wall
Details

 Project number
 3-2018

 Date
 04/23/2018

 Drawn by
 RJR

 Checked by
 RR

A-109

As indicated

New Garage First Floor Electrical
1/4" = 1'-0"