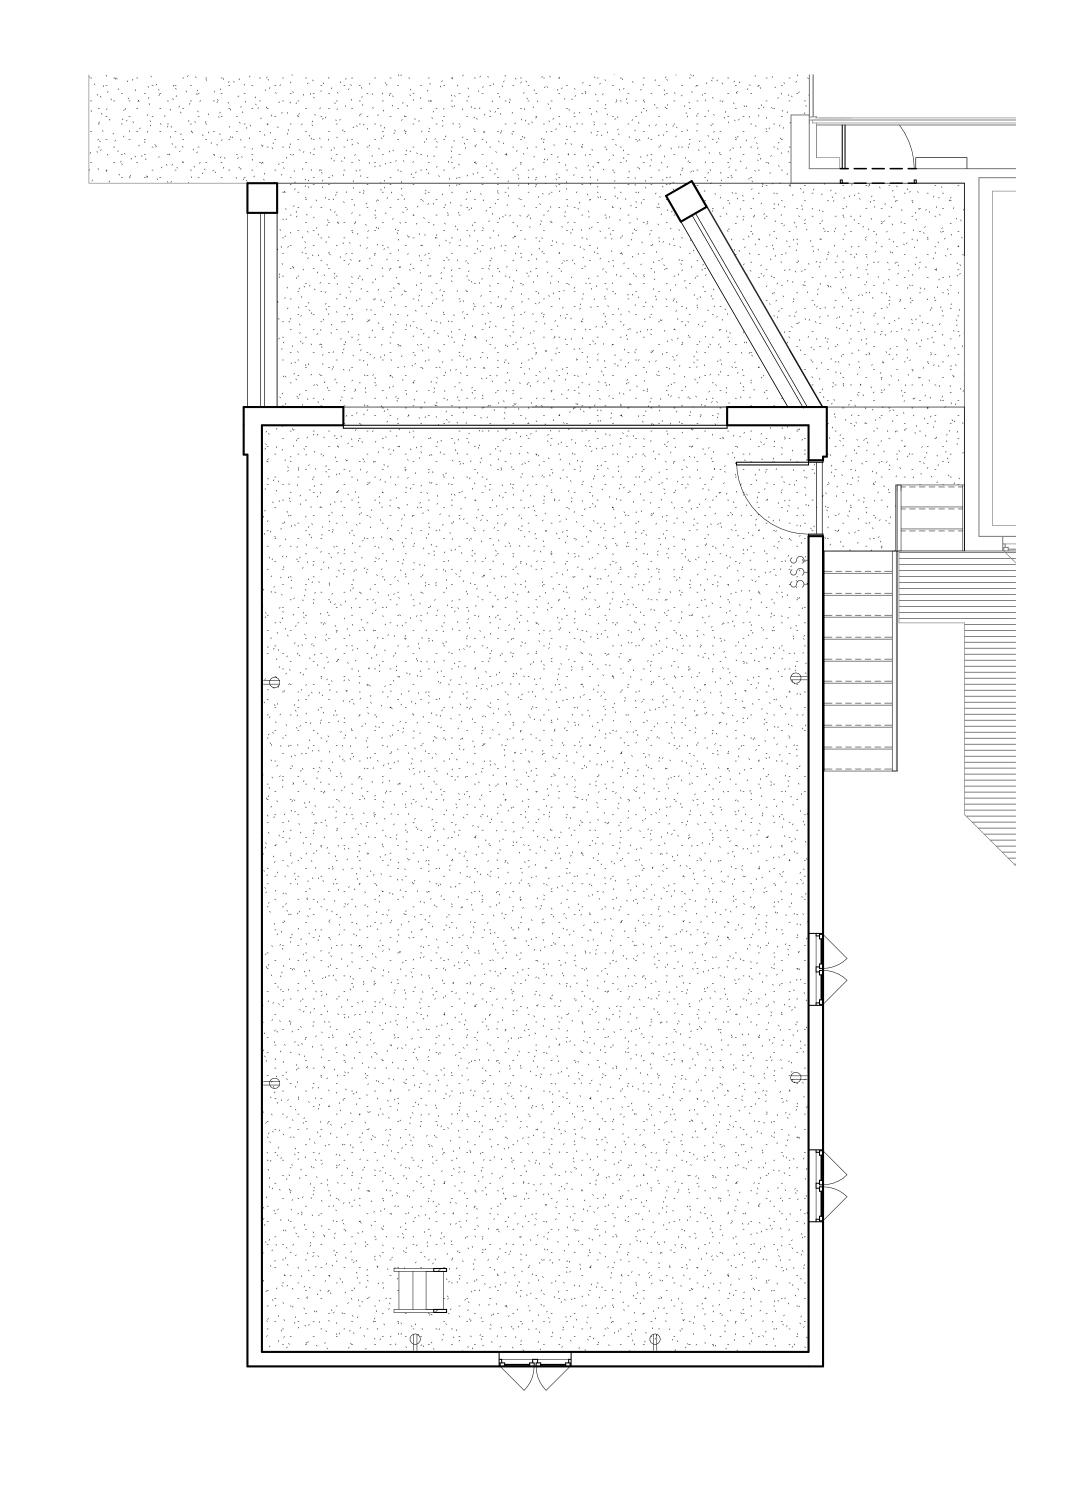

1/4" = 1'-0"

2 Enlarged Roof Plan 1/4" = 1'-0"

New Garage Ceiling Plan
1/4" = 1'-0"

2 Enlarged Garage Basement Floor Ceiling 1/4" = 1'-0"