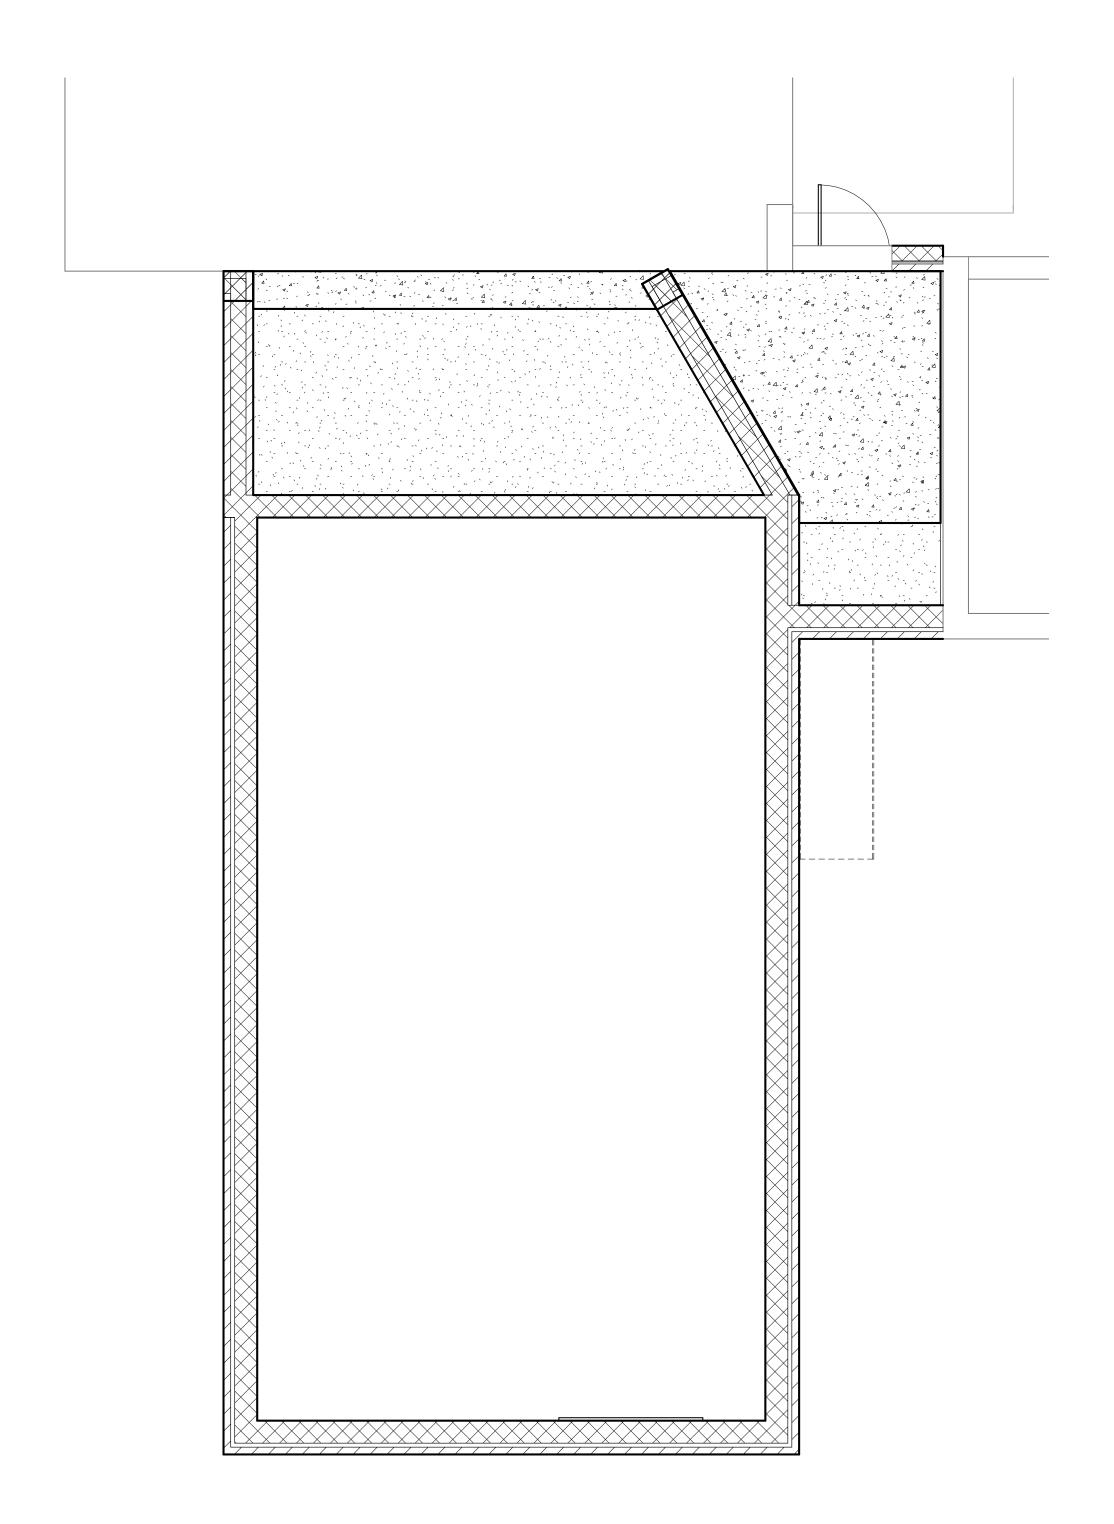

Rusnak
Garage Addition
Cross Sections-Wall
Details

 Project number
 3-2018

 Date
 04/23/2018

 Drawn by
 RJR

 Checked by
 RR

A-109

As indicated

New Garage First Floor Electrical
1/4" = 1'-0"