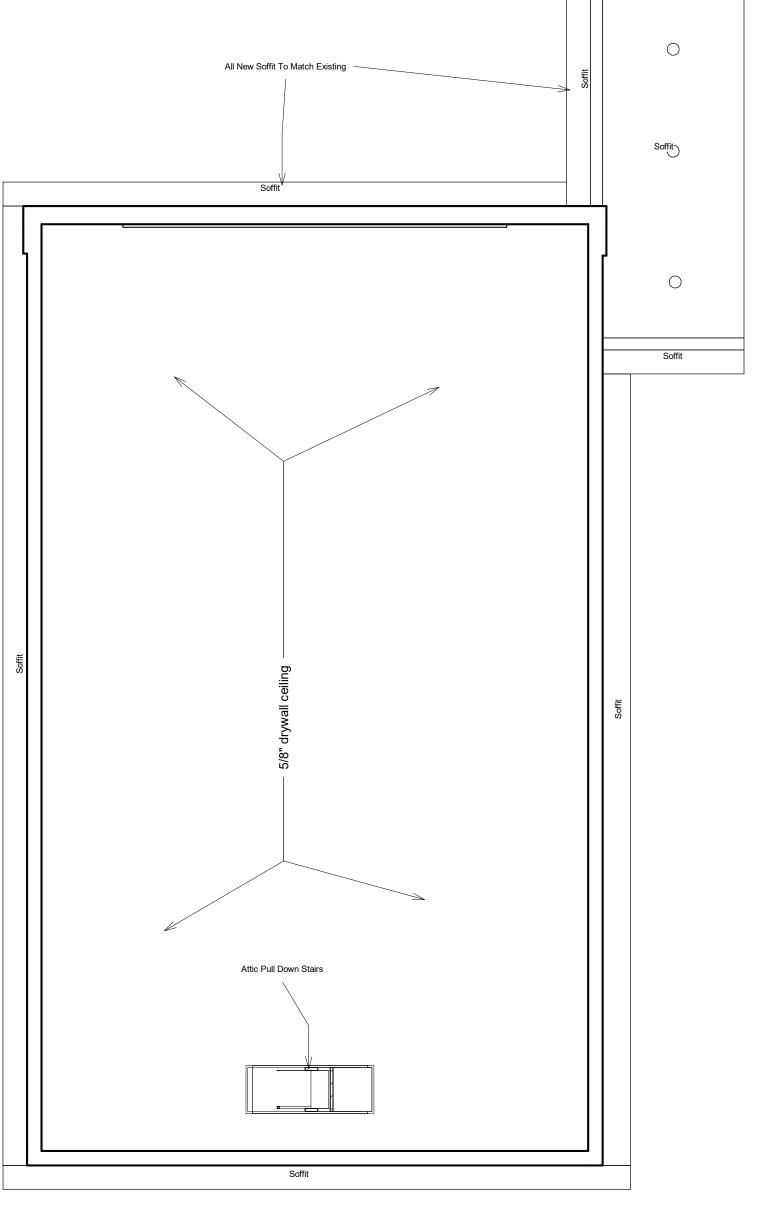

Rusnak
Garage Addition
Ceiling Plan

 Project number
 3-2018

 Date
 04/23/2018

 Drawn by
 RJR

 Checked by
 RR

A-106

1/4" = 1'-0"

23/2018 10:32:36 PM

1/4" = 1'-0"

2 Enlarged Roof Plan 1/4" = 1'-0"

New Garage Ceiling Plan
1/4" = 1'-0"

2 Enlarged Garage Basement Floor Ceiling 1/4" = 1'-0"