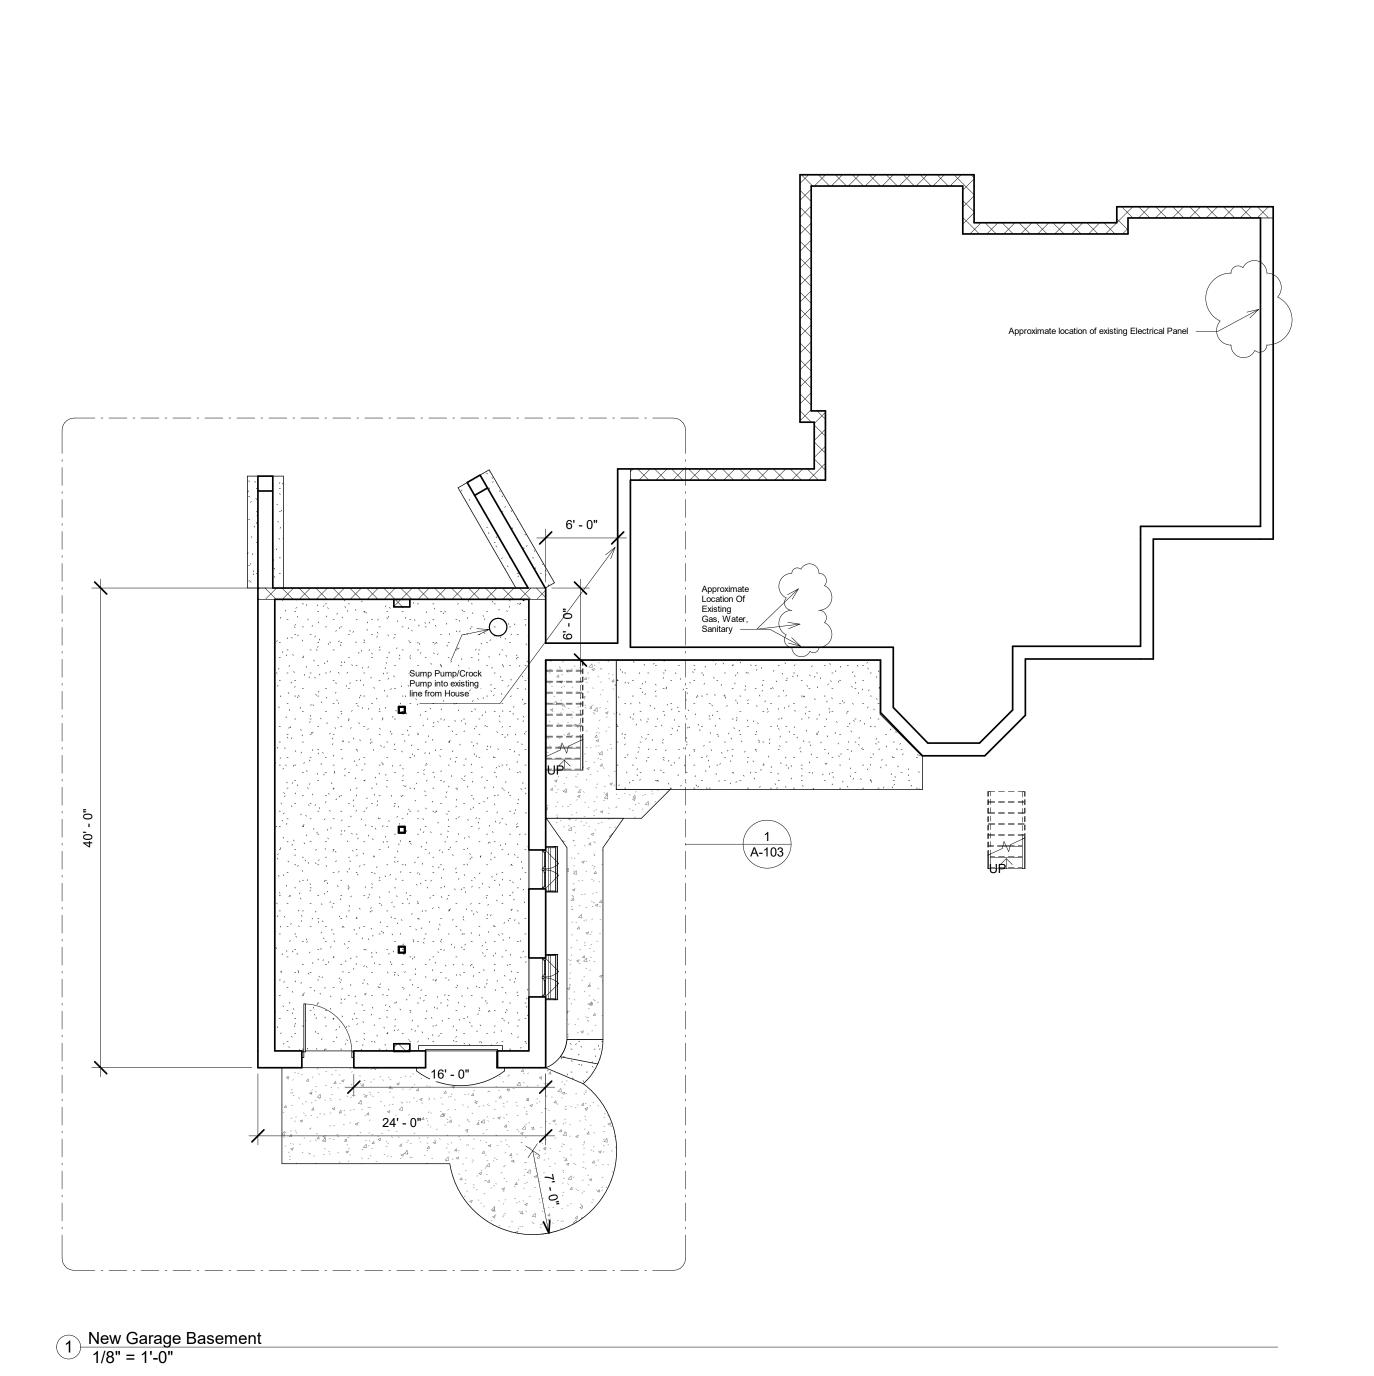

Rusnak Garage Addition New Foundations & **Details** 

3-2018 Project number 04/23/2018

A-102

Scale

|                                                                                                     | Door Schedule                 |                               |                |                                             | Window Scl                                                                                     | nedule                              |             |                                  |
|-----------------------------------------------------------------------------------------------------|-------------------------------|-------------------------------|----------------|---------------------------------------------|------------------------------------------------------------------------------------------------|-------------------------------------|-------------|----------------------------------|
| Level Ma w Garage Ceiling Existing                                                                  | rk Rough Width                | n Rough Height                | Type Mark      | Rough Opening Width Height  3' - 0" 4' - 0" | Type Window-Casement-Double                                                                    | Head Height                         | Comments    |                                  |
| isting Garage Floor Existing isting Garage Floor Existing isting Garage Floor Existing              | 0' - 0"<br>0' - 0"<br>0' - 0" | 0' - 0"<br>0' - 0"<br>0' - 0" | 2<br>5<br>55   | 3' - 3" 4' - 3"                             | Window-Casement-Double Window-Casement-Double Half-Round_w_Trim_920 (2) Window-Casement-Double | 7 - 0<br>7' - 3"<br>1' - 4 23/32"   |             |                                  |
| isting Garage Floor Existing isting Garage Floor Existing w Garage Upper or From Existing First oor | 0' - 0"<br>3' - 2"<br>3' - 2" | 0' - 0"<br>6' - 9"<br>6' - 9" | 55<br>56<br>57 | 6' - 0" 6' - 0"<br>5' - 0" 6' - 0"          | Window-Casement-Triple Window-Casement-Double                                                  | 7' - 6"<br>7' - 6"                  |             |                                  |
| w Garage Basement 2                                                                                 | 4' - 4"<br>16' - 0"           | 7' - 4"<br>8' - 0"            |                |                                             |                                                                                                |                                     |             |                                  |
| w Garage Upper oor From Existing First oor w Garage Basement 4                                      | 6' - 0"                       | 4' - 6"                       |                |                                             |                                                                                                |                                     |             |                                  |
|                                                                                                     |                               |                               |                |                                             |                                                                                                |                                     |             |                                  |
|                                                                                                     |                               |                               |                |                                             |                                                                                                |                                     |             |                                  |
|                                                                                                     |                               |                               |                |                                             |                                                                                                |                                     |             |                                  |
|                                                                                                     |                               |                               |                |                                             |                                                                                                |                                     |             |                                  |
|                                                                                                     |                               |                               |                |                                             |                                                                                                |                                     |             |                                  |
|                                                                                                     |                               |                               |                |                                             | Br                                                                                             | ck Pillars                          |             | Existing                         |
|                                                                                                     |                               |                               |                |                                             | /                                                                                              | 1                                   |             |                                  |
|                                                                                                     |                               |                               |                |                                             |                                                                                                | A-110                               |             |                                  |
|                                                                                                     |                               |                               |                |                                             |                                                                                                |                                     |             |                                  |
|                                                                                                     |                               |                               |                |                                             |                                                                                                | Brick Retaining Wall & Rod Iron Rai | illing \\\\ |                                  |
|                                                                                                     |                               |                               |                |                                             |                                                                                                | 3                                   |             |                                  |
|                                                                                                     |                               |                               | +              |                                             | <b>Z</b>                                                                                       |                                     |             |                                  |
|                                                                                                     |                               |                               |                |                                             | <u> </u>                                                                                       |                                     |             |                                  |
|                                                                                                     |                               |                               |                | П                                           |                                                                                                |                                     |             |                                  |
|                                                                                                     |                               |                               |                |                                             |                                                                                                | 2X4 Framing flush or                | n Interior  |                                  |
|                                                                                                     |                               |                               |                |                                             |                                                                                                |                                     |             |                                  |
|                                                                                                     |                               |                               |                |                                             |                                                                                                |                                     |             |                                  |
|                                                                                                     |                               |                               |                |                                             |                                                                                                |                                     |             | 11 <sub>1</sub> R @:0' -=7 3/32" |
|                                                                                                     |                               |                               |                |                                             |                                                                                                |                                     |             | ======                           |
|                                                                                                     |                               |                               |                |                                             |                                                                                                |                                     |             |                                  |
|                                                                                                     |                               |                               |                |                                             |                                                                                                |                                     |             |                                  |
|                                                                                                     |                               |                               |                |                                             |                                                                                                |                                     |             |                                  |
|                                                                                                     |                               |                               | 2              |                                             |                                                                                                |                                     |             |                                  |
|                                                                                                     |                               |                               | A-109          |                                             |                                                                                                |                                     |             |                                  |
|                                                                                                     |                               |                               | 40' - 0"       |                                             |                                                                                                |                                     |             |                                  |
|                                                                                                     |                               |                               | 94             |                                             |                                                                                                |                                     |             |                                  |
|                                                                                                     |                               |                               |                |                                             |                                                                                                |                                     |             |                                  |
|                                                                                                     |                               |                               |                |                                             |                                                                                                |                                     |             |                                  |
|                                                                                                     |                               |                               |                |                                             |                                                                                                |                                     |             | П                                |
|                                                                                                     |                               |                               |                | -                                           |                                                                                                |                                     |             |                                  |
|                                                                                                     |                               |                               |                |                                             |                                                                                                |                                     |             |                                  |
|                                                                                                     |                               |                               |                |                                             |                                                                                                |                                     |             |                                  |
|                                                                                                     |                               |                               |                |                                             |                                                                                                |                                     |             |                                  |
|                                                                                                     |                               |                               |                |                                             |                                                                                                |                                     |             |                                  |
|                                                                                                     |                               |                               |                |                                             |                                                                                                |                                     |             | П                                |
|                                                                                                     |                               |                               |                |                                             |                                                                                                |                                     |             |                                  |
|                                                                                                     |                               |                               |                |                                             |                                                                                                |                                     |             |                                  |
|                                                                                                     |                               |                               |                |                                             |                                                                                                |                                     |             |                                  |

1 24' - 0" R&R DRAFTING llc.

29130 Taylor Rd

Dennison, Ohio 44621

Phone 330-440-2717

Email rrdrafting@yahoo.com

Elevated Garage

| No. | Description | Date |
|-----|-------------|------|
| -   |             |      |
|     |             |      |
|     |             |      |
|     |             |      |
|     |             |      |
|     |             |      |
|     |             |      |
|     |             |      |
|     |             |      |
|     |             |      |
|     |             |      |
|     |             |      |
|     |             |      |
|     |             |      |
|     |             |      |
|     |             |      |
|     |             |      |
|     |             |      |
|     |             |      |
|     |             |      |
|     |             |      |
|     |             |      |
|     |             |      |
|     |             |      |
|     |             |      |
|     |             |      |
|     |             |      |
|     |             |      |
|     |             |      |
|     |             |      |
|     |             |      |
|     |             |      |
|     |             |      |
|     |             |      |
|     |             |      |
|     |             |      |
|     |             |      |
|     |             |      |

Rusnak
Garage Addition
New Garage Floor
Plans

 Project number
 3-2018

 Date
 04/23/2018

 Drawn by
 RJR

 Checked by
 RR

A-103

1/4" = 1'-0"

:3/2018 10:32:34 PM