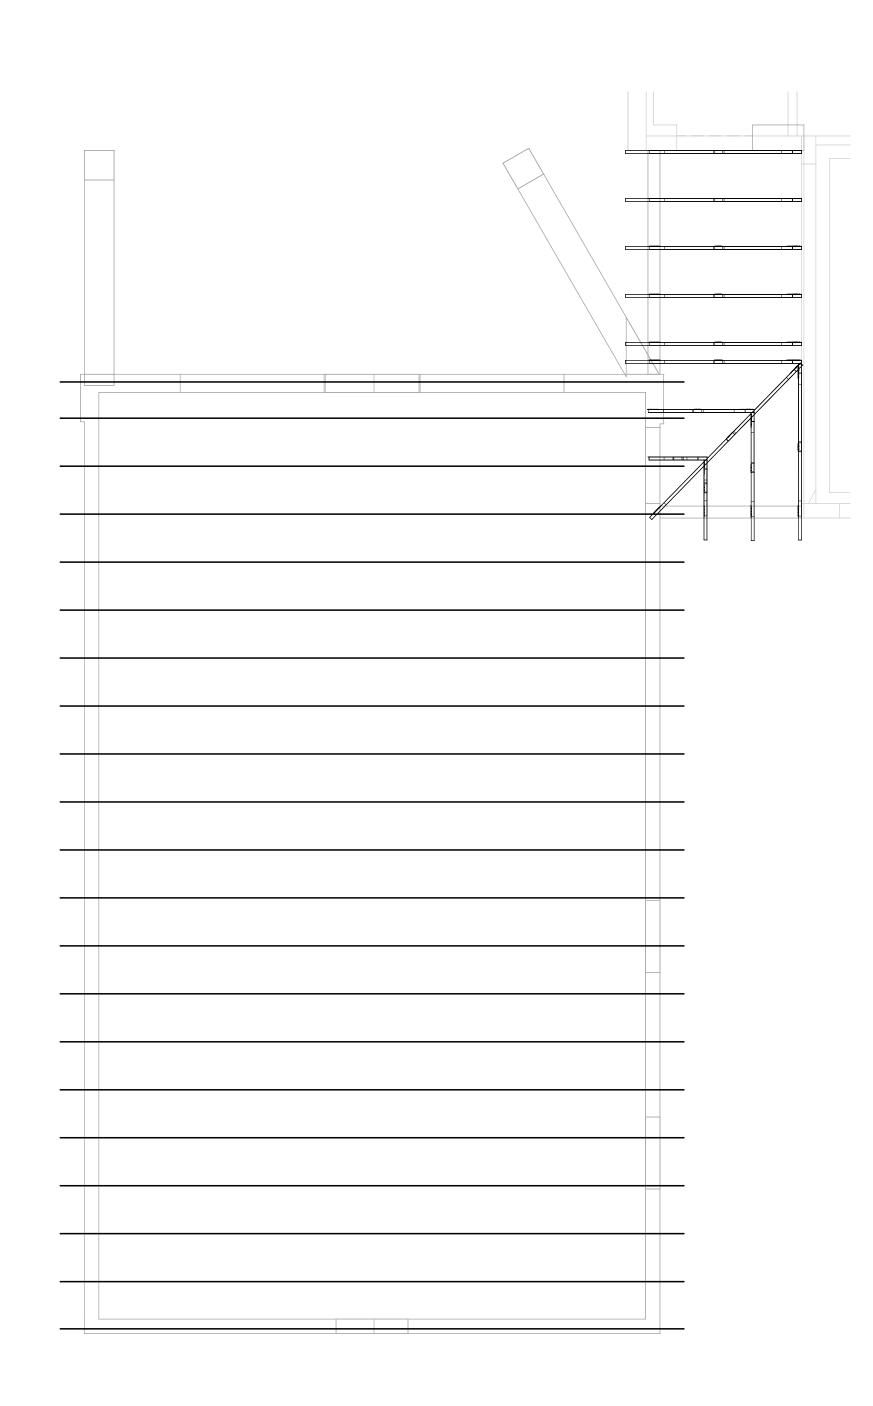

Rusnak

Garage Addition

New Enlarged Floor Framing Plan & Details

 Project number
 3-2018

 Date
 04/23/2018

 Drawn by
 RJR

 Checked by
 RR

A-104

As indica

As indicated

1 Enlarged Roof Framing Plan 1/4" = 1'-0"

R&R DRAFTING llc.

29130 Taylor Rd

Dennison, Ohio 44621

Phone 330-440-2717

Email rrdrafting@yahoo.com