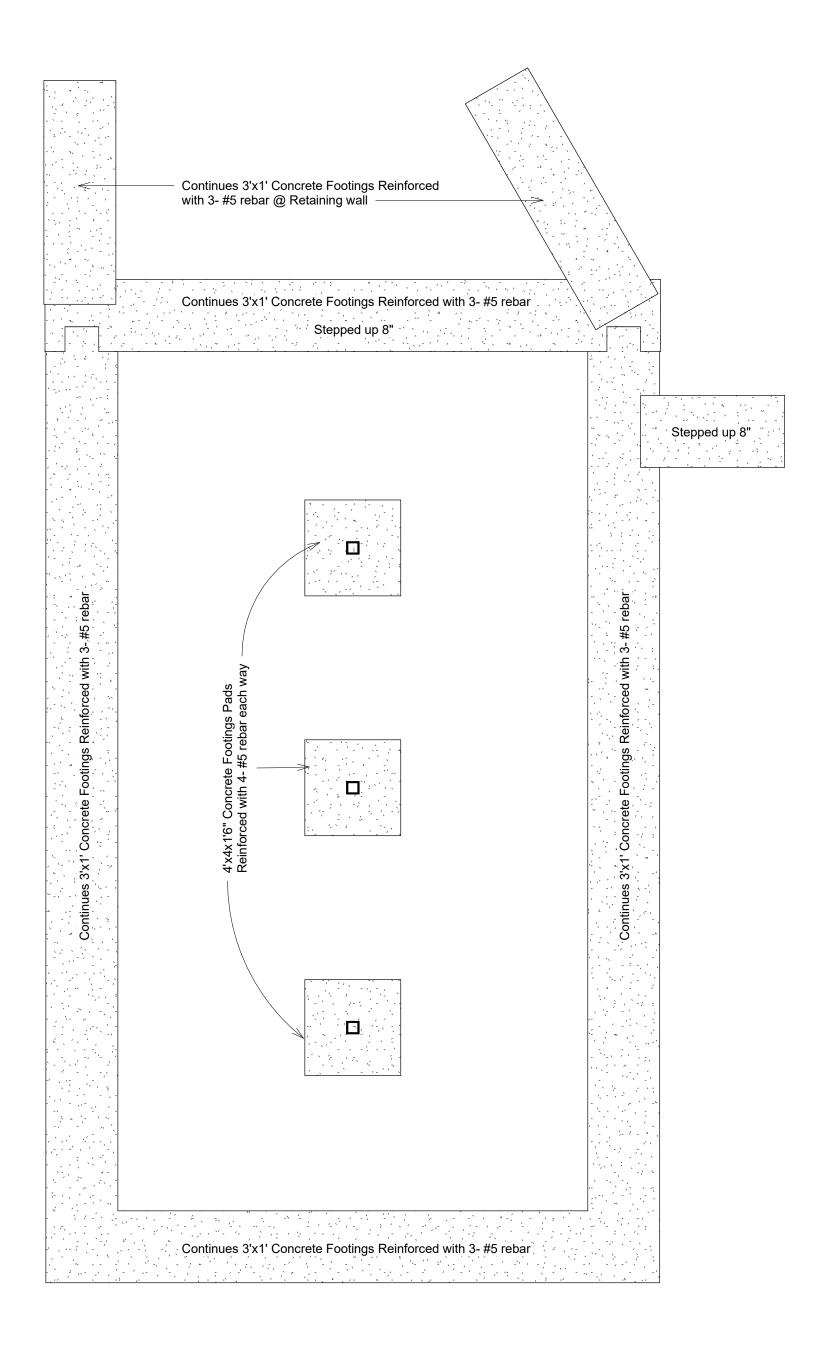

1) Enlarged Footing Plan
1/4" = 1'-0"

#### **R&R DRAFTING** llc.

29130 Taylor Rd Dennison, Ohio 44621 Phone 330-440-2717 Email rrdrafting@yahoo.com

Garage Elevated

| No. | Description | Date |
|-----|-------------|------|
|     |             |      |
|     |             |      |
|     |             |      |
|     |             |      |
|     |             |      |
|     |             |      |
|     |             |      |
|     |             |      |
|     |             |      |
|     |             |      |
|     |             |      |
|     |             |      |
|     |             |      |
|     |             |      |
|     |             |      |
|     |             |      |
|     |             |      |
|     |             |      |
|     |             |      |
|     |             |      |
|     |             |      |
|     |             |      |
|     |             |      |
|     |             |      |
|     |             |      |
|     |             |      |
|     |             |      |
|     |             |      |
|     |             |      |
|     |             |      |
|     |             |      |
|     |             |      |
|     |             |      |
|     |             |      |
|     |             |      |
|     |             |      |
|     |             |      |
|     |             | I    |

Rusnak Garage Addition New Foundations & **Details** 

3-2018 Project number 04/23/2018

A-102

Scale

|                                                                                                     | Door Schedule                 |                               |                |                                             | Window Scl                                                                                     | nedule                              |             |                                  |
|-----------------------------------------------------------------------------------------------------|-------------------------------|-------------------------------|----------------|---------------------------------------------|------------------------------------------------------------------------------------------------|-------------------------------------|-------------|----------------------------------|
| Level Ma w Garage Ceiling Existing                                                                  | rk Rough Width                | n Rough Height                | Type Mark      | Rough Opening Width Height  3' - 0" 4' - 0" | Type Window-Casement-Double                                                                    | Head Height                         | Comments    |                                  |
| isting Garage Floor Existing isting Garage Floor Existing isting Garage Floor Existing              | 0' - 0"<br>0' - 0"<br>0' - 0" | 0' - 0"<br>0' - 0"<br>0' - 0" | 2<br>5<br>55   | 3' - 3" 4' - 3"                             | Window-Casement-Double Window-Casement-Double Half-Round_w_Trim_920 (2) Window-Casement-Double | 7 - 0<br>7' - 3"<br>1' - 4 23/32"   |             |                                  |
| isting Garage Floor Existing isting Garage Floor Existing w Garage Upper or From Existing First oor | 0' - 0"<br>3' - 2"<br>3' - 2" | 0' - 0"<br>6' - 9"<br>6' - 9" | 55<br>56<br>57 | 6' - 0" 6' - 0"<br>5' - 0" 6' - 0"          | Window-Casement-Triple Window-Casement-Double                                                  | 7' - 6"<br>7' - 6"                  |             |                                  |
| w Garage Basement 2                                                                                 | 4' - 4"<br>16' - 0"           | 7' - 4"<br>8' - 0"            |                |                                             |                                                                                                |                                     |             |                                  |
| w Garage Upper oor From Existing First oor w Garage Basement 4                                      | 6' - 0"                       | 4' - 6"                       |                |                                             |                                                                                                |                                     |             |                                  |
|                                                                                                     |                               |                               |                |                                             |                                                                                                |                                     |             |                                  |
|                                                                                                     |                               |                               |                |                                             |                                                                                                |                                     |             |                                  |
|                                                                                                     |                               |                               |                |                                             |                                                                                                |                                     |             |                                  |
|                                                                                                     |                               |                               |                |                                             |                                                                                                |                                     |             |                                  |
|                                                                                                     |                               |                               |                |                                             |                                                                                                |                                     |             |                                  |
|                                                                                                     |                               |                               |                |                                             | Br                                                                                             | ck Pillars                          |             | Existing                         |
|                                                                                                     |                               |                               |                |                                             | /                                                                                              | 1                                   |             |                                  |
|                                                                                                     |                               |                               |                |                                             |                                                                                                | A-110                               |             |                                  |
|                                                                                                     |                               |                               |                |                                             |                                                                                                |                                     |             |                                  |
|                                                                                                     |                               |                               |                |                                             |                                                                                                | Brick Retaining Wall & Rod Iron Rai | illing \\\\ |                                  |
|                                                                                                     |                               |                               |                |                                             |                                                                                                | 3                                   |             |                                  |
|                                                                                                     |                               |                               | +              |                                             | <b>Z</b>                                                                                       |                                     |             |                                  |
|                                                                                                     |                               |                               |                |                                             | <u> </u>                                                                                       |                                     |             |                                  |
|                                                                                                     |                               |                               |                | П                                           |                                                                                                |                                     |             |                                  |
|                                                                                                     |                               |                               |                |                                             |                                                                                                | 2X4 Framing flush or                | n Interior  |                                  |
|                                                                                                     |                               |                               |                |                                             |                                                                                                |                                     |             |                                  |
|                                                                                                     |                               |                               |                |                                             |                                                                                                |                                     |             |                                  |
|                                                                                                     |                               |                               |                |                                             |                                                                                                |                                     |             | 11 <sub>1</sub> R @:0' -=7 3/32" |
|                                                                                                     |                               |                               |                |                                             |                                                                                                |                                     |             | ======                           |
|                                                                                                     |                               |                               |                |                                             |                                                                                                |                                     |             |                                  |
|                                                                                                     |                               |                               |                |                                             |                                                                                                |                                     |             |                                  |
|                                                                                                     |                               |                               |                |                                             |                                                                                                |                                     |             |                                  |
|                                                                                                     |                               |                               | 2              |                                             |                                                                                                |                                     |             |                                  |
|                                                                                                     |                               |                               | A-109          |                                             |                                                                                                |                                     |             |                                  |
|                                                                                                     |                               |                               | 40' - 0"       |                                             |                                                                                                |                                     |             |                                  |
|                                                                                                     |                               |                               | 94             |                                             |                                                                                                |                                     |             |                                  |
|                                                                                                     |                               |                               |                |                                             |                                                                                                |                                     |             |                                  |
|                                                                                                     |                               |                               |                |                                             |                                                                                                |                                     |             |                                  |
|                                                                                                     |                               |                               |                |                                             |                                                                                                |                                     |             | П                                |
|                                                                                                     |                               |                               |                | -                                           |                                                                                                |                                     |             |                                  |
|                                                                                                     |                               |                               |                |                                             |                                                                                                |                                     |             |                                  |
|                                                                                                     |                               |                               |                |                                             |                                                                                                |                                     |             |                                  |
|                                                                                                     |                               |                               |                |                                             |                                                                                                |                                     |             |                                  |
|                                                                                                     |                               |                               |                |                                             |                                                                                                |                                     |             |                                  |
|                                                                                                     |                               |                               |                |                                             |                                                                                                |                                     |             | П                                |
|                                                                                                     |                               |                               |                |                                             |                                                                                                |                                     |             |                                  |
|                                                                                                     |                               |                               |                |                                             |                                                                                                |                                     |             |                                  |
|                                                                                                     |                               |                               |                |                                             |                                                                                                |                                     |             |                                  |