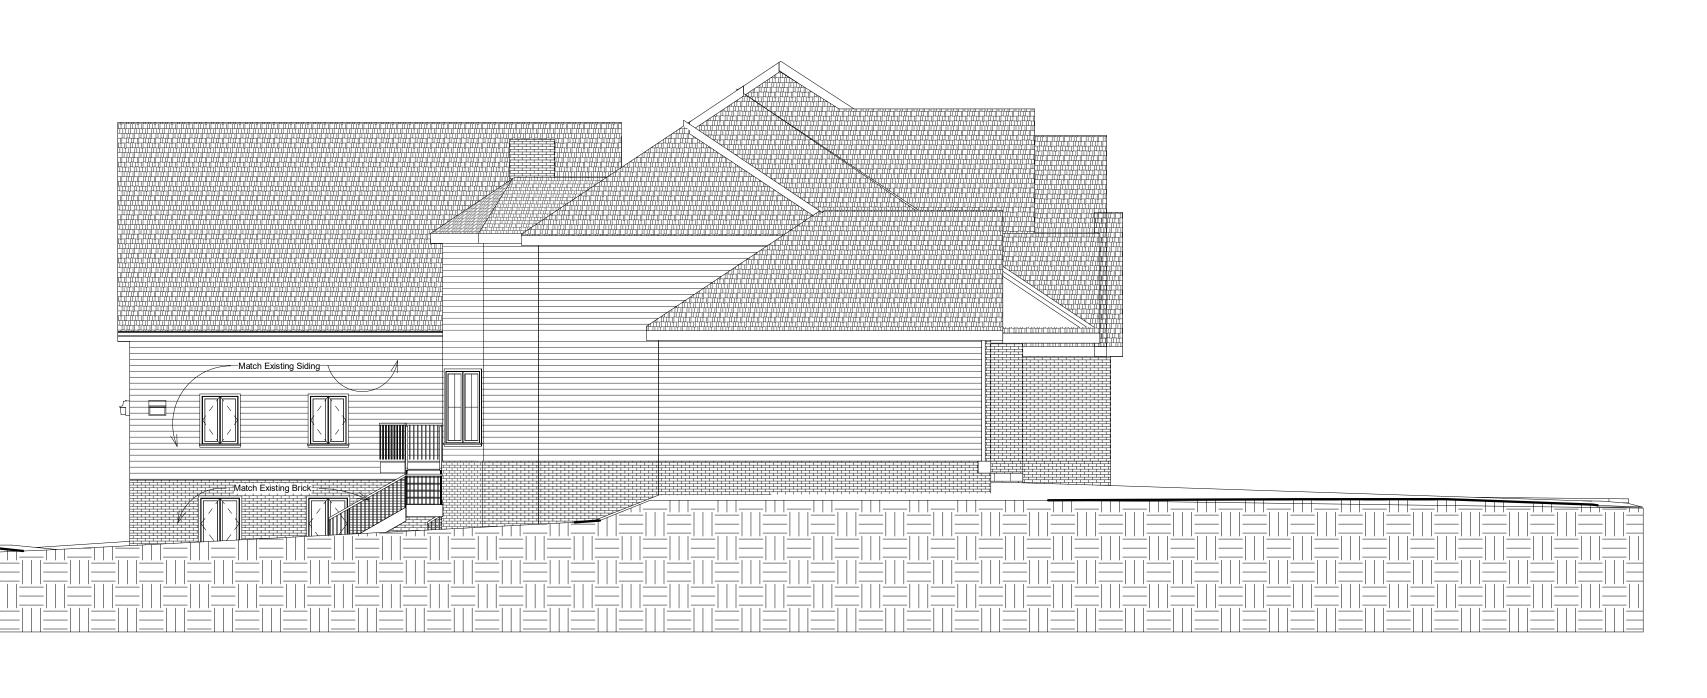

# Rusnak Garage Addition Elevations

 Project number
 3-2018

 Date
 04/23/2018

 Drawn by
 RJR

 Checked by
 RR

A-108

Scale

1/8" = 1'-0"