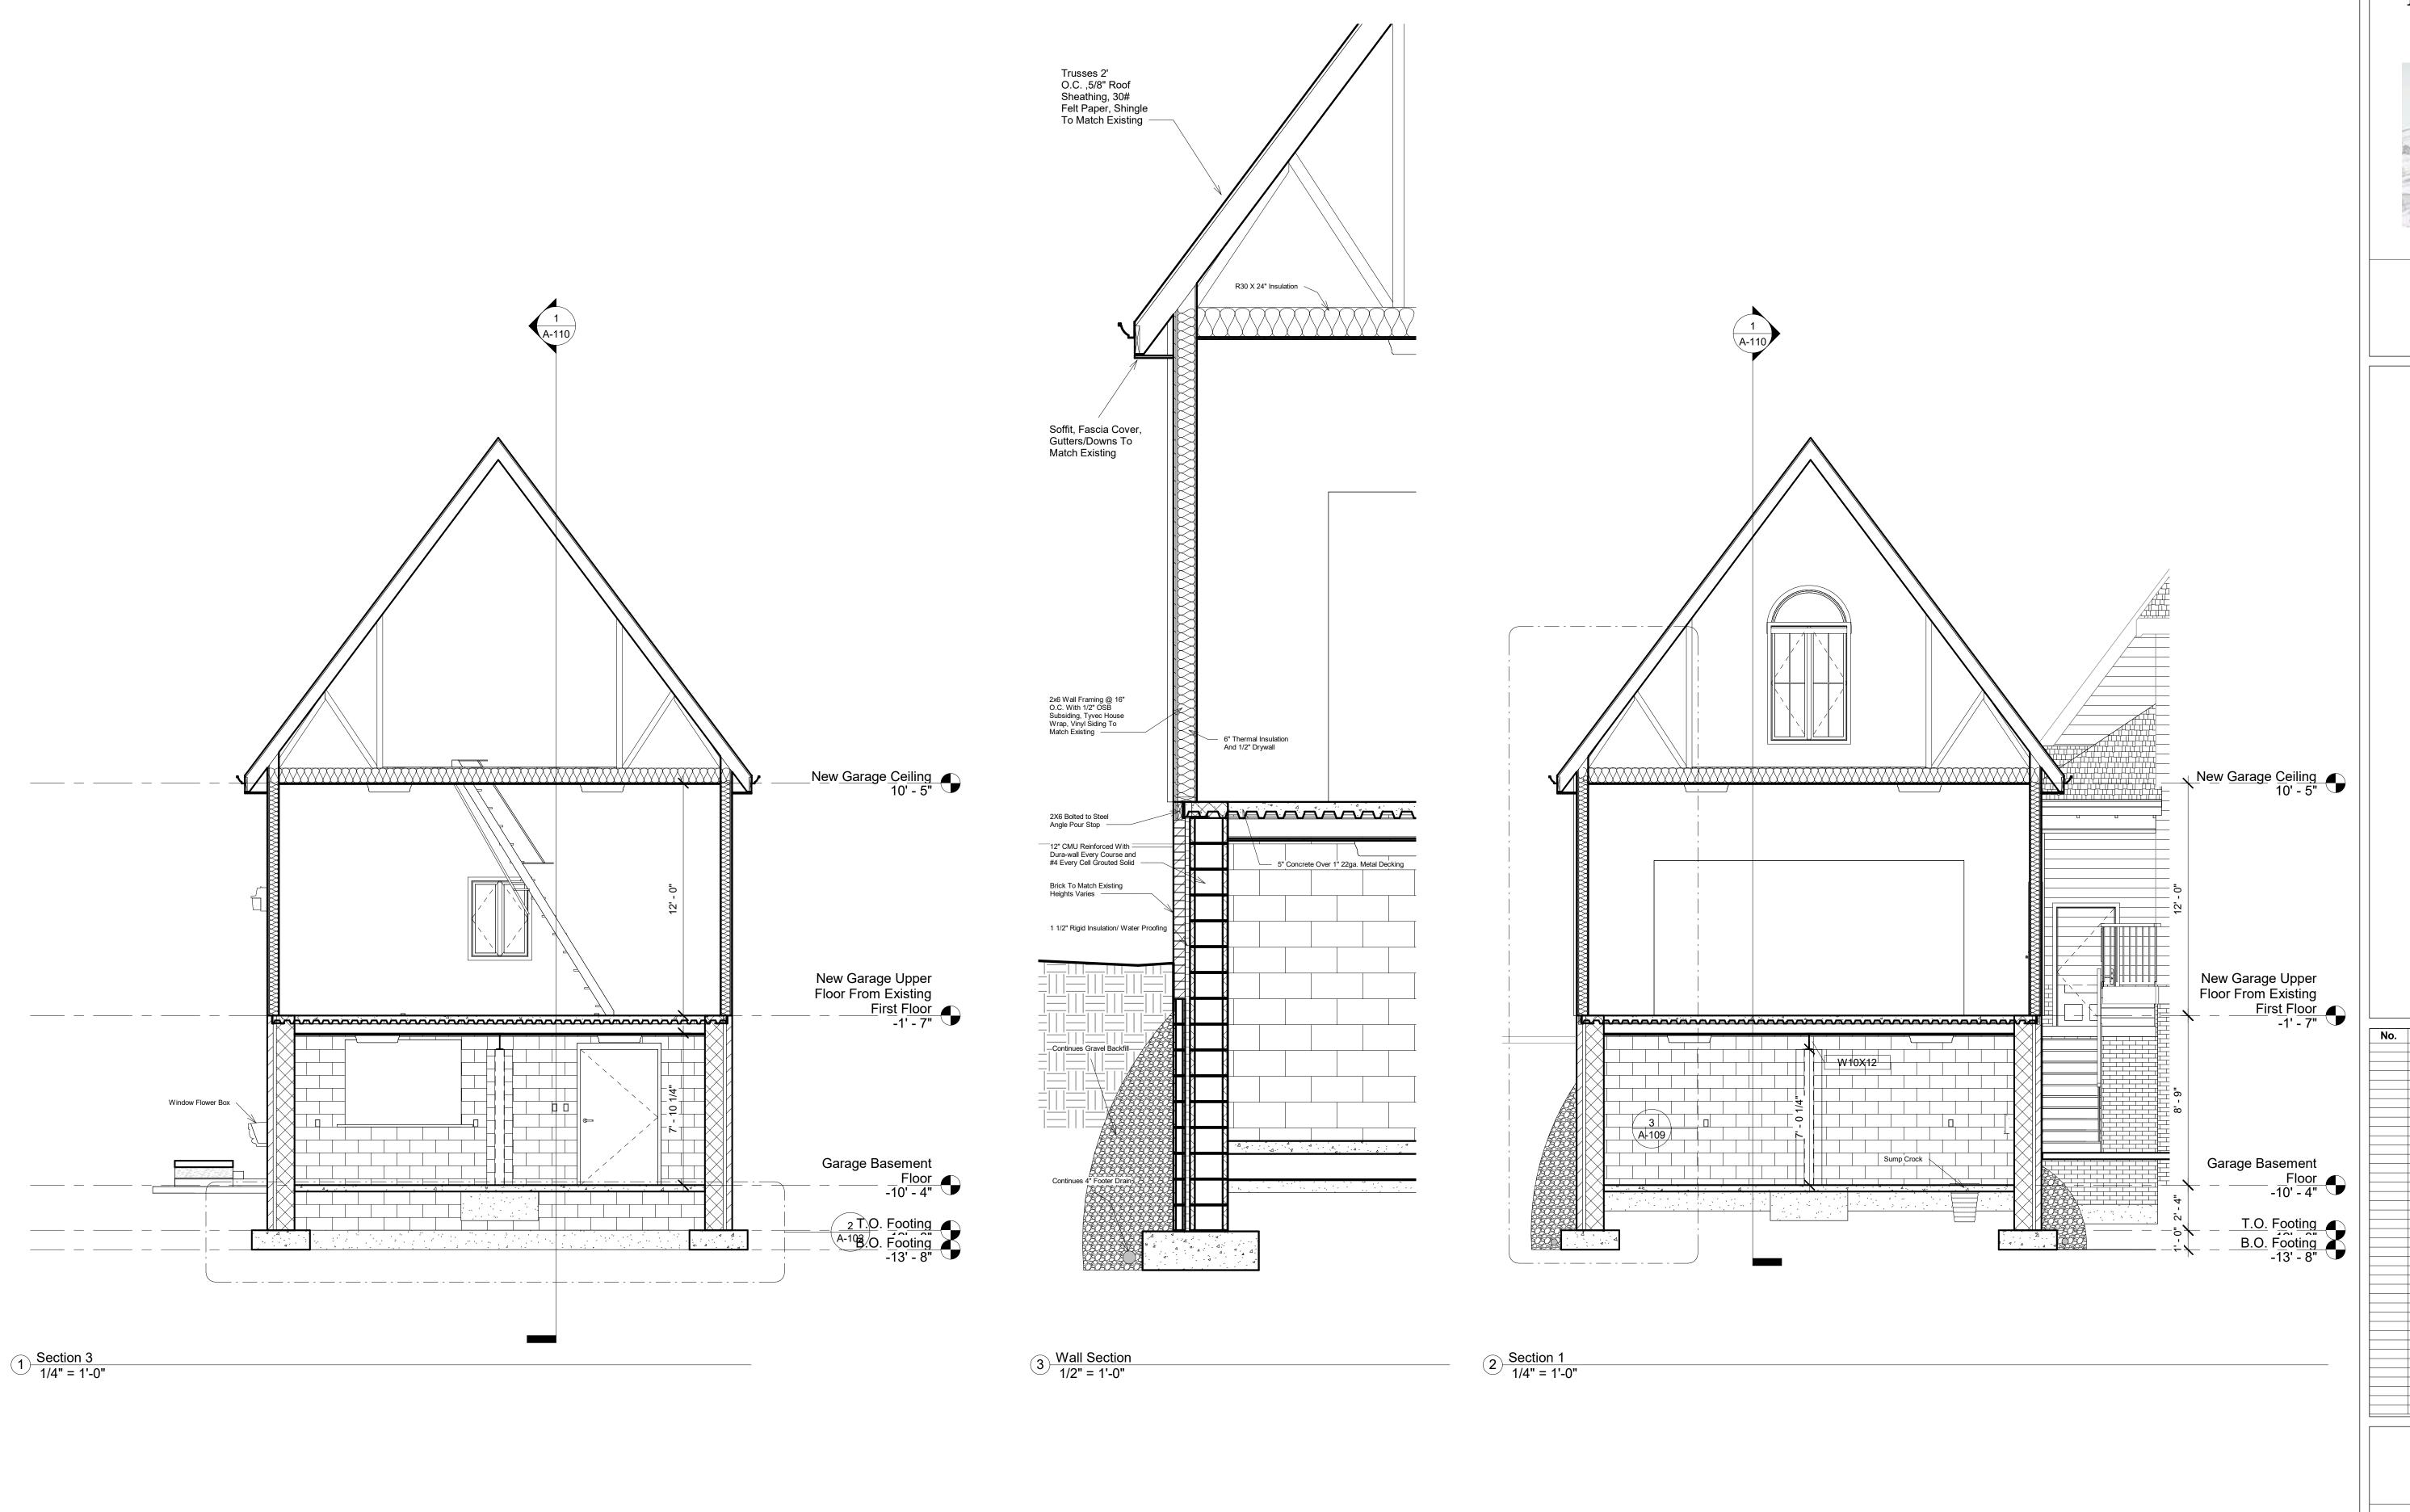

R&R DRAFTING llc.

29130 Taylor Rd

Dennison, Ohio 44621

Phone 330-440-2717

Email rrdrafting@yahoo.com

Elevated Garage

| No. | Description | Date |
|-----|-------------|------|
|     |             |      |
|     |             |      |
|     |             |      |
|     |             |      |
|     |             |      |
|     |             |      |
|     |             |      |
|     |             |      |
|     |             |      |
|     |             |      |
|     |             |      |
|     |             |      |
|     |             |      |
|     |             |      |
|     |             |      |
|     |             |      |
|     |             |      |
|     |             |      |
|     |             |      |
|     |             |      |
|     |             |      |
|     |             |      |
|     |             |      |
|     |             |      |
|     |             |      |
|     |             |      |
|     |             |      |
|     |             |      |
|     |             |      |

Rusnak
Garage Addition
Cross Sections-Wall
Details

 Project number
 3-2018

 Date
 04/23/2018

 Drawn by
 RJR

 Checked by
 RR

A-109

As indicated

New Garage First Floor Electrical
1/4" = 1'-0"