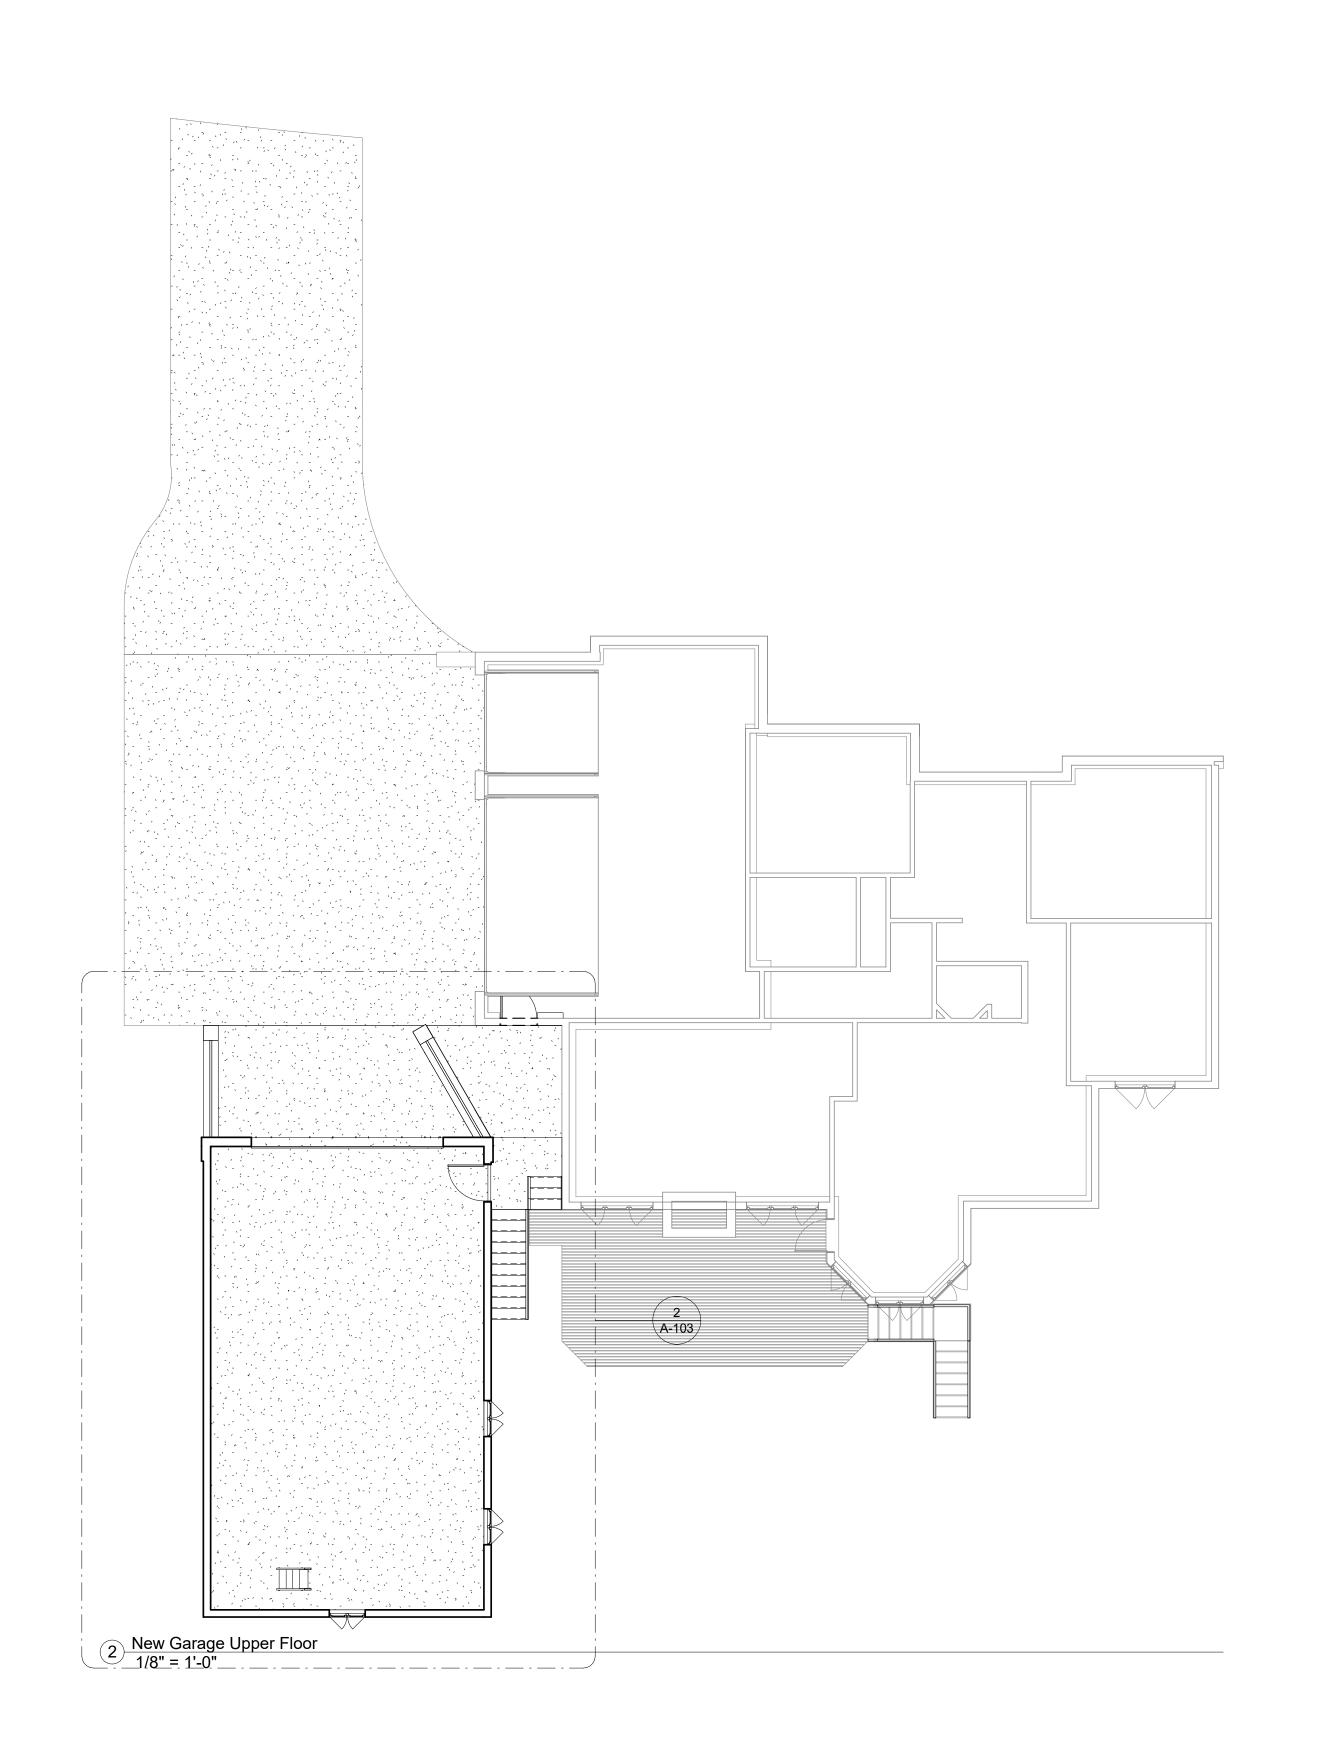

Rusnak Garage Addition New Foundations & **Details** 

3-2018 Project number 04/23/2018

A-102

Scale

|                                                                                                     | Door Schedule                 |                               |                |                                             | Window Scl                                                                                     | nedule                              |             |                                  |
|-----------------------------------------------------------------------------------------------------|-------------------------------|-------------------------------|----------------|---------------------------------------------|------------------------------------------------------------------------------------------------|-------------------------------------|-------------|----------------------------------|
| Level Ma w Garage Ceiling Existing                                                                  | rk Rough Width                | n Rough Height                | Type Mark      | Rough Opening Width Height  3' - 0" 4' - 0" | Type Window-Casement-Double                                                                    | Head Height                         | Comments    |                                  |
| isting Garage Floor Existing isting Garage Floor Existing isting Garage Floor Existing              | 0' - 0"<br>0' - 0"<br>0' - 0" | 0' - 0"<br>0' - 0"<br>0' - 0" | 2<br>5<br>55   | 3' - 3" 4' - 3"                             | Window-Casement-Double Window-Casement-Double Half-Round_w_Trim_920 (2) Window-Casement-Double | 7 - 0<br>7' - 3"<br>1' - 4 23/32"   |             |                                  |
| isting Garage Floor Existing isting Garage Floor Existing w Garage Upper or From Existing First oor | 0' - 0"<br>3' - 2"<br>3' - 2" | 0' - 0"<br>6' - 9"<br>6' - 9" | 55<br>56<br>57 | 6' - 0" 6' - 0"<br>5' - 0" 6' - 0"          | Window-Casement-Triple Window-Casement-Double                                                  | 7' - 6"<br>7' - 6"                  |             |                                  |
| w Garage Basement 2                                                                                 | 4' - 4"<br>16' - 0"           | 7' - 4"<br>8' - 0"            |                |                                             |                                                                                                |                                     |             |                                  |
| w Garage Upper oor From Existing First oor w Garage Basement 4                                      | 6' - 0"                       | 4' - 6"                       |                |                                             |                                                                                                |                                     |             |                                  |
|                                                                                                     |                               |                               |                |                                             |                                                                                                |                                     |             |                                  |
|                                                                                                     |                               |                               |                |                                             |                                                                                                |                                     |             |                                  |
|                                                                                                     |                               |                               |                |                                             |                                                                                                |                                     |             |                                  |
|                                                                                                     |                               |                               |                |                                             |                                                                                                |                                     |             |                                  |
|                                                                                                     |                               |                               |                |                                             |                                                                                                |                                     |             |                                  |
|                                                                                                     |                               |                               |                |                                             | Br                                                                                             | ck Pillars                          |             | Existing                         |
|                                                                                                     |                               |                               |                |                                             | /                                                                                              | 1                                   |             |                                  |
|                                                                                                     |                               |                               |                |                                             |                                                                                                | A-110                               |             |                                  |
|                                                                                                     |                               |                               |                |                                             |                                                                                                |                                     |             |                                  |
|                                                                                                     |                               |                               |                |                                             |                                                                                                | Brick Retaining Wall & Rod Iron Rai | illing \\\\ |                                  |
|                                                                                                     |                               |                               |                |                                             |                                                                                                | 3                                   |             |                                  |
|                                                                                                     |                               |                               | +              |                                             | <b>Z</b>                                                                                       |                                     |             |                                  |
|                                                                                                     |                               |                               |                |                                             | <u> </u>                                                                                       |                                     |             |                                  |
|                                                                                                     |                               |                               |                | П                                           |                                                                                                |                                     |             |                                  |
|                                                                                                     |                               |                               |                |                                             |                                                                                                | 2X4 Framing flush or                | n Interior  |                                  |
|                                                                                                     |                               |                               |                |                                             |                                                                                                |                                     |             |                                  |
|                                                                                                     |                               |                               |                |                                             |                                                                                                |                                     |             |                                  |
|                                                                                                     |                               |                               |                |                                             |                                                                                                |                                     |             | 11 <sub>1</sub> R @:0' -=7 3/32" |
|                                                                                                     |                               |                               |                |                                             |                                                                                                |                                     |             | ======                           |
|                                                                                                     |                               |                               |                |                                             |                                                                                                |                                     |             |                                  |
|                                                                                                     |                               |                               |                |                                             |                                                                                                |                                     |             |                                  |
|                                                                                                     |                               |                               |                |                                             |                                                                                                |                                     |             |                                  |
|                                                                                                     |                               |                               | 2              |                                             |                                                                                                |                                     |             |                                  |
|                                                                                                     |                               |                               | A-109          |                                             |                                                                                                |                                     |             |                                  |
|                                                                                                     |                               |                               | 40' - 0"       |                                             |                                                                                                |                                     |             |                                  |
|                                                                                                     |                               |                               | 94             |                                             |                                                                                                |                                     |             |                                  |
|                                                                                                     |                               |                               |                |                                             |                                                                                                |                                     |             |                                  |
|                                                                                                     |                               |                               |                |                                             |                                                                                                |                                     |             |                                  |
|                                                                                                     |                               |                               |                |                                             |                                                                                                |                                     |             | П                                |
|                                                                                                     |                               |                               |                | -                                           |                                                                                                |                                     |             |                                  |
|                                                                                                     |                               |                               |                |                                             |                                                                                                |                                     |             |                                  |
|                                                                                                     |                               |                               |                |                                             |                                                                                                |                                     |             |                                  |
|                                                                                                     |                               |                               |                |                                             |                                                                                                |                                     |             |                                  |
|                                                                                                     |                               |                               |                |                                             |                                                                                                |                                     |             |                                  |
|                                                                                                     |                               |                               |                |                                             |                                                                                                |                                     |             | П                                |
|                                                                                                     |                               |                               |                |                                             |                                                                                                |                                     |             |                                  |
|                                                                                                     |                               |                               |                |                                             |                                                                                                |                                     |             |                                  |
|                                                                                                     |                               |                               |                |                                             |                                                                                                |                                     |             |                                  |

1 24' - 0" R&R DRAFTING llc.

29130 Taylor Rd

Dennison, Ohio 44621

Phone 330-440-2717

Email rrdrafting@yahoo.com

Elevated Garage

| No. | Description | Date |
|-----|-------------|------|
| -   |             |      |
|     |             |      |
|     |             |      |
|     |             |      |
|     |             |      |
|     |             |      |
|     |             |      |
|     |             |      |
|     |             |      |
|     |             |      |
|     |             |      |
|     |             |      |
|     |             |      |
|     |             |      |
|     |             |      |
|     |             |      |
|     |             |      |
|     |             |      |
|     |             |      |
|     |             |      |
|     |             |      |
|     |             |      |
|     |             |      |
|     |             |      |
|     |             |      |
|     |             |      |
|     |             |      |
|     |             |      |
|     |             |      |
|     |             |      |
|     |             |      |
|     |             |      |
|     |             |      |
|     |             |      |
|     |             |      |
|     |             |      |
|     |             |      |
|     |             |      |

Rusnak
Garage Addition
New Garage Floor
Plans

 Project number
 3-2018

 Date
 04/23/2018

 Drawn by
 RJR

 Checked by
 RR

A-103

1/4" = 1'-0"

:3/2018 10:32:34 PM