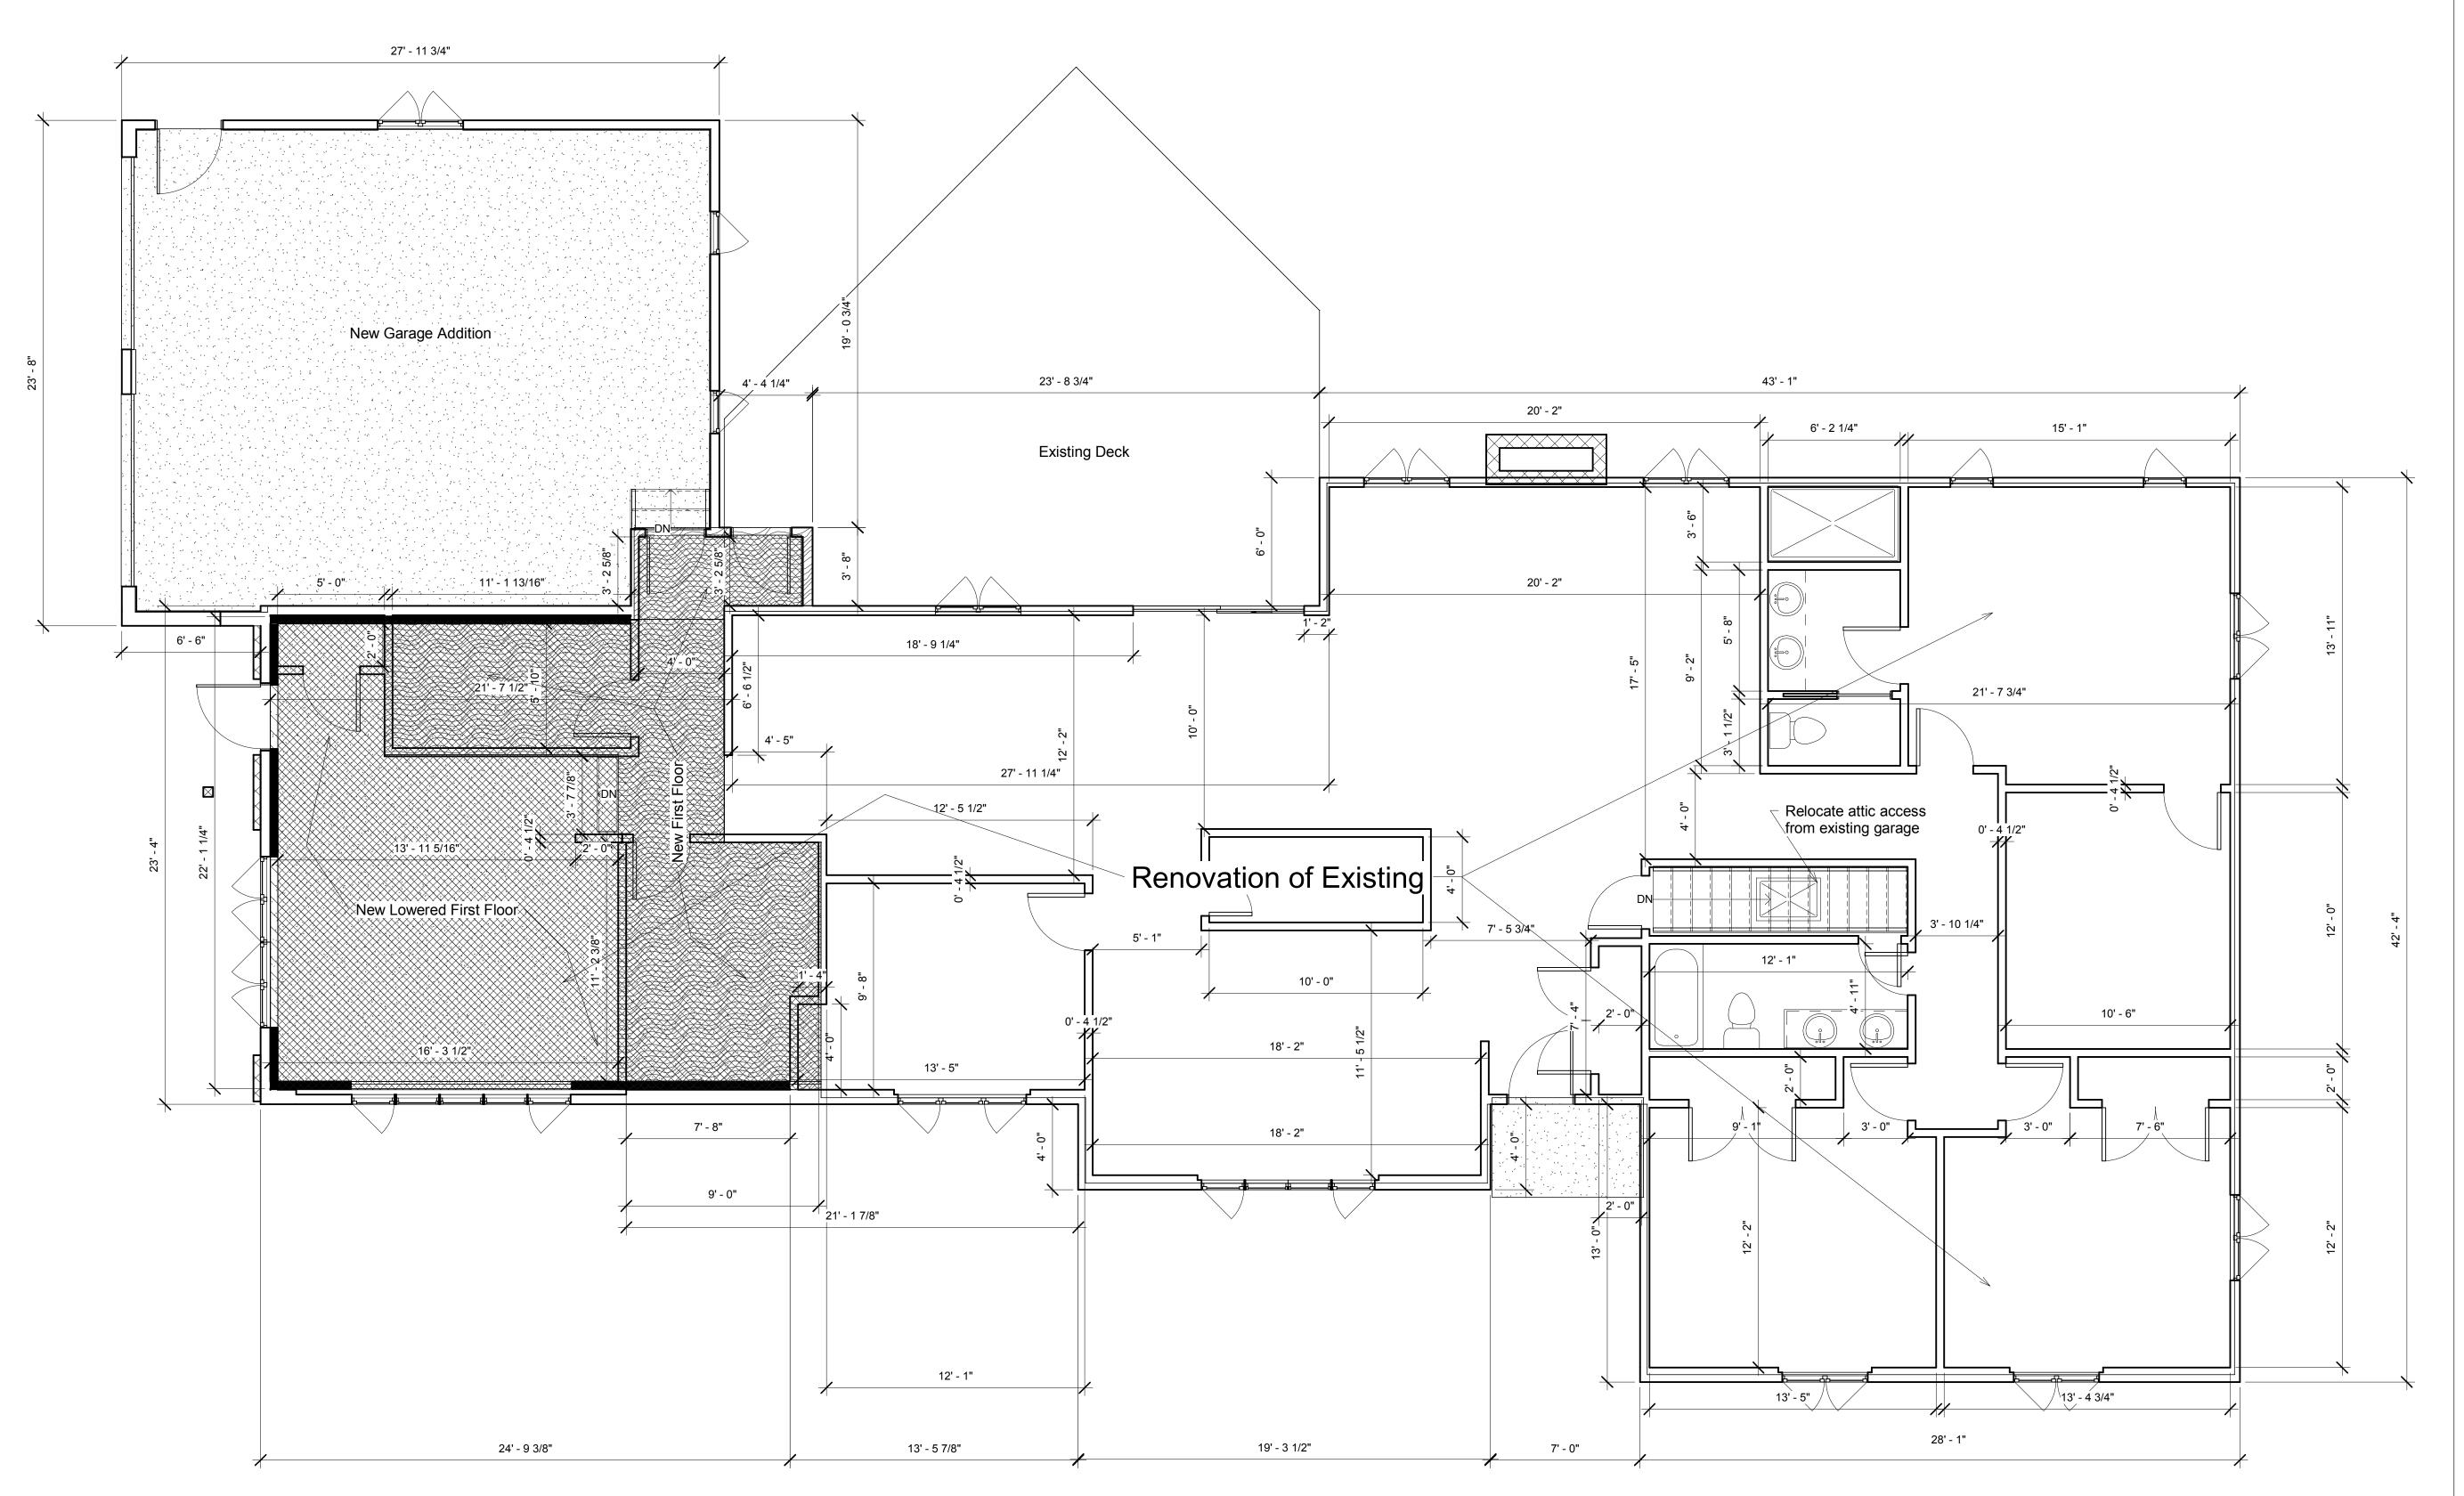

## McDonald Resident Renovation & Garage Addition

## First Floor Plan

| Project number |            |  |
|----------------|------------|--|
| Date           | 09/25/2017 |  |
| Drawn by       | RJR        |  |
| Checked by     | SM         |  |
| A1             |            |  |

Scale

1/4" = 1'-0"

**Note**: I do not offer Architectural / Engineered Stamped plans. If you need stamped plans you will have to contact local Engineer to add any neccessary detailed drawings to plans & to Stamped or Certify the Drawing Plans.

Typically Roof/Floor Truss, Beam Suppliers/Manufactures will supply Engineered Stamped product & layout plans for their products.

P.S. Most Area's do not require Architectural Stamped plans, check with local building department for requirements.

Plan Ownership:

After plans are complete, Both parties will own & be free to reproduce and or sell plans.