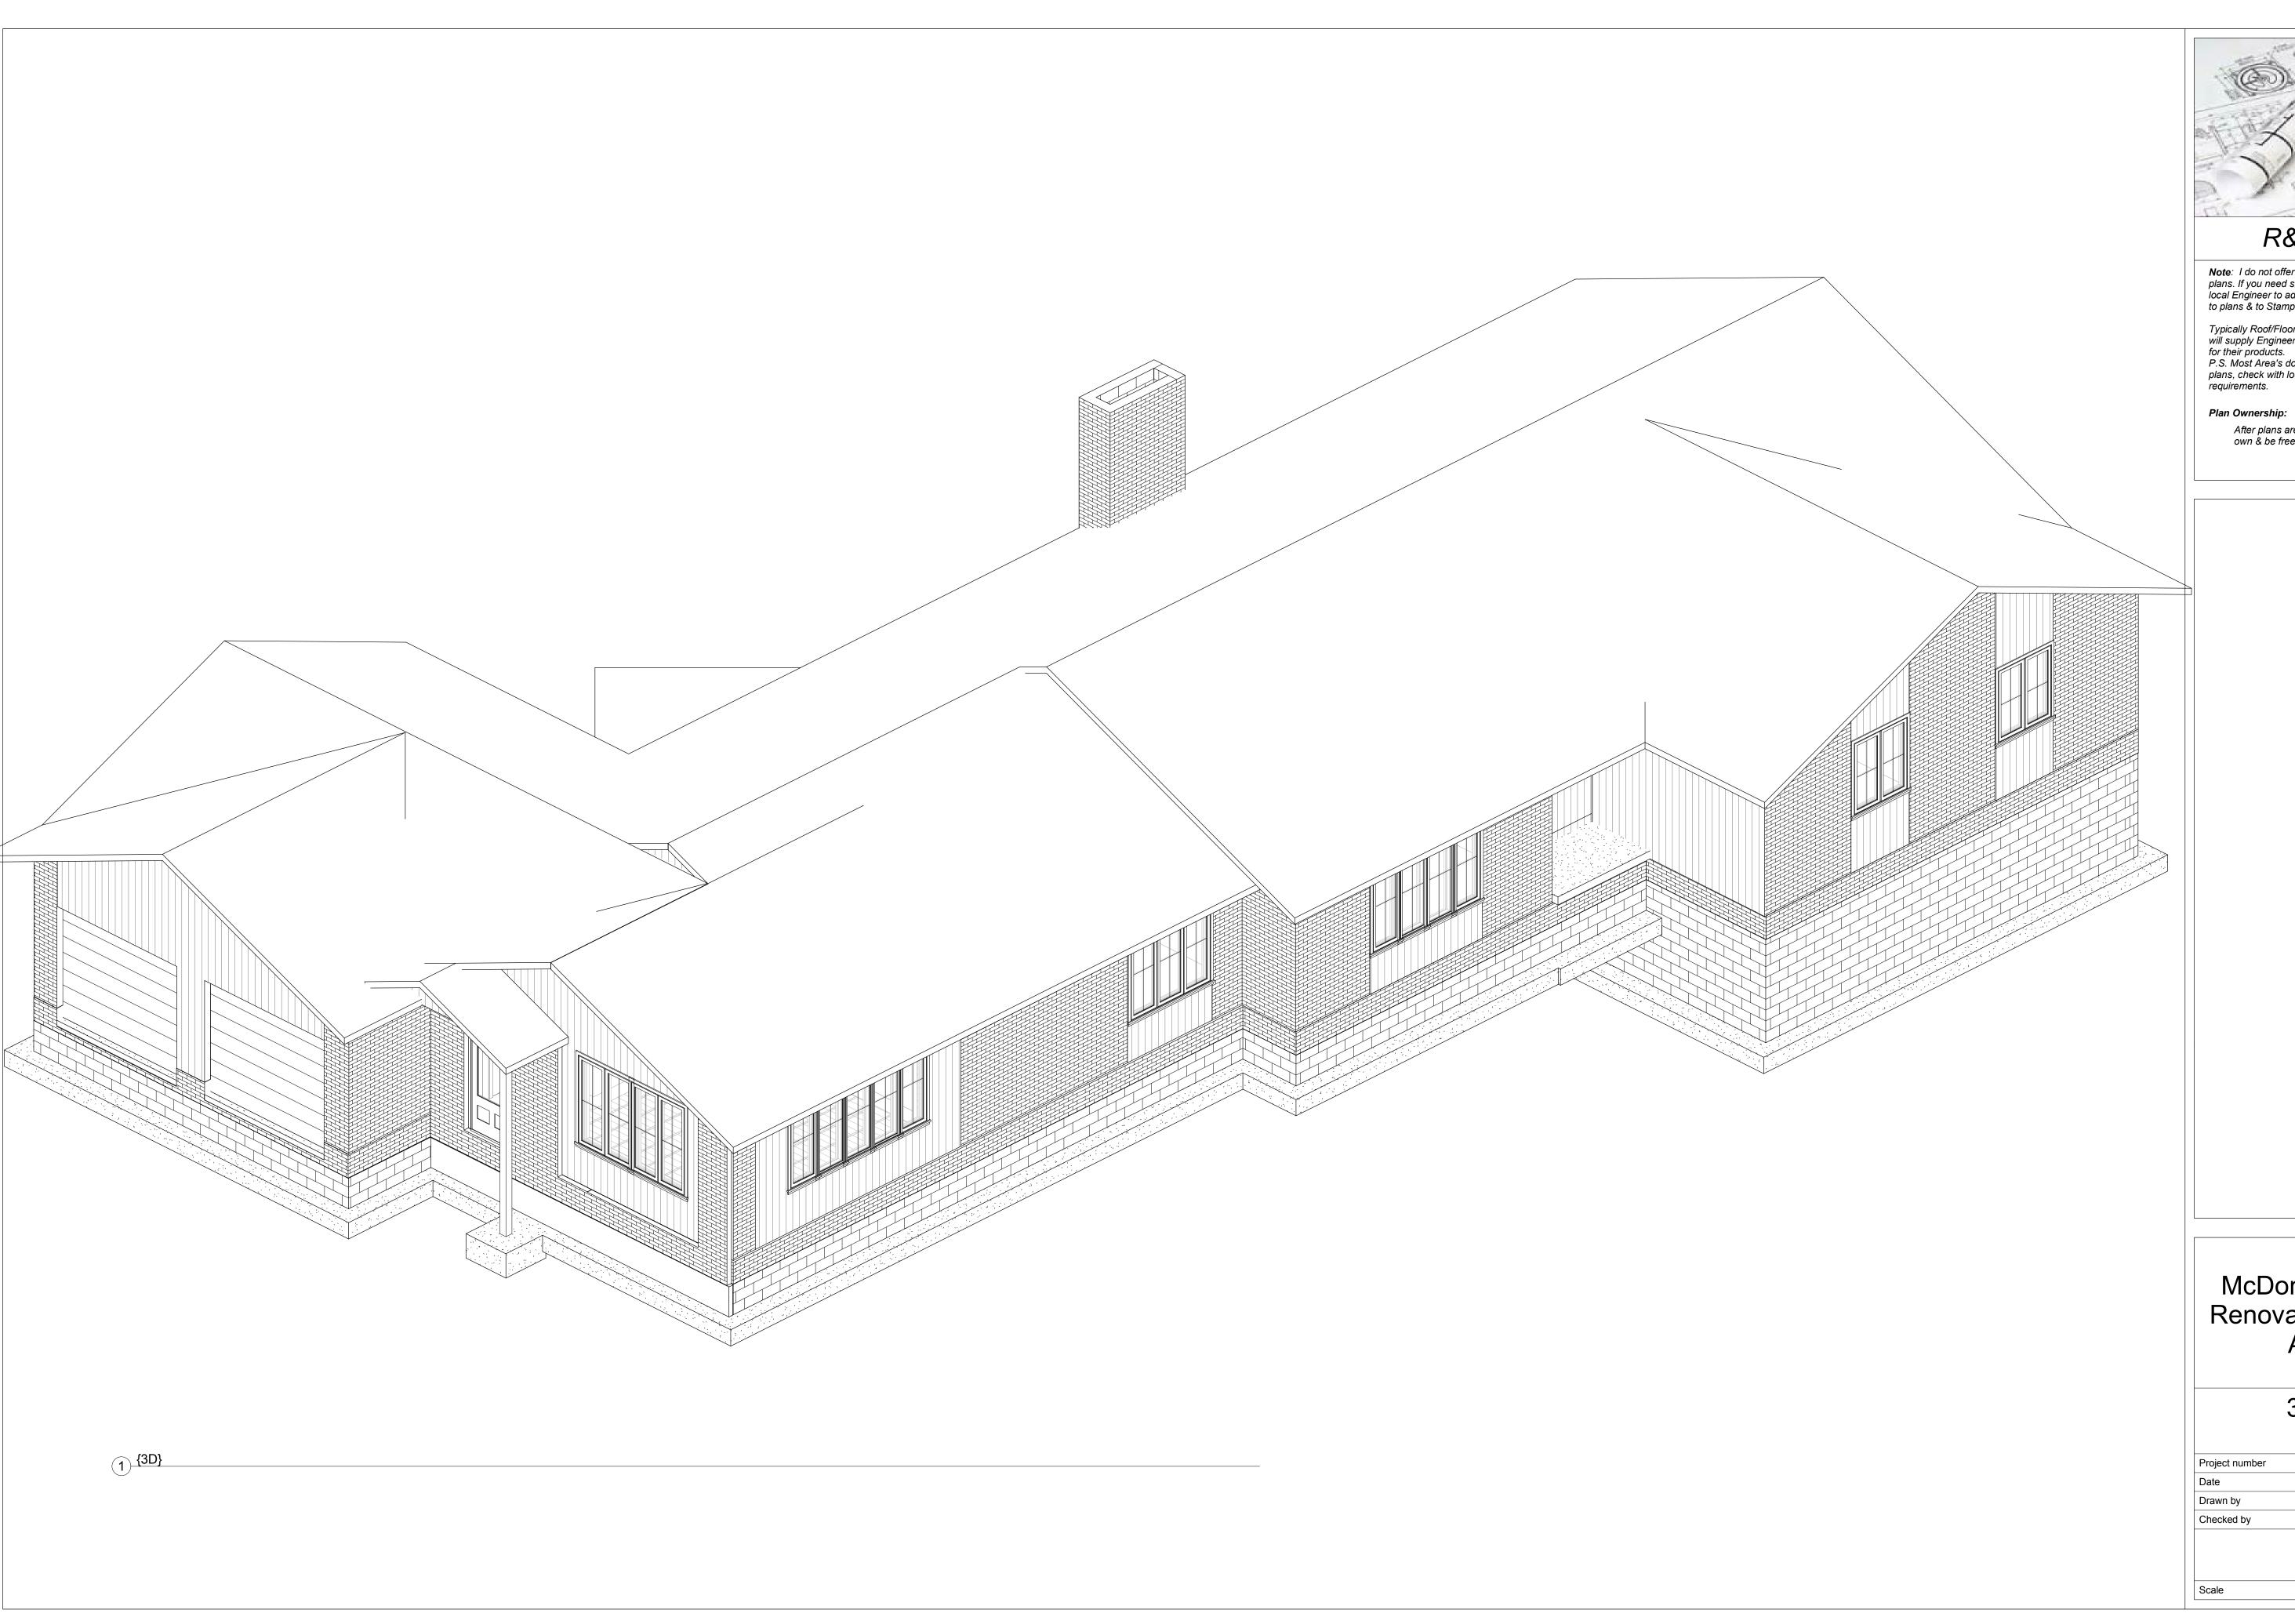

# McDonald Resident Renovation & Garage Addition

3D View

|                | 49         |
|----------------|------------|
| Checked by     | SM         |
| Drawn by       | RJR        |
| Date           | 09/25/2017 |
| Project number |            |