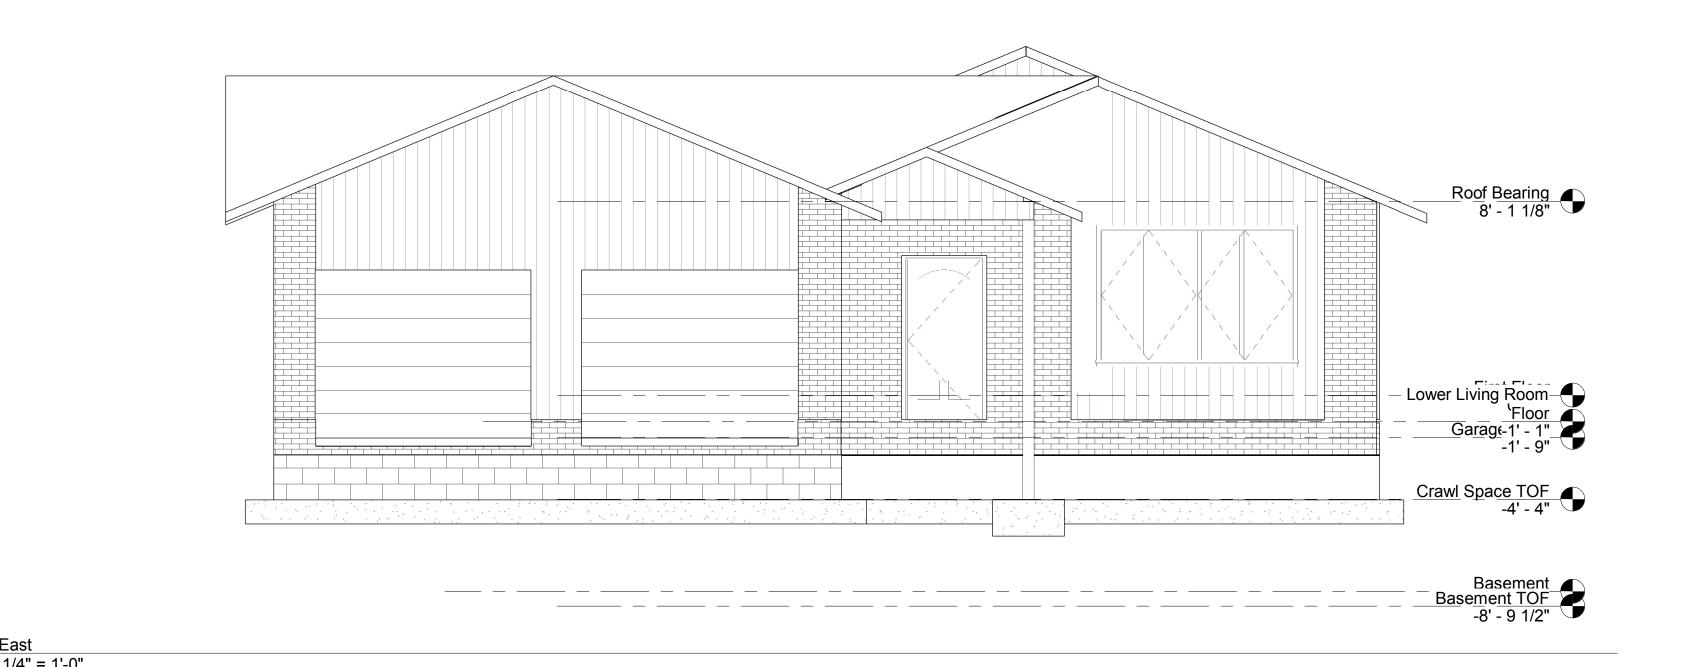

# McDonald Resident Renovation & Garage Addition

## Elevations

| ۸6             |            |  |  |
|----------------|------------|--|--|
| Checked by     | SM         |  |  |
| Drawn by       | RJR        |  |  |
| Date           | 09/25/2017 |  |  |
| Project number |            |  |  |

Scale

Ab 1/4" = 1'-0"

**Note**: I do not offer Architectural / Engineered Stamped plans. If you need stamped plans you will have to contact local Engineer to add any neccessary detailed drawings to plans & to Stamped or Certify the Drawing Plans.