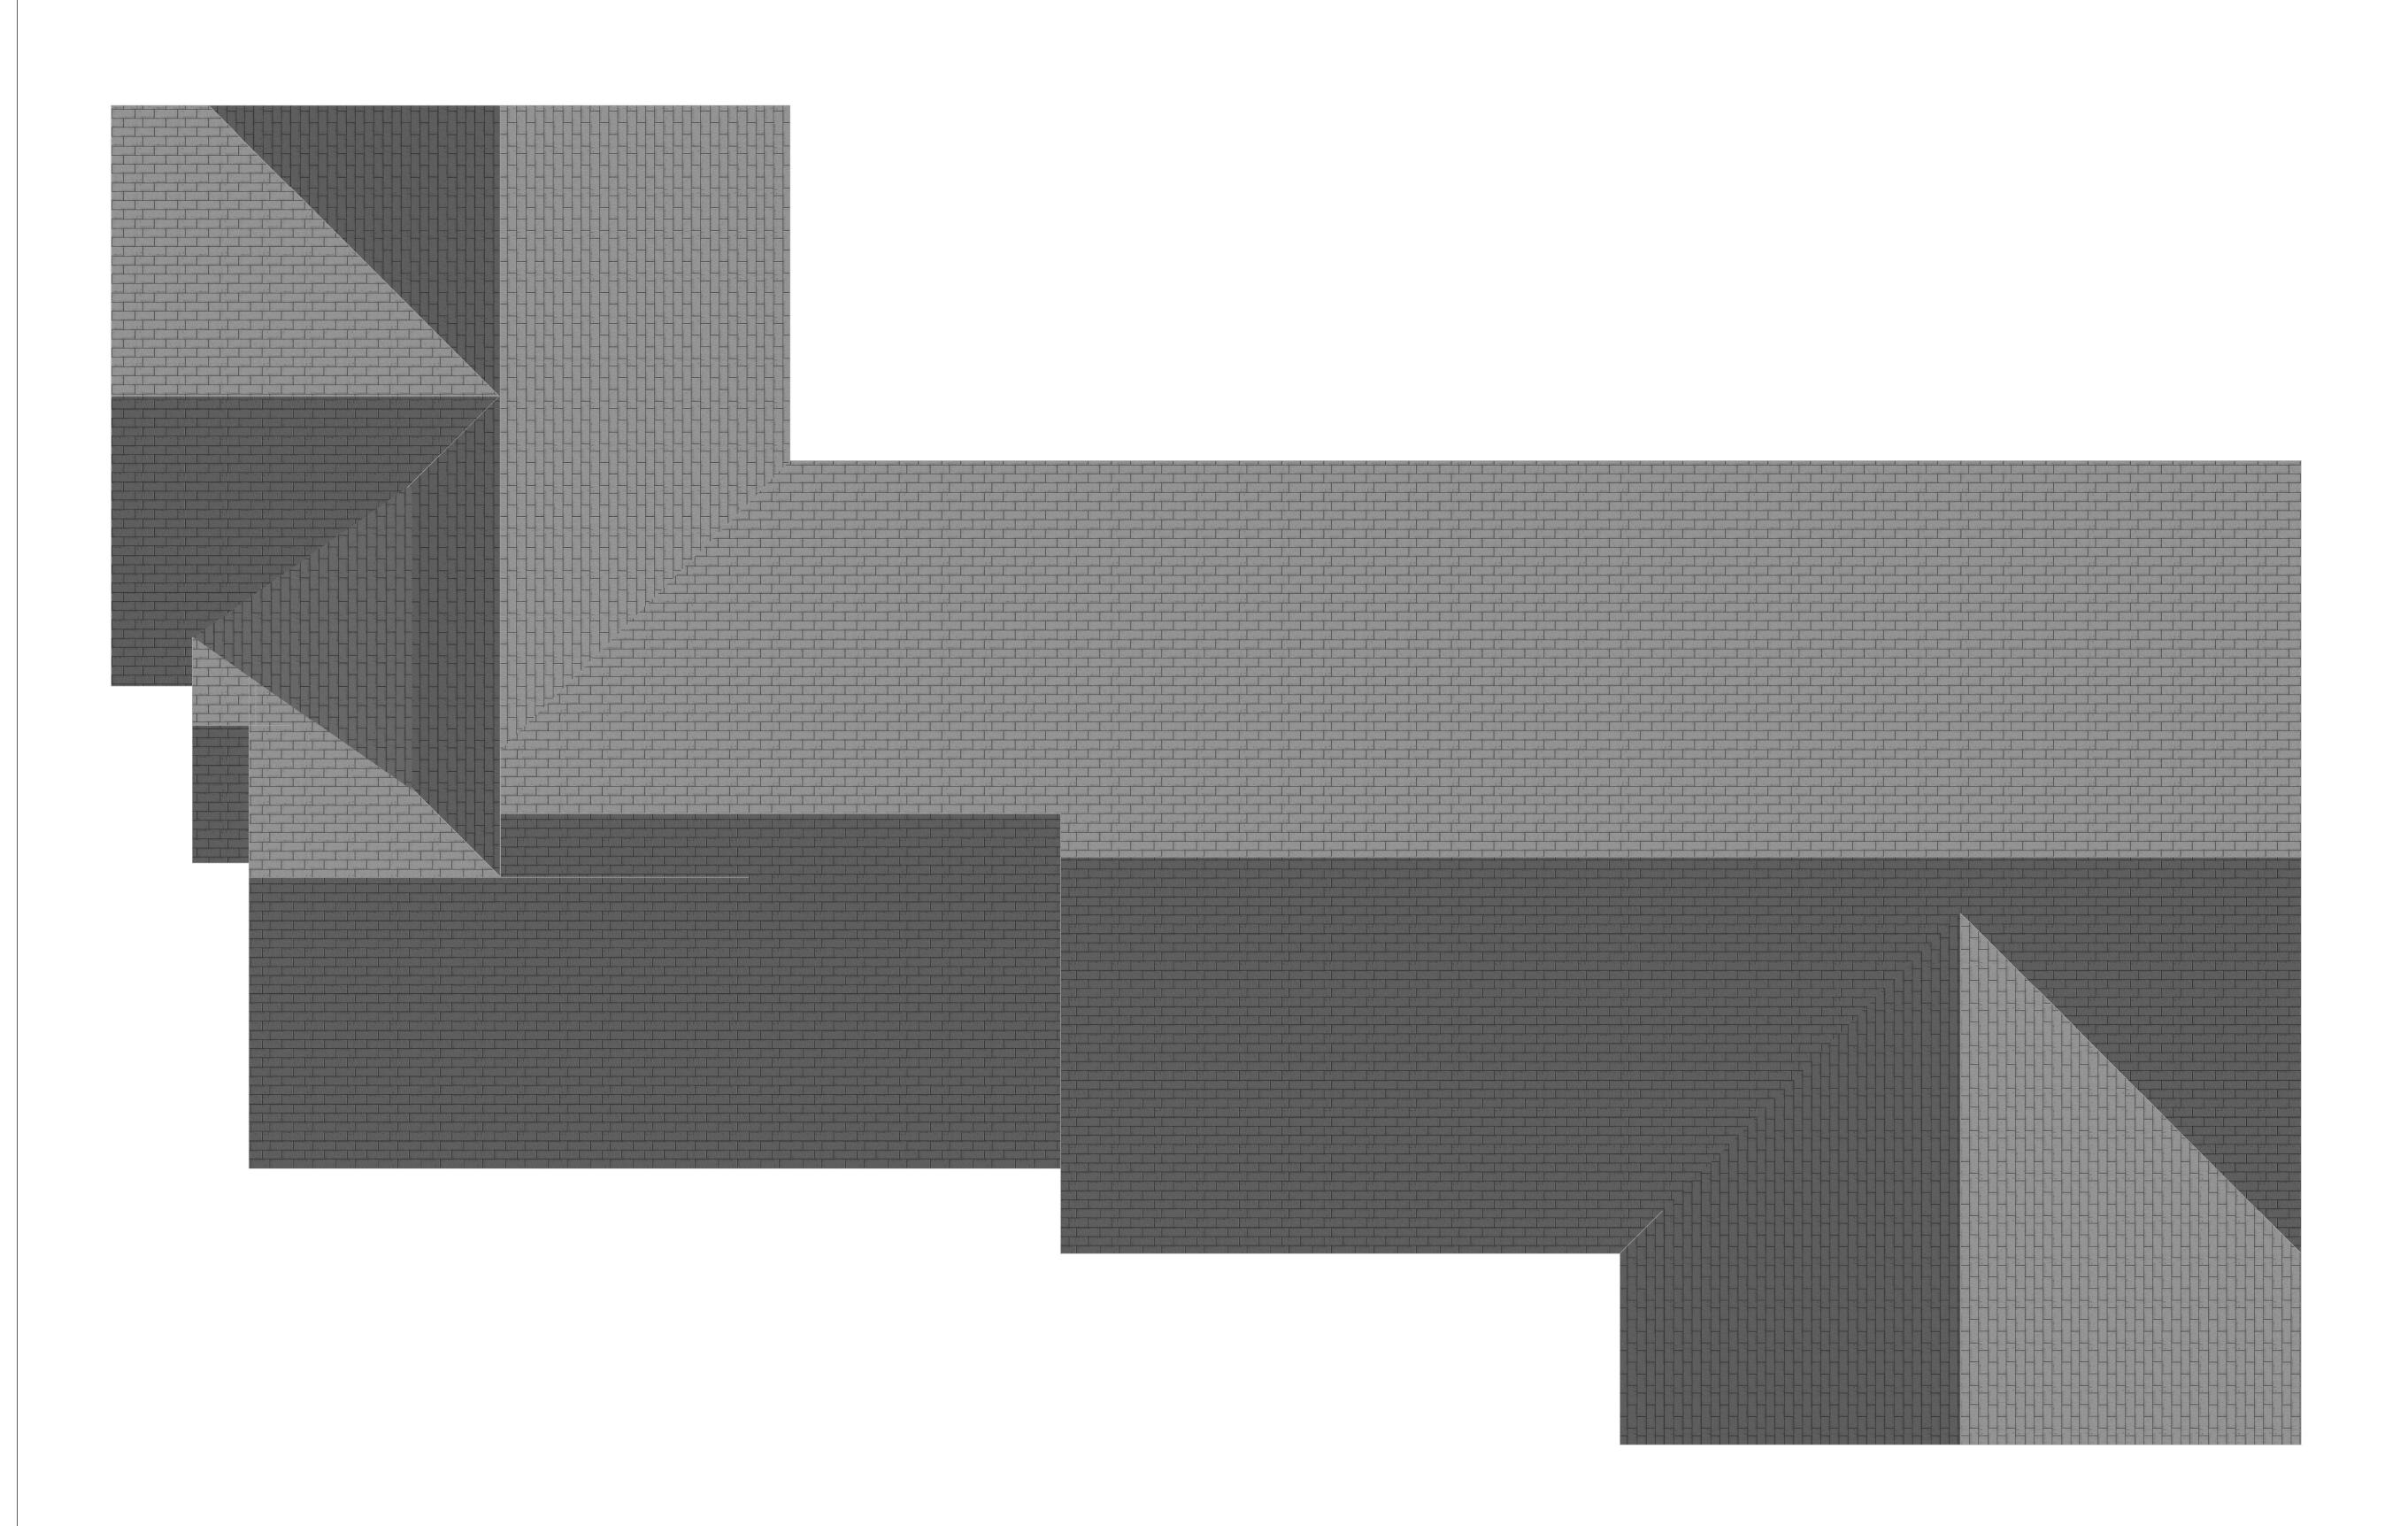

## McDonald Resident Renovation & Garage Addition

## Roof Plan

| Project number |            |
|----------------|------------|
| Date           | 09/25/2017 |
| Drawn by       | RJR        |
| Checked by     | SM         |
| _              |            |

A5
cale 1/4" = 1'-0"

**Note**: I do not offer Architectural / Engineered Stamped plans. If you need stamped plans you will have to contact local Engineer to add any neccessary detailed drawings to plans & to Stamped or Certify the Drawing Plans.