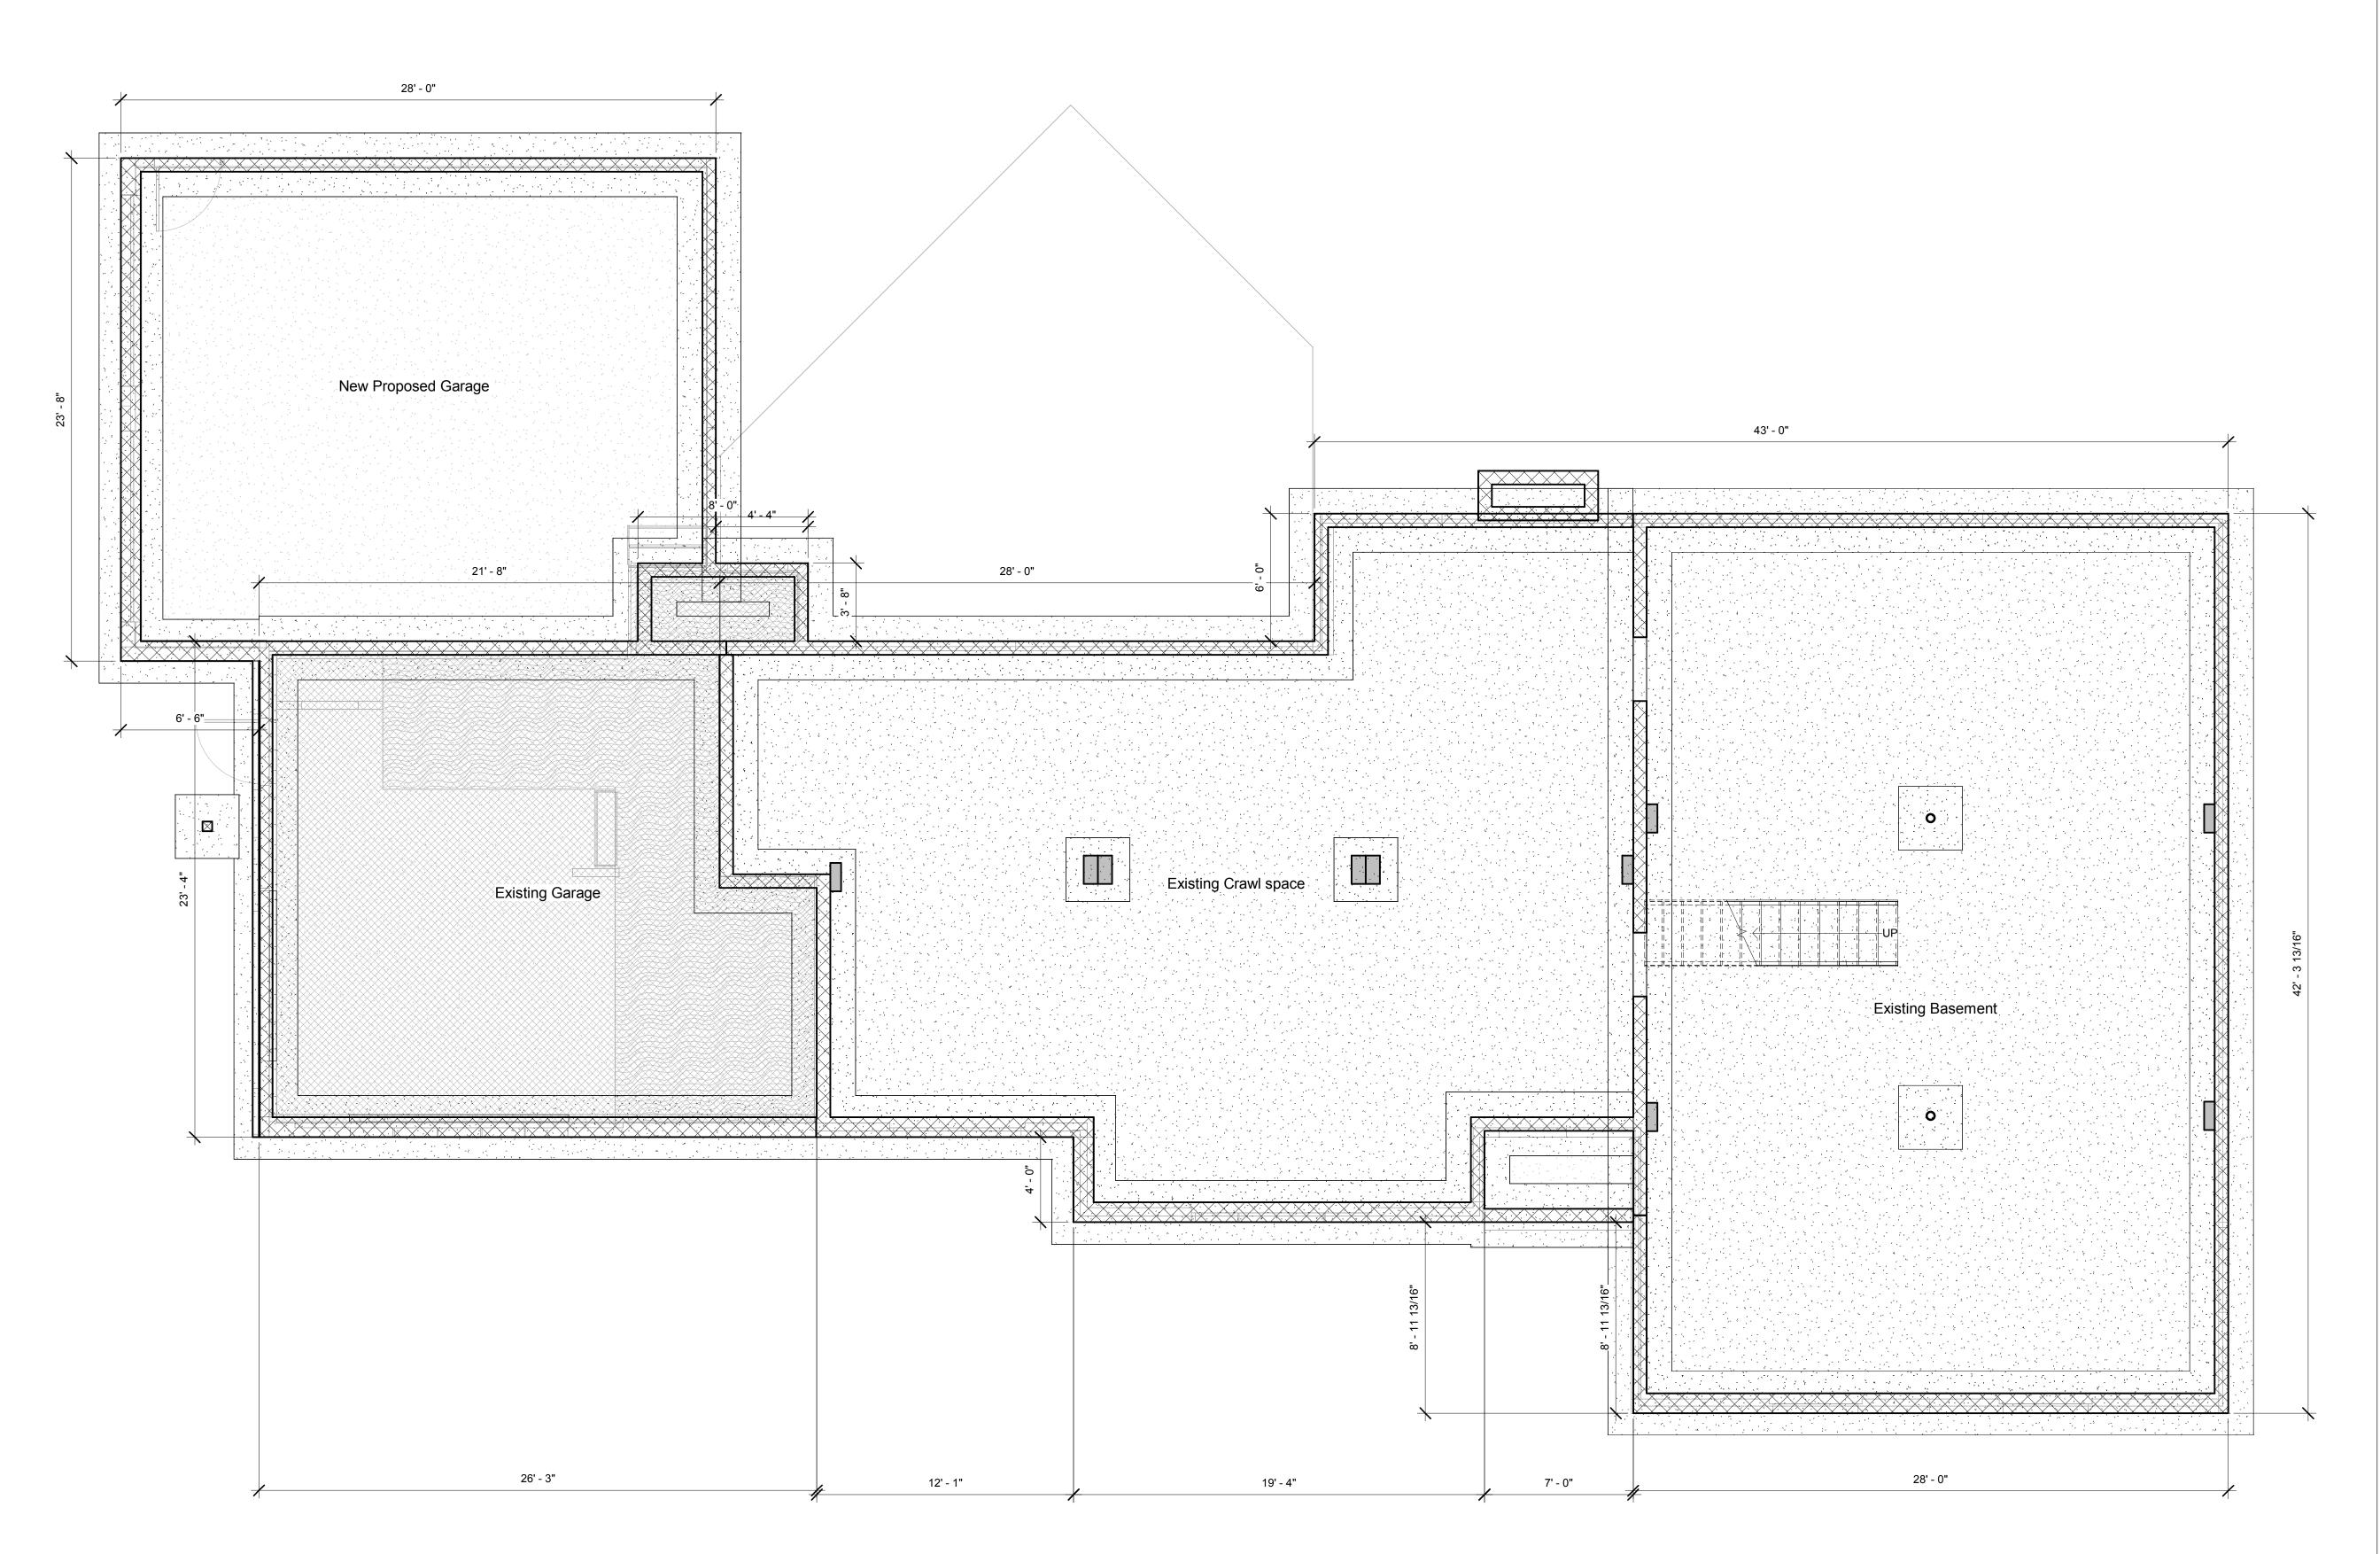

## McDonald Resident Renovation & Garage Addition

## Foundation Plan

Project number 09/25/2017 Drawn by Checked by **A**0

Scale

1/4" = 1'-0"

**Note**: I do not offer Architectural / Engineered Stamped plans. If you need stamped plans you will have to contact local Engineer to add any neccessary detailed drawings to plans & to Stamped or Certify the Drawing Plans.

Typically Roof/Floor Truss, Beam Suppliers/Manufactures will supply Engineered Stamped product & layout plans for their products.

P.S. Most Area's do not require Architectural Stamped plans, check with local building department for requirements.

#### Plan Ownership:

After plans are complete, Both parties will own & be free to reproduce and or sell plans.