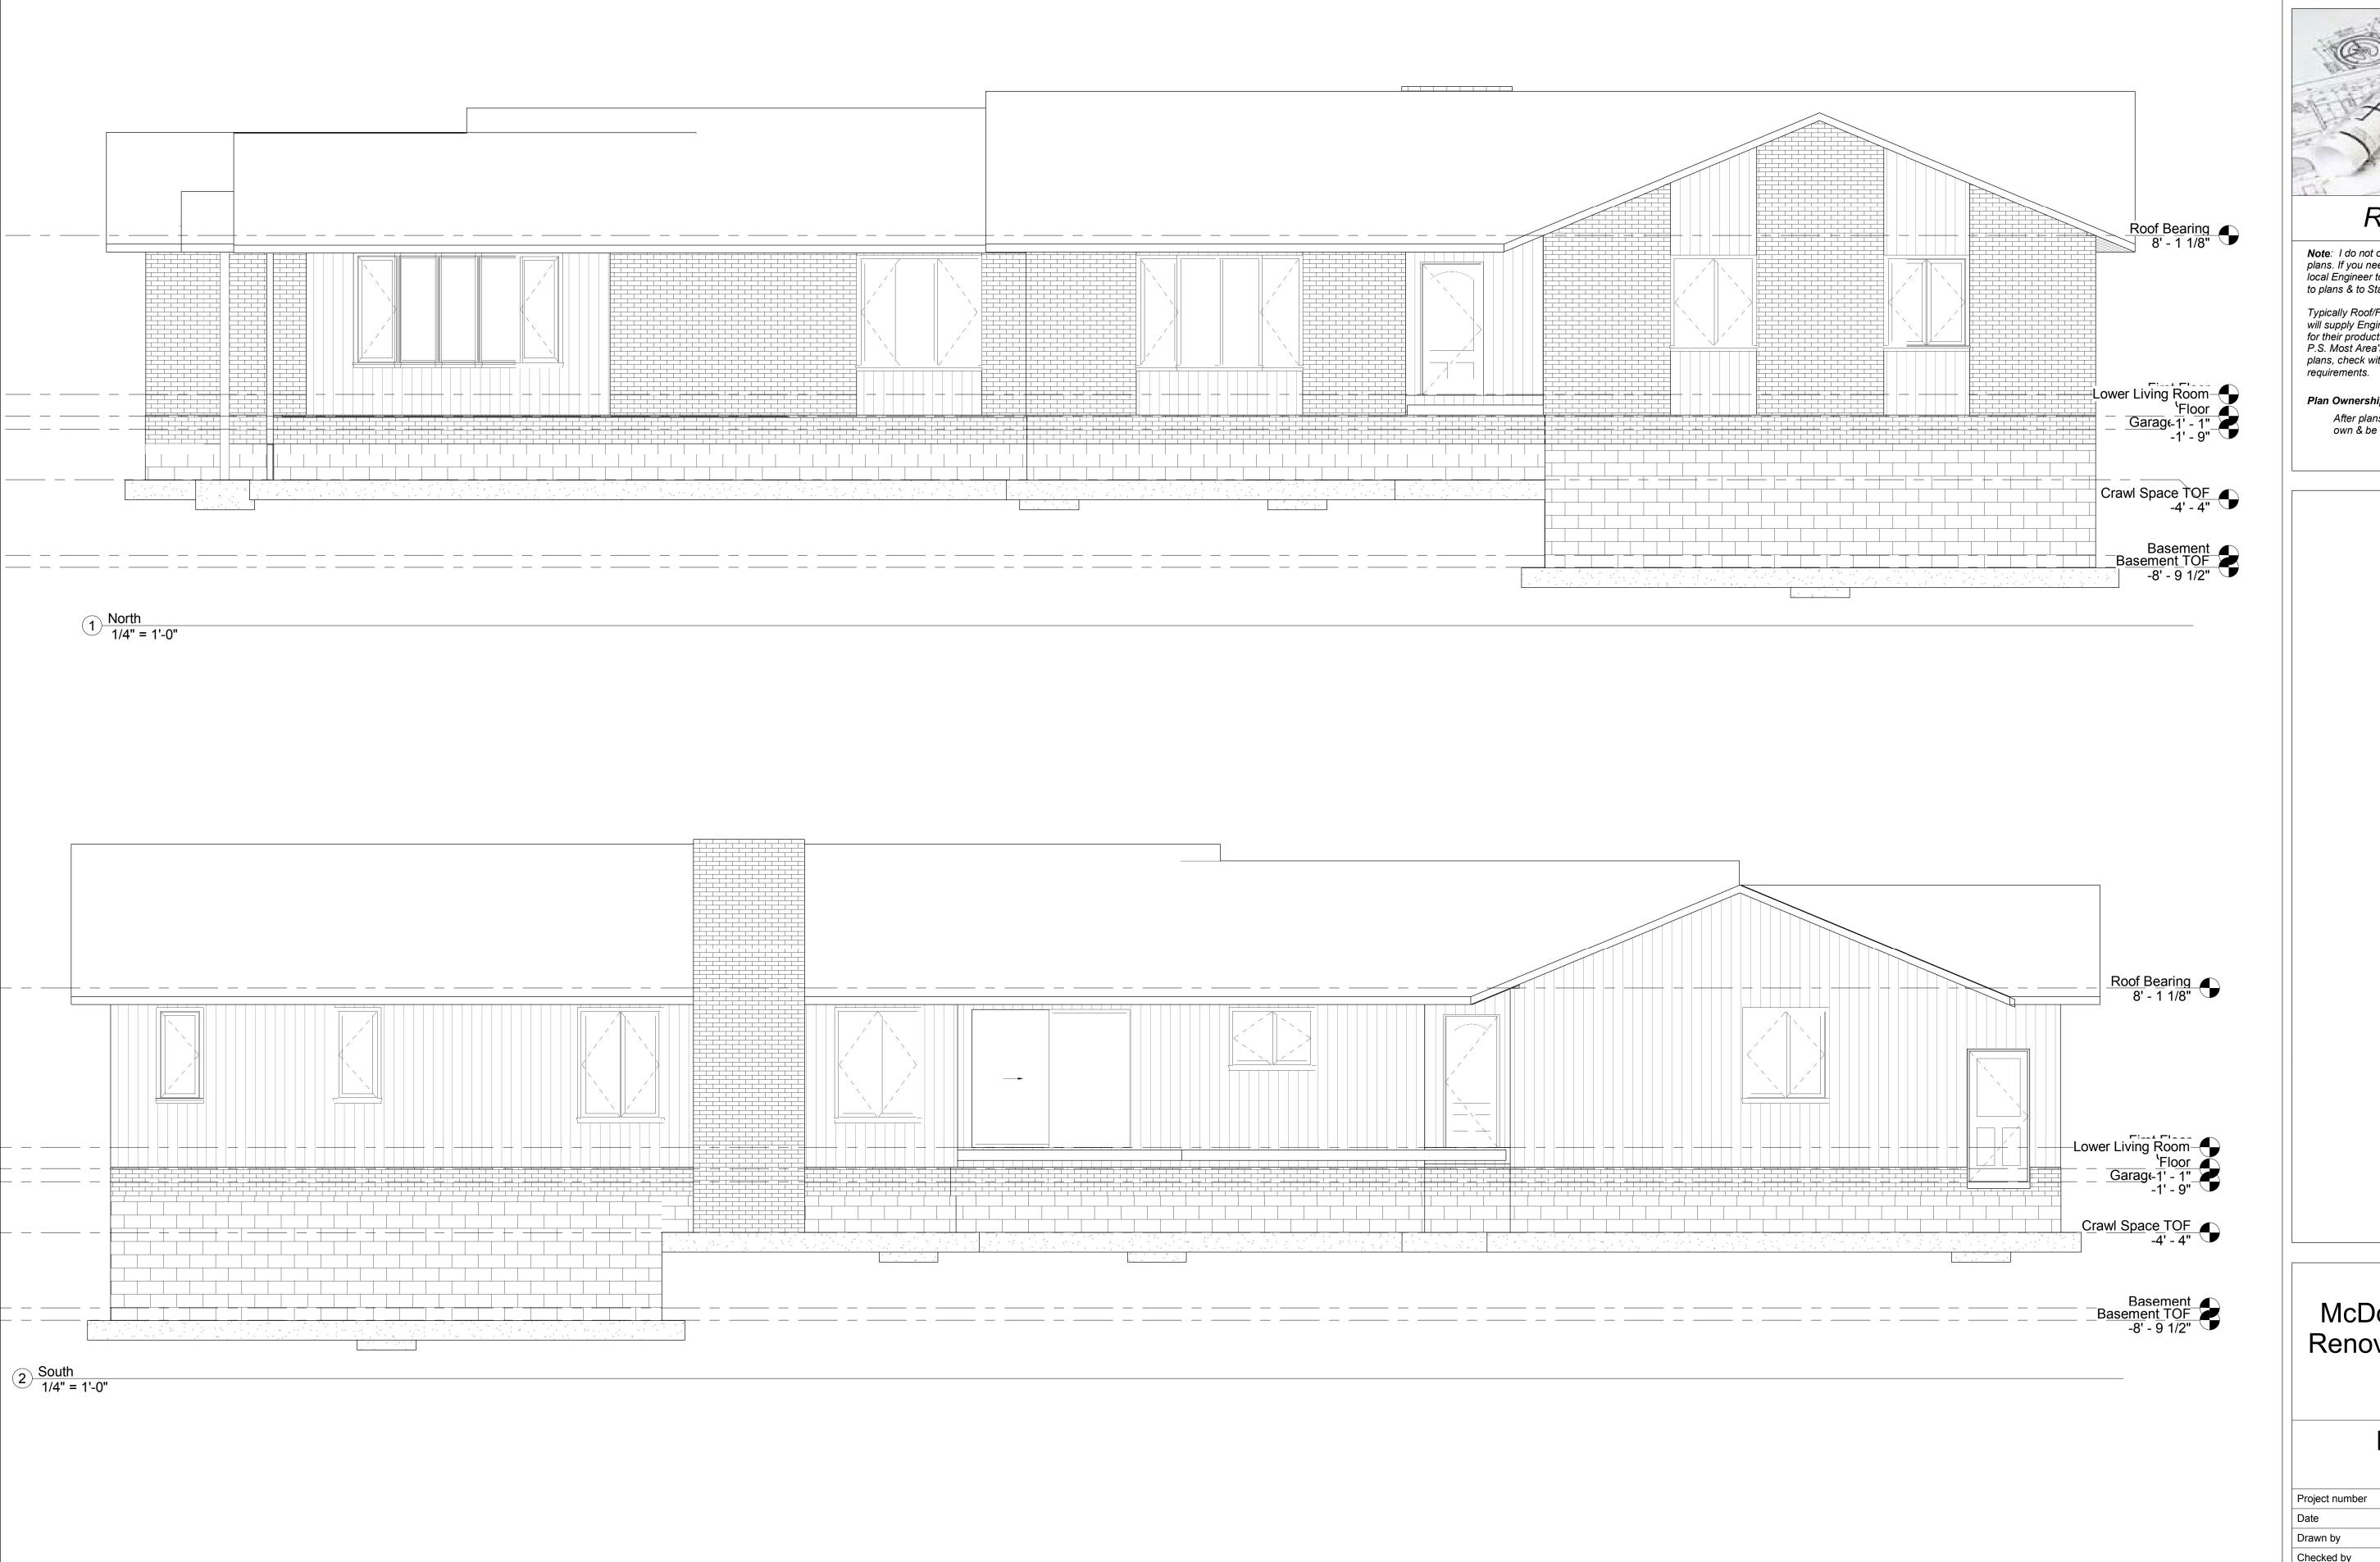

# McDonald Resident Renovation & Garage Addition

## Elevations

| ۸6             |            |  |  |
|----------------|------------|--|--|
| Checked by     | SM         |  |  |
| Drawn by       | RJR        |  |  |
| Date           | 09/25/2017 |  |  |
| Project number |            |  |  |