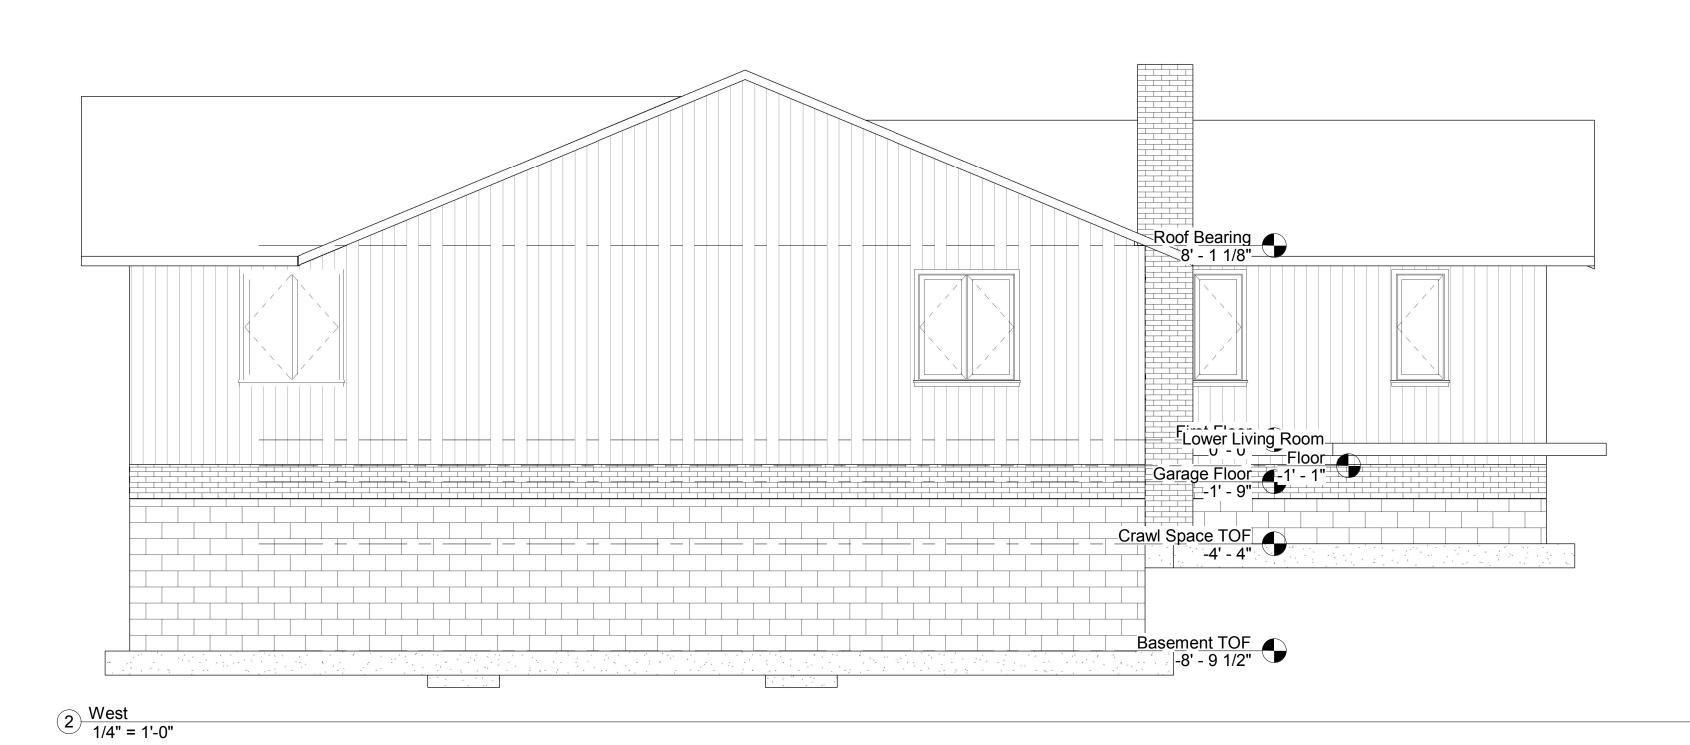

# McDonald Resident Renovation & Garage Addition

## Elevations

Project number 09/25/2017 Drawn by Checked by **A7** 

Scale

1/4" = 1'-0"

**Note**: I do not offer Architectural / Engineered Stamped plans. If you need stamped plans you will have to contact local Engineer to add any neccessary detailed drawings to plans & to Stamped or Certify the Drawing Plans.